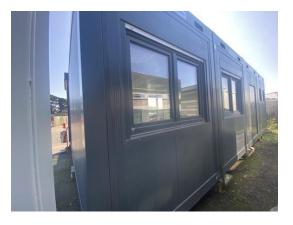

## 2-4 External Pictures of Unit

Photo 7

Private & confidential 2/7

| External Inspection                  | 33 / 33 (100%)                                 |
|--------------------------------------|------------------------------------------------|
| Roof                                 | Excellent                                      |
| Paint                                | Excellent                                      |
| Walls                                | Excellent                                      |
| Floor Beams                          | Excellent                                      |
| Windows                              | Excellent                                      |
| Shutters                             | Excellent                                      |
| Doors                                | Excellent                                      |
| Keys                                 | Yes                                            |
| How many keys per lock are included? | 3                                              |
| General Condition                    | Excellent                                      |
| Overall External Assessment Summary  | Excellent condition, No external damage, Dusty |