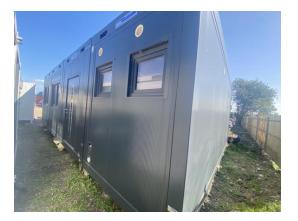

## 2-4 Internal Pictures of Unit

2305143-146 20ft x 32ft New Plus Line CTX Modular Building

Size (Length x Width X Height): 20ft x 32ft x 10ft1 **Specification:** 4 - Bay CTX Plus Line Color: RAL7016

Lifting: ISO Corners Top Fleet No. Supplier: 012137989 - 012137986 -

Private & confidential 2/7

| External Inspection                  | 33 / 33 (100%)                                 |
|--------------------------------------|------------------------------------------------|
| Roof                                 | Excellent                                      |
| Paint                                | Excellent                                      |
| Walls                                | Excellent                                      |
| Floor Beams                          | Excellent                                      |
| Windows                              | Excellent                                      |
| Shutters                             | Excellent                                      |
| Doors                                | Excellent                                      |
| Keys                                 | Yes                                            |
| How many keys per lock are included? | 3                                              |
| General Condition                    | Excellent                                      |
| Overall External Assessment Summary  | Excellent condition, No external damage, Dusty |