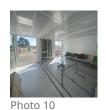

## 2-4 Internal Pictures of Unit

2305143-146 20ft x 32ft New Plus Line CTX Modular Building

Size (Length x Width X Height): 20ft x 32ft x 10ft1 **Specification:** 4 - Bay CTX Plus Line Color: RAL7016

Lifting: ISO Corners Top Fleet No. Supplier: 012137989 - 012137986 -

Private & confidential 3/7

| Internal Inspection                 | 32 / 32 (100%)                          |
|-------------------------------------|-----------------------------------------|
| Celling                             | Excellent                               |
| Walls                               | Excellent                               |
| Windows                             | Excellent                               |
| Partition Doors / Keys              | Excellent                               |
| Trims                               | Excellent                               |
| Floor                               | Excellent                               |
| Electrics                           | Excellent                               |
| General Condition                   | Excellent                               |
| Overall Internal Assessment Summary | Excellent condition, no internal damage |