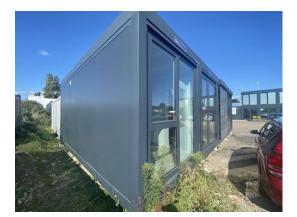

## 2-4 External Pictures of Unit

Photo 7

## 2-4 Internal Pictures of Unit

2305143-146 20ft x 32ft New Plus Line CTX Modular Building

Size (Length x Width X Height): 20ft x 32ft x 10ft1 **Specification:** 4 - Bay CTX Plus Line Color: RAL7016

Lifting: ISO Corners Top Fleet No. Supplier: 012137989 - 012137986 -