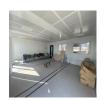

## 2-4 Internal Pictures of Unit

2305143-146 20ft x 32ft New Plus Line CTX Modular Building

Size (Length x Width X Height): 20ft x 32ft x 10ft1 **Specification:** 4 - Bay CTX Plus Line Color: RAL7016

Lifting: ISO Corners Top Fleet No. Supplier: 012137989 - 012137986 -

Private & confidential 3/7

| Internal Inspection                 | 32 / 32 (100%)                          |
|-------------------------------------|-----------------------------------------|
| Celling                             | Excellent                               |
| Walls                               | Excellent                               |
| Windows                             | Excellent                               |
| Partition Doors / Keys              | Excellent                               |
| Trims                               | Excellent                               |
| Floor                               | Excellent                               |
| Electrics                           | Excellent                               |
| General Condition                   | Excellent                               |
| Overall Internal Assessment Summary | Excellent condition, no internal damage |