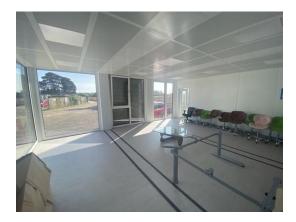

## 2-4 Internal Pictures of Unit

2305143-146 20ft x 32ft New Plus Line CTX Modular Building

Size (Length x Width X Height): 20ft x 32ft x 10ft1 **Specification:** 4 - Bay CTX Plus Line Color: RAL7016

Lifting: ISO Corners Top Fleet No. Supplier: 012137989 - 012137986 -

Private & confidential 3/7

| Internal Inspection                 | 32 / 32 (100%)                          |
|-------------------------------------|-----------------------------------------|
| Celling                             | Excellent                               |
| Walls                               | Excellent                               |
| Windows                             | Excellent                               |
| Partition Doors / Keys              | Excellent                               |
| Trims                               | Excellent                               |
| Floor                               | Excellent                               |
| Electrics                           | Excellent                               |
| General Condition                   | Excellent                               |
| Overall Internal Assessment Summary | Excellent condition, no internal damage |