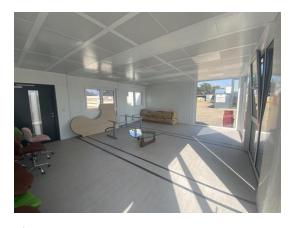

## 2-4 Internal Pictures of Unit

2305143-146 20ft x 32ft New Plus Line CTX Modular Building

Size (Length x Width X Height): 20ft x 32ft x 10ft1 **Specification:** 4 - Bay CTX Plus Line Color: RAL7016

Lifting: ISO Corners Top Fleet No. Supplier: 012137989 - 012137986 -

Private & confidential 3/7

| Internal Inspection                 | 32 / 32 (100%)                          |
|-------------------------------------|-----------------------------------------|
| Celling                             | Excellent                               |
| Walls                               | Excellent                               |
| Windows                             | Excellent                               |
| Partition Doors / Keys              | Excellent                               |
| Trims                               | Excellent                               |
| Floor                               | Excellent                               |
| Electrics                           | Excellent                               |
| General Condition                   | Excellent                               |
| Overall Internal Assessment Summary | Excellent condition, no internal damage |