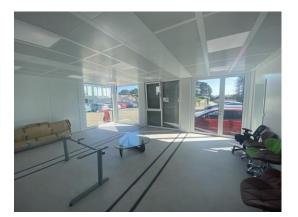

## 2-4 Internal Pictures of Unit

2305143-146 20ft x 32ft New Plus Line CTX Modular Building

Size (Length x Width X Height): 20ft x 32ft x 10ft1 **Specification:** 4 - Bay CTX Plus Line Color: RAL7016

Lifting: ISO Corners Top Fleet No. Supplier: 012137989 - 012137986 -

Private & confidential 3/7

| Internal Inspection                 | 32 / 32 (100%)                          |
|-------------------------------------|-----------------------------------------|
| Celling                             | Excellent                               |
| Walls                               | Excellent                               |
| Windows                             | Excellent                               |
| Partition Doors / Keys              | Excellent                               |
| Trims                               | Excellent                               |
| Floor                               | Excellent                               |
| Electrics                           | Excellent                               |
| General Condition                   | Excellent                               |
| Overall Internal Assessment Summary | Excellent condition, no internal damage |