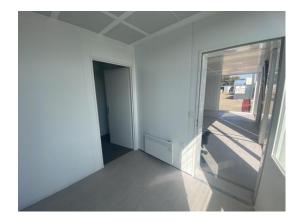

## 2-4 Internal Pictures of Unit

2305143-146 20ft x 32ft New Plus Line CTX Modular Building

Size (Length x Width X Height): 20ft x 32ft x 10ft1 **Specification:** 4 - Bay CTX Plus Line Color: RAL7016

Lifting: ISO Corners Top Fleet No. Supplier: 012137989 - 012137986 -

Private & confidential 3/7

| Internal Inspection                 | 32 / 32 (100%)                          |
|-------------------------------------|-----------------------------------------|
| Celling                             | Excellent                               |
| Walls                               | Excellent                               |
| Windows                             | Excellent                               |
| Partition Doors / Keys              | Excellent                               |
| Trims                               | Excellent                               |
| Floor                               | Excellent                               |
| Electrics                           | Excellent                               |
| General Condition                   | Excellent                               |
| Overall Internal Assessment Summary | Excellent condition, no internal damage |