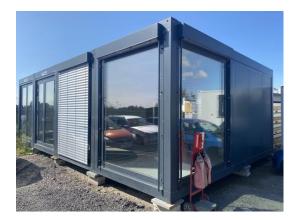

## 2-4 External Pictures of Unit

Photo 7

## 2-4 Internal Pictures of Unit

2305143-146 20ft x 32ft New Plus Line CTX Modular Building

Size (Length x Width X Height): 20ft x 32ft x 10ft1 **Specification:** 4 - Bay CTX Plus Line Color: RAL7016

Lifting: ISO Corners Top Fleet No. Supplier: 012137989 - 012137986 -