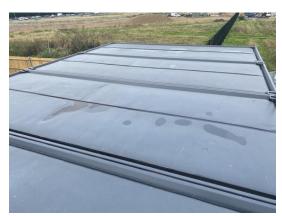

Private & confidential 2/7

| External Inspection                  | 33 / 33 (100%)                                 |
|--------------------------------------|------------------------------------------------|
| Roof                                 | Excellent                                      |
| Paint                                | Excellent                                      |
| Walls                                | Excellent                                      |
| Floor Beams                          | Excellent                                      |
| Windows                              | Excellent                                      |
| Shutters                             | Excellent                                      |
| Doors                                | Excellent                                      |
| Keys                                 | Yes                                            |
| How many keys per lock are included? | 3                                              |
| General Condition                    | Excellent                                      |
| Overall External Assessment Summary  | Excellent condition, No external damage, Dusty |