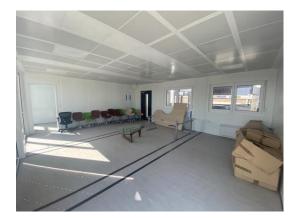

## 2-4 Internal Pictures of Unit

2305143-146 20ft x 32ft New Plus Line CTX Modular Building

Size (Length x Width X Height): 20ft x 32ft x 10ft1 **Specification:** 4 - Bay CTX Plus Line Color: RAL7016

Lifting: ISO Corners Top Fleet No. Supplier: 012137989 - 012137986 -

Private & confidential 3/7

| Internal Inspection                 | 32 / 32 (100%)                          |
|-------------------------------------|-----------------------------------------|
| Celling                             | Excellent                               |
| Walls                               | Excellent                               |
| Windows                             | Excellent                               |
| Partition Doors / Keys              | Excellent                               |
| Trims                               | Excellent                               |
| Floor                               | Excellent                               |
| Electrics                           | Excellent                               |
| General Condition                   | Excellent                               |
| Overall Internal Assessment Summary | Excellent condition, no internal damage |