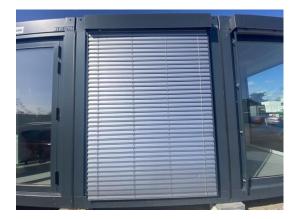

Private & confidential 2/7

| External Inspection                  | 33 / 33 (100%)                                 |
|--------------------------------------|------------------------------------------------|
| Roof                                 | Excellent                                      |
| Paint                                | Excellent                                      |
| Walls                                | Excellent                                      |
| Floor Beams                          | Excellent                                      |
| Windows                              | Excellent                                      |
| Shutters                             | Excellent                                      |
| Doors                                | Excellent                                      |
| Keys                                 | Yes                                            |
| How many keys per lock are included? | 3                                              |
| General Condition                    | Excellent                                      |
| Overall External Assessment Summary  | Excellent condition, No external damage, Dusty |