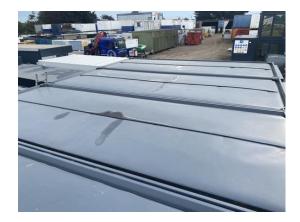

Private & confidential 2/7

| External Inspection                  | 33 / 33 (100%)                                 |
|--------------------------------------|------------------------------------------------|
| Roof                                 | Excellent                                      |
| Paint                                | Excellent                                      |
| Walls                                | Excellent                                      |
| Floor Beams                          | Excellent                                      |
| Windows                              | Excellent                                      |
| Shutters                             | Excellent                                      |
| Doors                                | Excellent                                      |
| Keys                                 | Yes                                            |
| How many keys per lock are included? | 3                                              |
| General Condition                    | Excellent                                      |
| Overall External Assessment Summary  | Excellent condition, No external damage, Dusty |