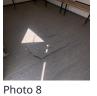

| Internal Inspection    | 18 / 28 (64.29%) |
|------------------------|------------------|
| Celling                | Good             |
| Walls                  | Good             |
| Windows                | Good             |
| Partition Doors / Keys | N/A              |
| Trims                  | Good             |
| Floor                  | Bad              |

Score justification:

Damaged/Cracked floor

| Other fittings                      | N/A                                                            |
|-------------------------------------|----------------------------------------------------------------|
| Electrics                           | Good                                                           |
| General Condition                   | Good                                                           |
| Overall Internal Assessment Summary | Floor structurally damaged,<br>Clean unit, unit is water tight |

## Powered by SafetyCulture safetyculture.com

Photo 8

Photo 10

Photo 9