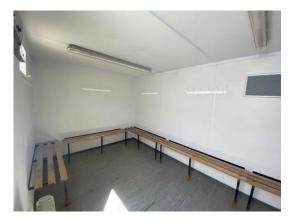

| Internal Inspection    | 18 / 28 (64.29%) |
|------------------------|------------------|
| Celling                | Good             |
| Walls                  | Good             |
| Windows                | Good             |
| Partition Doors / Keys | N/A              |
| Trims                  | Good             |
| Floor                  | Bad              |