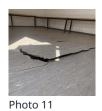

| Internal Inspection    | 18 / 28 (64.29%) |
|------------------------|------------------|
| Celling                | Good             |
| Walls                  | Good             |
| Windows                | Good             |
| Partition Doors / Keys | N/A              |
| Trims                  | Good             |
| Floor                  | Bad              |

Score justification:

Damaged/Cracked floor

| Other fittings                      | N/A                                                            |
|-------------------------------------|----------------------------------------------------------------|
| Electrics                           | Good                                                           |
| General Condition                   | Good                                                           |
| Overall Internal Assessment Summary | Floor structurally damaged,<br>Clean unit, unit is water tight |