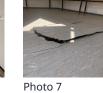

| Internal Inspection    | 18 / 28 (64.29%) |
|------------------------|------------------|
| Celling                | Good             |
| Walls                  | Good             |
| Windows                | Good             |
| Partition Doors / Keys | N/A              |
| Trims                  | Good             |
| Floor                  | Bad              |

Score justification:

Damaged/Cracked floor

| Other fittings                      | N/A                                                            |
|-------------------------------------|----------------------------------------------------------------|
| Electrics                           | Good                                                           |
| General Condition                   | Good                                                           |
| Overall Internal Assessment Summary | Floor structurally damaged,<br>Clean unit, unit is water tight |

## Powered by SafetyCulture safetyculture.com

Photo 8

Photo 10

Photo 9