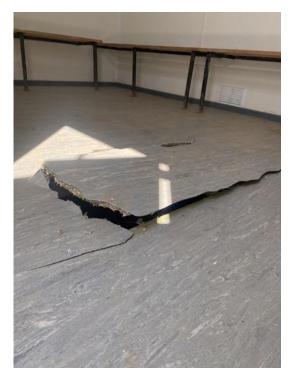

### Powered by SafetyCulture

safetyculture.com

| External Inspection                                                 | 18 / 29 (62.07%)                                          |  |  |  |
|---------------------------------------------------------------------|-----------------------------------------------------------|--|--|--|
| Roof                                                                | Fair                                                      |  |  |  |
| Score justification:                                                |                                                           |  |  |  |
| Restricted access, No signs of leaks inside (Requires assessing)    |                                                           |  |  |  |
| Paint                                                               | Poor                                                      |  |  |  |
| Score justification:                                                |                                                           |  |  |  |
| Paint is cracked, starting to come off exposing old layer of paint. |                                                           |  |  |  |
| Walls                                                               | Good                                                      |  |  |  |
| Floor Beams                                                         | Fair                                                      |  |  |  |
|                                                                     |                                                           |  |  |  |
| Score justification:                                                | Internal floor damaged, Floor<br>beam potentially damaged |  |  |  |
| Score justification:<br>Windows                                     |                                                           |  |  |  |
|                                                                     | beam potentially damaged                                  |  |  |  |
| Windows                                                             | beam potentially damaged<br>Good                          |  |  |  |
| Windows   Shutters                                                  | beam potentially damaged<br>Good<br>N/A                   |  |  |  |
| Windows   Shutters   Doors                                          | beam potentially damaged<br>Good<br>N/A<br>Good           |  |  |  |
| Windows     Shutters     Doors     Keys                             | beam potentially damaged<br>Good<br>N/A<br>Good<br>Yes    |  |  |  |

| Internal Inspection    | 18 / 28 (64.29%) |
|------------------------|------------------|
| Celling                | Good             |
| Walls                  | Good             |
| Windows                | Good             |
| Partition Doors / Keys | N/A              |
| Trims                  | Good             |
| Floor                  | Bad              |

Score justification:

Damaged/Cracked floor

| Other fittings                      | N/A                                                            |
|-------------------------------------|----------------------------------------------------------------|
| Electrics                           | Good                                                           |
| General Condition                   | Good                                                           |
| Overall Internal Assessment Summary | Floor structurally damaged,<br>Clean unit, unit is water tight |