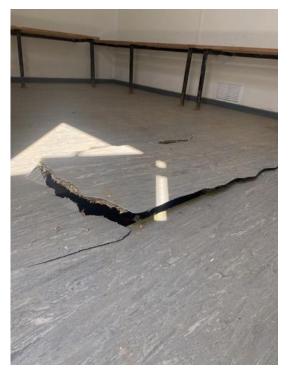

| Internal Inspection    | 18 / 28 (64.29%) |
|------------------------|------------------|
| Celling                | Good             |
| Walls                  | Good             |
| Windows                | Good             |
| Partition Doors / Keys | N/A              |
| Trims                  | Good             |
| Floor                  | Bad              |

Score justification:

Damaged/Cracked floor

| Other fittings                      | N/A                                                            |
|-------------------------------------|----------------------------------------------------------------|
| Electrics                           | Good                                                           |
| General Condition                   | Good                                                           |
| Overall Internal Assessment Summary | Floor structurally damaged,<br>Clean unit, unit is water tight |