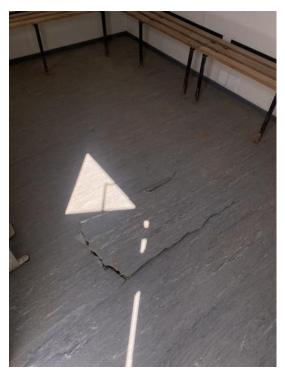

#### Powered by Safety Culture

safetyculture.com

| Keys                                 | Yes               |
|--------------------------------------|-------------------|
| How many keys per lock are included? | Yes               |
| Electrical                           |                   |
| Power in:                            | 32A power plug    |
| Consumer unit:                       | 3 Way             |
| Lighting:                            | Fluorescent light |
| Number of lights:                    | 2                 |
| Number of electrical sockets:        | 0                 |
| Number of electrical switches:       | 1                 |
| Heating:                             | Convector heater  |
| Number of heaters:                   | 2                 |
| Internal                             | 2 / 2 (100%)      |
| Rooms:                               | 1                 |
| Floor finish:                        | Vinyl             |
| Wall finish:                         | Plasterboard      |
| Kitchen unit:                        | N/A               |
| Restroom:                            | N/A               |
| General                              |                   |
| Fleet No. Supplier:                  | BV0584            |
| Fleet No. JCPSA:                     | 2204143           |
| Transport Company:                   | Other             |

Score justification:

Damaged/Cracked floor

| Other fittings                      | N/A                                                            |
|-------------------------------------|----------------------------------------------------------------|
| Electrics                           | Good                                                           |
| General Condition                   | Good                                                           |
| Overall Internal Assessment Summary | Floor structurally damaged,<br>Clean unit, unit is water tight |