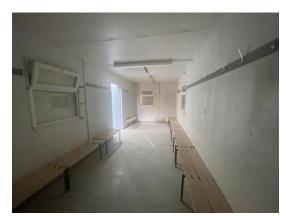

## Score justification: Stained

Photo 11 Photo 12

| Windows                | Good |
|------------------------|------|
| Partition Doors / Keys | N/A  |
| Trims                  | Good |
| Floor                  | Poor |

Photo 13

Photo 14

| Score justification:                | Cracked floor, vinyl needs replacing |
|-------------------------------------|--------------------------------------|
| Other fittings                      | N/A                                  |
| Electrics                           | Good                                 |
| General Condition                   | Fair                                 |
| Score justification:                | Damaged ceiling, walls and floor     |
| Overall Internal Assessment Summary | Damaged ceiling, walls and floor     |