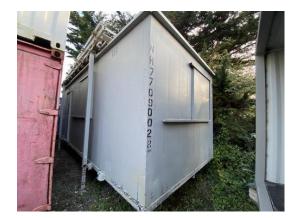

## 2-4 External Pictures of Unit

1/7 Private & confidential

**Number of heaters:** 2 **Kitchen unit: Restroom:** Grey RAL Code TBC Color: Lifting: Jacklegs Fleet No. Supplier: NH77090028 Fleet No. JCPSA: 2211412 Maximum external dimension (eg. including legs, pipes, facade/cladding, AC units) (Length x Width X Height) **Transport Company:** Other Date: 29.09.2023 08:07 BST Allan Galwas Assessed by: