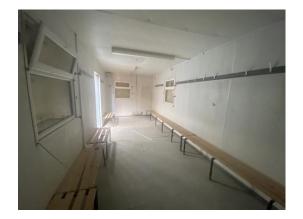

### 2-4 Internal Pictures of Unit

Photo 3

Photo 6

2211412 24ft x 9ft Used AV Office

Size (Length x Width X Height): 24ft x 9ft

**Specification:** Used AV Office

Power in: 32A power plug

**Consumer unit:** 4 Way

Photo 7

| Lighting:                     | Fluorescent light |
|-------------------------------|-------------------|
| Number of lights:             | 3                 |
| Number of electrical sockets: | 2                 |
| Heating:                      | Convector heater  |