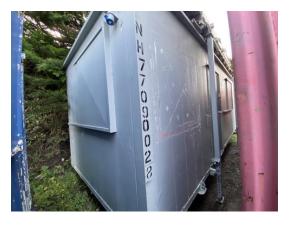

1/7 Private & confidential

**Number of heaters:** 2 **Kitchen unit: Restroom:** Grey RAL Code TBC Color: Lifting: Jacklegs Fleet No. Supplier: NH77090028 Fleet No. JCPSA: 2211412 Maximum external dimension (eg. including legs, pipes, facade/cladding, AC units) (Length x Width X Height) **Transport Company:** Other Date: 29.09.2023 08:07 BST Allan Galwas Assessed by: