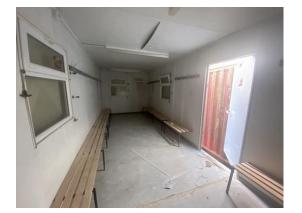

### 2-4 Internal Pictures of Unit

Photo 3

Photo 6

2211412 24ft x 9ft Used AV Office

Size (Length x Width X Height): 24ft x 9ft

**Specification:** Used AV Office

Power in: 32A power plug

**Consumer unit:** 4 Way

Photo 7

| Lighting:                     | Fluorescent light |
|-------------------------------|-------------------|
| Number of lights:             | 3                 |
| Number of electrical sockets: | 2                 |
| Heating:                      | Convector heater  |

## Score justification:

Scratched , left over glue

| hoto | 8 |  | Photo | 9 |
|------|---|--|-------|---|

| 1,115,15                             |                               |
|--------------------------------------|-------------------------------|
| Walls                                | Good                          |
| Floor Beams                          | Good                          |
| Windows                              | Good                          |
| Shutters                             | Good                          |
| Doors                                | Good                          |
| Keys                                 | Yes                           |
| How many keys per lock are included? | 1                             |
| General Condition                    | Good                          |
| Overall External Assessment Summary  | Good condition, damaged paint |