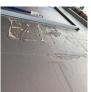

# External Inspection24 / 33 (72.73%)RoofGoodPaintFair

## Score justification:

Scratched , left over glue

| hoto | 8 |  | Photo | 9 |
|------|---|--|-------|---|

| 1,115,15                             |                               |
|--------------------------------------|-------------------------------|
| Walls                                | Good                          |
| Floor Beams                          | Good                          |
| Windows                              | Good                          |
| Shutters                             | Good                          |
| Doors                                | Good                          |
| Keys                                 | Yes                           |
| How many keys per lock are included? | 1                             |
| General Condition                    | Good                          |
| Overall External Assessment Summary  | Good condition, damaged paint |