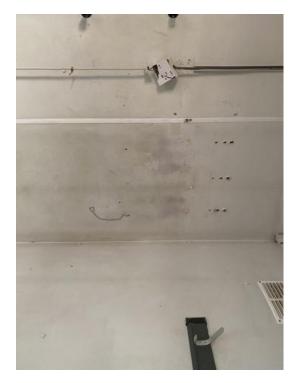

Private & confidential 3/7

Internal Inspection 16 / 28 (57.14%)

Wall panel hanging out

Photo 10

Celling

Walls Fair

## Score justification: Stained

Photo 11 Photo 12

| Windows                | Good |
|------------------------|------|
| Partition Doors / Keys | N/A  |
| Trims                  | Good |
| Floor                  | Poor |