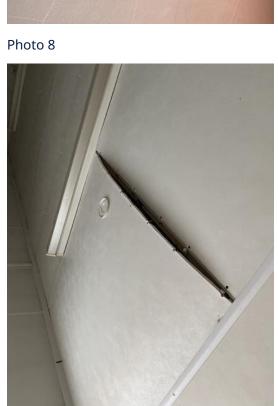

## Score justification:

Scratched , left over glue

| hoto | 8 |  | Photo | 9 |
|------|---|--|-------|---|

| 1,115,15                             |                               |
|--------------------------------------|-------------------------------|
| Walls                                | Good                          |
| Floor Beams                          | Good                          |
| Windows                              | Good                          |
| Shutters                             | Good                          |
| Doors                                | Good                          |
| Keys                                 | Yes                           |
| How many keys per lock are included? | 1                             |
| General Condition                    | Good                          |
| Overall External Assessment Summary  | Good condition, damaged paint |

Private & confidential 3/7

Internal Inspection 16 / 28 (57.14%)

Wall panel hanging out

Photo 10

Celling

Walls Fair