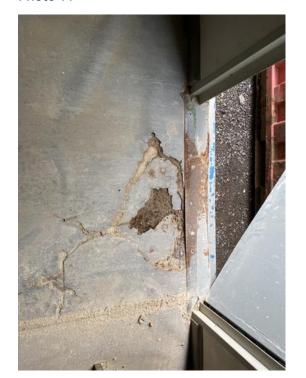

## Score justification:

Scratched , left over glue

| hoto | 8 |  | Photo | 9 |
|------|---|--|-------|---|

| 1,115,15                             |                               |
|--------------------------------------|-------------------------------|
| Walls                                | Good                          |
| Floor Beams                          | Good                          |
| Windows                              | Good                          |
| Shutters                             | Good                          |
| Doors                                | Good                          |
| Keys                                 | Yes                           |
| How many keys per lock are included? | 1                             |
| General Condition                    | Good                          |
| Overall External Assessment Summary  | Good condition, damaged paint |

Private & confidential 3/7

Internal Inspection 16 / 28 (57.14%)

Wall panel hanging out

Photo 10

Celling

Walls Fair