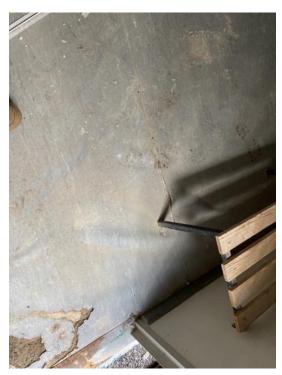

## Score justification: Stained

Photo 11 Photo 12

| Windows                | Good |
|------------------------|------|
| Partition Doors / Keys | N/A  |
| Trims                  | Good |
| Floor                  | Poor |

Photo 13

Photo 14

| Score justification:                | Cracked floor, vinyl needs replacing |
|-------------------------------------|--------------------------------------|
| Other fittings                      | N/A                                  |
| Electrics                           | Good                                 |
| General Condition                   | Fair                                 |
| Score justification:                | Damaged ceiling, walls and floor     |
| Overall Internal Assessment Summary | Damaged ceiling, walls and floor     |