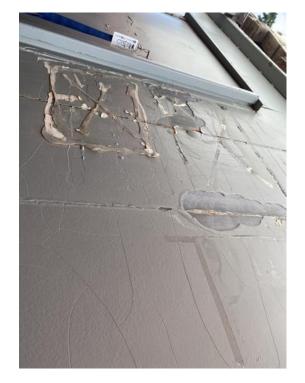

## Score justification:

Scratched , left over glue

| hoto | 8 |  | Photo | 9 |
|------|---|--|-------|---|

| 1,115,15                             |                               |
|--------------------------------------|-------------------------------|
| Walls                                | Good                          |
| Floor Beams                          | Good                          |
| Windows                              | Good                          |
| Shutters                             | Good                          |
| Doors                                | Good                          |
| Keys                                 | Yes                           |
| How many keys per lock are included? | 1                             |
| General Condition                    | Good                          |
| Overall External Assessment Summary  | Good condition, damaged paint |