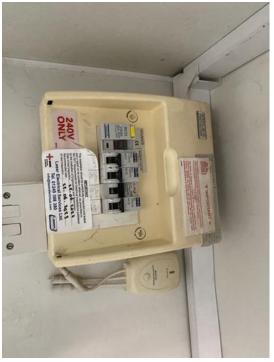

### 2-4 Internal Pictures of Unit

Photo 3

Photo 6

2211412 24ft x 9ft Used AV Office

Size (Length x Width X Height): 24ft x 9ft

**Specification:** Used AV Office

Power in: 32A power plug

**Consumer unit:** 4 Way