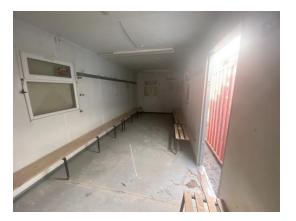

Private & confidential 3/7

Internal Inspection 16 / 28 (57.14%)

Wall panel hanging out

Photo 10

Celling

Walls Fair

## Score justification: Stained

Photo 11 Photo 12

| Windows                | Good |
|------------------------|------|
| Partition Doors / Keys | N/A  |
| Trims                  | Good |
| Floor                  | Poor |