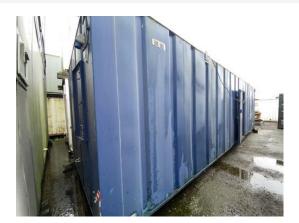

| Fair                                      |
| Score justification:                | Tiny piece missing                        |
| Floor                               | Bad                                       |
| Score justification:                | Big crack in the floor, floor is elevated |
| Other fittings                      | N/A                                       |
| Electrics                           | Good                                      |
| General Condition                   | Fair                                      |
| Score justification:                | Damaged floor + wall                      |
| Overall Internal Assessment Summary | Structurally damaged                      |

#### Powered by SafetyCulture safetyculture.com

### Media summary



Photo 1



Photo 3



Photo 5



Photo 2



Photo 4



Photo 6

# Powered by SafetyCulture safetyculture.com



Photo 7



Photo 8



Photo 10



Photo 9

## Powered by SafetyCulture safetyculture.com



Photo 11



Photo 13



Photo 12



Photo 14