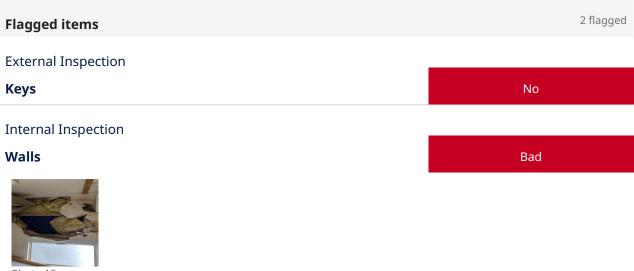

Score justification:

Potentially damaged floor beam

| Windows           | Good |
|-------------------|------|
| Shutters          | Good |
| Doors             | Good |
| Keys              | No   |
| General Condition | Good |

| Internal Inspection                 | 1 flagged, 13 / 28 (46.43%)               |
|-------------------------------------|-------------------------------------------|
| Celling                             | Good                                      |
| Walls<br>Fhoto 12                   | Bad                                       |
| Score justification:                | Damaged wall panel +<br>insulation        |
| Windows                             | Good                                      |
| Partition Doors / Keys              | N/A                                       |
| Trims<br>Photo 13                   | Fair                                      |
| Score justification:                | Tiny piece missing                        |
| Floor                               | Bad                                       |
| Score justification:                | Big crack in the floor, floor is elevated |
| Other fittings                      | N/A                                       |
| Electrics                           | Good                                      |
| General Condition                   | Fair                                      |
| Score justification:                | Damaged floor + wall                      |
| Overall Internal Assessment Summary | Structurally damaged                      |