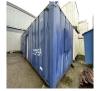

#### 2-4 External Pictures of Unit

Photo 1

Photo 2

Photo 3

Photo 4

Photo 5

| *             | · · · · · · · · · · · · · · · · · · · |
|---------------|---------------------------------------|
| safetyculture | .com                                  |

| External Inspection  | 1 flagged, 22 / 33 (66.67%) |
|----------------------|-----------------------------|
| Roof                 | Good                        |
| Paint                | Fair                        |
| Score justification: | Old +rusty, showing age     |
| Walls                | Good                        |
| Floor Beams          | Fair                        |