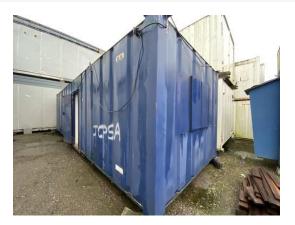

#### 2-4 External Pictures of Unit

Photo 1

Photo 2

Photo 3

Photo 4

Photo 5

| *             | · · · · · · · · · · · · · · · · · · · |
|---------------|---------------------------------------|
| safetyculture | .com                                  |

| External Inspection  | 1 flagged, 22 / 33 (66.67%) |
|----------------------|-----------------------------|
| Roof                 | Good                        |
| Paint                | Fair                        |
| Score justification: | Old +rusty, showing age     |
| Walls                | Good                        |
| Floor Beams          | Fair                        |

| Overall External Assessment Summary | Potential structural damage +<br>damaged paint |
|-------------------------------------|------------------------------------------------|
| Overall External Assessment Summary | 5                                              |