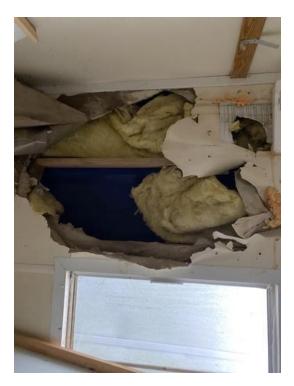

| Internal Inspection                 | 1 flagged, 13 / 28 (46.43%)               |
|-------------------------------------|-------------------------------------------|
| Celling                             | Good                                      |
| Walls<br>Fhoto 12                   | Bad                                       |
| Score justification:                | Damaged wall panel +<br>insulation        |
| Windows                             | Good                                      |
| Partition Doors / Keys              | N/A                                       |
| Trims<br>Photo 13                   | Fair                                      |
| Score justification:                | Tiny piece missing                        |
| Floor                               | Bad                                       |
| Score justification:                | Big crack in the floor, floor is elevated |
| Other fittings                      | N/A                                       |
| Electrics                           | Good                                      |
| General Condition                   | Fair                                      |
| Score justification:                | Damaged floor + wall                      |
| Overall Internal Assessment Summary | Structurally damaged                      |