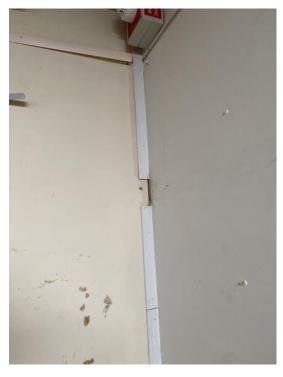

| Internal Inspection                 | 1 flagged, 13 / 28 (46.43%)               |
|-------------------------------------|-------------------------------------------|
| Celling                             | Good                                      |
| Walls<br>Fhoto 12                   | Bad                                       |
| Score justification:                | Damaged wall panel +<br>insulation        |
| Windows                             | Good                                      |
| Partition Doors / Keys              | N/A                                       |
| Trims<br>Photo 13                   | Fair                                      |
| Score justification:                | Tiny piece missing                        |
| Floor                               | Bad                                       |
| Score justification:                | Big crack in the floor, floor is elevated |
| Other fittings                      | N/A                                       |
| Electrics                           | Good                                      |
| General Condition                   | Fair                                      |
| Score justification:                | Damaged floor + wall                      |
| Overall Internal Assessment Summary | Structurally damaged                      |