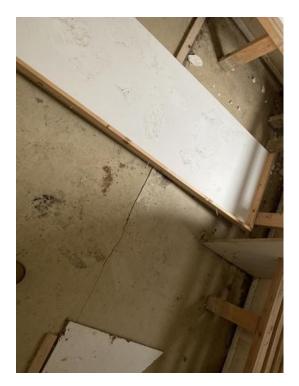

| Internal Inspection                 | 1 flagged, 13 / 28 (46.43%)               |
|-------------------------------------|-------------------------------------------|
| Celling                             | Good                                      |
| Walls<br>Fhoto 12                   | Bad                                       |
| Score justification:                | Damaged wall panel +<br>insulation        |
| Windows                             | Good                                      |
| Partition Doors / Keys              | N/A                                       |
| Trims<br>Photo 13                   | Fair                                      |
| Score justification:                | Tiny piece missing                        |
| Floor                               | Bad                                       |
| Score justification:                | Big crack in the floor, floor is elevated |
| Other fittings                      | N/A                                       |
| Electrics                           | Good                                      |
| General Condition                   | Fair                                      |
| Score justification:                | Damaged floor + wall                      |
| Overall Internal Assessment Summary | Structurally damaged                      |