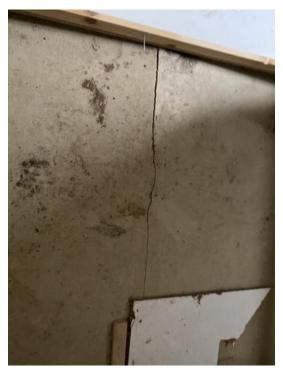

| Internal Inspection                 | 1 flagged, 13 / 28 (46.43%)               |
|-------------------------------------|-------------------------------------------|
| Celling                             | Good                                      |
| Walls<br>Fhoto 12                   | Bad                                       |
| Score justification:                | Damaged wall panel +<br>insulation        |
| Windows                             | Good                                      |
| Partition Doors / Keys              | N/A                                       |
| Trims<br>Photo 13                   | Fair                                      |
| Score justification:                | Tiny piece missing                        |
| Floor                               | Bad                                       |
| Score justification:                | Big crack in the floor, floor is elevated |
| Other fittings                      | N/A                                       |
| Electrics                           | Good                                      |
| General Condition                   | Fair                                      |
| Score justification:                | Damaged floor + wall                      |
| Overall Internal Assessment Summary | Structurally damaged                      |