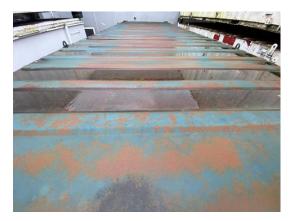

| *             | · · · · · · · · · · · · · · · · · · · |
|---------------|---------------------------------------|
| safetyculture | .com                                  |

| External Inspection  | 1 flagged, 22 / 33 (66.67%) |
|----------------------|-----------------------------|
| Roof                 | Good                        |
| Paint                | Fair                        |
| Score justification: | Old +rusty, showing age     |
| Walls                | Good                        |
| Floor Beams          | Fair                        |

Score justification:

Potentially damaged floor beam

| Windows           | Good |
|-------------------|------|
| Shutters          | Good |
| Doors             | Good |
| Keys              | No   |
| General Condition | Good |

| Overall External Assessment Summary | Potential structural damage +<br>damaged paint |
|-------------------------------------|------------------------------------------------|
| Overall External Assessment Summary | 5                                              |