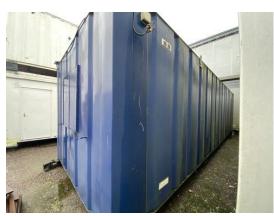

#### 2-4 External Pictures of Unit

Photo 1

Photo 2

Photo 3

Photo 4

Photo 5

| *             | · · · · · · · · · · · · · · · · · · · |
|---------------|---------------------------------------|
| safetyculture | .com                                  |

| External Inspection  | 1 flagged, 22 / 33 (66.67%) |
|----------------------|-----------------------------|
| Roof                 | Good                        |
| Paint                | Fair                        |
| Score justification: | Old +rusty, showing age     |
| Walls                | Good                        |
| Floor Beams          | Fair                        |

| Overall External Assessment Summary | Potential structural damage +<br>damaged paint |
|-------------------------------------|------------------------------------------------|
| Overall External Assessment Summary | 5                                              |