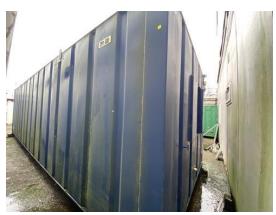

#### 2-4 External Pictures of Unit

Photo 1

Photo 2

Photo 3

Photo 4

Photo 5

| *             | · · · · · · · · · · · · · · · · · · · |
|---------------|---------------------------------------|
| safetyculture | .com                                  |

| External Inspection  | 1 flagged, 22 / 33 (66.67%) |
|----------------------|-----------------------------|
| Roof                 | Good                        |
| Paint                | Fair                        |
| Score justification: | Old +rusty, showing age     |
| Walls                | Good                        |
| Floor Beams          | Fair                        |

| Overall External Assessment Summary | Potential structural damage +<br>damaged paint |
|-------------------------------------|------------------------------------------------|
| Overall External Assessment Summary | 5                                              |