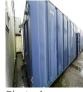

#### 2-4 External Pictures of Unit

Photo 1

Photo 2

Photo 3

Photo 4

Photo 5

| *             | · · · · · · · · · · · · · · · · · · · |
|---------------|---------------------------------------|
| safetyculture | .com                                  |

| External Inspection  | 1 flagged, 22 / 33 (66.67%) |
|----------------------|-----------------------------|
| Roof                 | Good                        |
| Paint                | Fair                        |
| Score justification: | Old +rusty, showing age     |
| Walls                | Good                        |
| Floor Beams          | Fair                        |