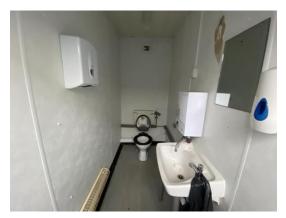

**Overall External Assessment Summary** 

2 missing keys therefore no access

| safetycultur | e. | con |
|--------------|----|-----|

| Internal Inspection    | 38 / 52 (73.08%) |  |
|------------------------|------------------|--|
| Celling                | Good             |  |
| Walls                  | Good             |  |
| Windows                | N/A              |  |
| Partition Doors / Keys | Fair             |  |
| Score justification:   | 2 missing keys   |  |
| Trims                  | Good             |  |
| Floor                  | Good             |  |
| Other fittings         | Toilet           |  |
| Toilet/WC              | Good             |  |
| Toilet cubicles        | Good             |  |
| Cistern                | Good             |  |
| Handwash Basin         | Good             |  |
| Urinals                | Good             |  |
| Water heater           | Good             |  |
|                        |                  |  |

**General Condition** 

**Electrics** 

**Overall Internal Assessment Summary** 

Structurally sound, Only has two missing keys

Good

Good