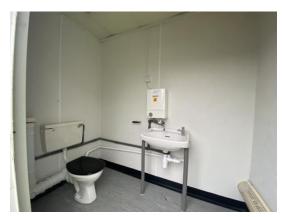

#### 2-4 Internal Pictures of Unit

Photo 6

Photo 7

Photo 8

**Overall External Assessment Summary** 

2 missing keys therefore no access

| safetycultur | e. | con |
|--------------|----|-----|

| Internal Inspection    | 38 / 52 (73.08%) |  |
|------------------------|------------------|--|
| Celling                | Good             |  |
| Walls                  | Good             |  |
| Windows                | N/A              |  |
| Partition Doors / Keys | Fair             |  |
| Score justification:   | 2 missing keys   |  |
| Trims                  | Good             |  |
| Floor                  | Good             |  |
| Other fittings         | Toilet           |  |
| Toilet/WC              | Good             |  |
| Toilet cubicles        | Good             |  |
| Cistern                | Good             |  |
| Handwash Basin         | Good             |  |
| Urinals                | Good             |  |
| Water heater           | Good             |  |
|                        |                  |  |