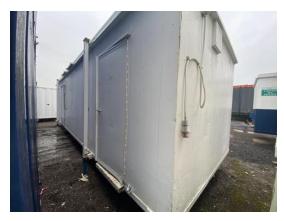

|  |
| Partition Doors / Keys | Fair             |  |
| Score justification:   | 2 missing keys   |  |
| Trims                  | Good             |  |
| Floor                  | Good             |  |
| Other fittings         | Toilet           |  |
| Toilet/WC              | Good             |  |
| Toilet cubicles        | Good             |  |
| Cistern                | Good             |  |
| Handwash Basin         | Good             |  |
| Urinals                | Good             |  |
| Water heater           | Good             |  |
|                        |                  |  |

**General Condition** 

**Electrics** 

**Overall Internal Assessment Summary** 

Structurally sound, Only has two missing keys

Good

Good

## Media summary



Photo 1



Photo 3



Photo 5



Photo 2



Photo 4



Photo 6





Photo 7



Photo 9



Photo 11



Photo 13



Photo 8



Photo 10



Photo 12