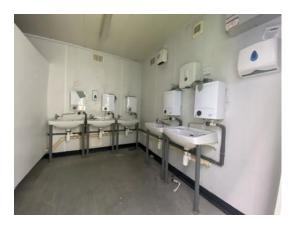

**Overall External Assessment Summary** 

2 missing keys therefore no access

| safetycultur | e. | con |
|--------------|----|-----|

| Internal Inspection    | 38 / 52 (73.08%) |  |
|------------------------|------------------|--|
| Celling                | Good             |  |
| Walls                  | Good             |  |
| Windows                | N/A              |  |
| Partition Doors / Keys | Fair             |  |
| Score justification:   | 2 missing keys   |  |
| Trims                  | Good             |  |
| Floor                  | Good             |  |
| Other fittings         | Toilet           |  |
| Toilet/WC              | Good             |  |
| Toilet cubicles        | Good             |  |
| Cistern                | Good             |  |
| Handwash Basin         | Good             |  |
| Urinals                | Good             |  |
| Water heater           | Good             |  |
|                        |                  |  |