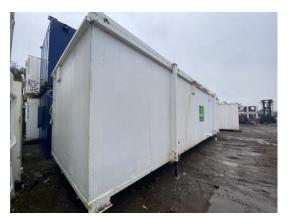

#### 2-4 External Pictures of Unit

Photo 4

Photo 5

| Flagged items       | 1 flagged |
|---------------------|-----------|
| External Inspection |           |
| Keys                | No        |

| External Inspection | 1 flagged, 16 / 25 (64%) |
|---------------------|--------------------------|
| Roof                | Good                     |
| Paint               | Fair                     |