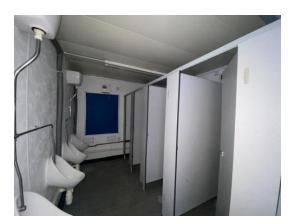

#### 2-4 Internal Pictures of Unit

Photo 6

Photo 7

Photo 8

**Overall External Assessment Summary** 

2 missing keys therefore no access

| safetycultur | e. | con |
|--------------|----|-----|

| Internal Inspection    | 38 / 52 (73.08%) |  |
|------------------------|------------------|--|
| Celling                | Good             |  |
| Walls                  | Good             |  |
| Windows                | N/A              |  |
| Partition Doors / Keys | Fair             |  |
| Score justification:   | 2 missing keys   |  |
| Trims                  | Good             |  |
| Floor                  | Good             |  |
| Other fittings         | Toilet           |  |
| Toilet/WC              | Good             |  |
| Toilet cubicles        | Good             |  |
| Cistern                | Good             |  |
| Handwash Basin         | Good             |  |
| Urinals                | Good             |  |
| Water heater           | Good             |  |
|                        |                  |  |

**General Condition** 

**Electrics** 

**Overall Internal Assessment Summary** 

Structurally sound, Only has two missing keys

Good

Good