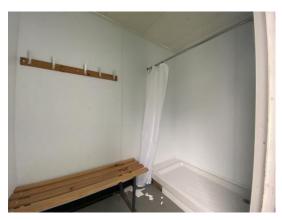

**Overall External Assessment Summary** 

2 missing keys therefore no access

| safetycultur | e. | con |
|--------------|----|-----|

| Internal Inspection    | 38 / 52 (73.08%) |  |
|------------------------|------------------|--|
| Celling                | Good             |  |
| Walls                  | Good             |  |
| Windows                | N/A              |  |
| Partition Doors / Keys | Fair             |  |
| Score justification:   | 2 missing keys   |  |
| Trims                  | Good             |  |
| Floor                  | Good             |  |
| Other fittings         | Toilet           |  |
| Toilet/WC              | Good             |  |
| Toilet cubicles        | Good             |  |
| Cistern                | Good             |  |
| Handwash Basin         | Good             |  |
| Urinals                | Good             |  |
| Water heater           | Good             |  |
|                        |                  |  |