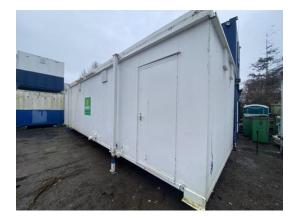

|  |
| Partition Doors / Keys | Fair             |  |
| Score justification:   | 2 missing keys   |  |
| Trims                  | Good             |  |
| Floor                  | Good             |  |
| Other fittings         | Toilet           |  |
| Toilet/WC              | Good             |  |
| Toilet cubicles        | Good             |  |
| Cistern                | Good             |  |
| Handwash Basin         | Good             |  |
| Urinals                | Good             |  |
| Water heater           | Good             |  |
|                        |                  |  |

**General Condition** 

**Electrics** 

**Overall Internal Assessment Summary** 

Structurally sound, Only has two missing keys

Good

Good

## Media summary



Photo 1



Photo 3



Photo 5



Photo 2



Photo 4



Photo 6





Photo 7



Photo 9



Photo 11



Photo 13



Photo 8



Photo 10



Photo 12