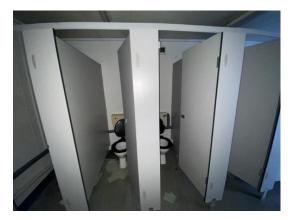

**Overall External Assessment Summary** 

2 missing keys therefore no access

| safetycultur | e. | con |
|--------------|----|-----|

| Internal Inspection    | 38 / 52 (73.08%) |  |
|------------------------|------------------|--|
| Celling                | Good             |  |
| Walls                  | Good             |  |
| Windows                | N/A              |  |
| Partition Doors / Keys | Fair             |  |
| Score justification:   | 2 missing keys   |  |
| Trims                  | Good             |  |
| Floor                  | Good             |  |
| Other fittings         | Toilet           |  |
| Toilet/WC              | Good             |  |
| Toilet cubicles        | Good             |  |
| Cistern                | Good             |  |
| Handwash Basin         | Good             |  |
| Urinals                | Good             |  |
| Water heater           | Good             |  |
|                        |                  |  |