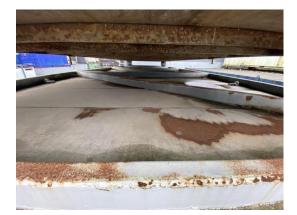

| Flagged items       | 1 flagged |
|---------------------|-----------|
| External Inspection |           |
| Keys                | No        |

| External Inspection | 1 flagged, 16 / 25 (64%) |
|---------------------|--------------------------|
| Roof                | Good                     |
| Paint               | Fair                     |

Score justification:

Paint starting to crack a bit on the corners of the unit

| Walls             | Good |
|-------------------|------|
| Floor Beams       | Good |
| Windows           | N/A  |
| Shutters          | N/A  |
| Doors             | Fair |
| Keys              | No   |
| General Condition | Good |