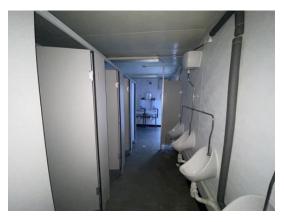

**Overall External Assessment Summary** 

2 missing keys therefore no access

| safetycultur | e. | con |
|--------------|----|-----|

| Internal Inspection    | 38 / 52 (73.08%) |  |
|------------------------|------------------|--|
| Celling                | Good             |  |
| Walls                  | Good             |  |
| Windows                | N/A              |  |
| Partition Doors / Keys | Fair             |  |
| Score justification:   | 2 missing keys   |  |
| Trims                  | Good             |  |
| Floor                  | Good             |  |
| Other fittings         | Toilet           |  |
| Toilet/WC              | Good             |  |
| Toilet cubicles        | Good             |  |
| Cistern                | Good             |  |
| Handwash Basin         | Good             |  |
| Urinals                | Good             |  |
| Water heater           | Good             |  |
|                        |                  |  |

**General Condition** 

**Electrics** 

**Overall Internal Assessment Summary** 

Structurally sound, Only has two missing keys

Good

Good