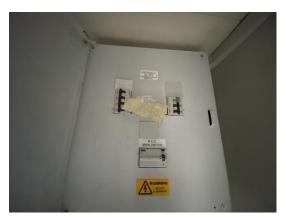

32A power plug

**Consumer unit:** 

**Specification:** 

**Power in:** 

Size (Length x Width X Height):

Photo 13

Private & confidential

1/7