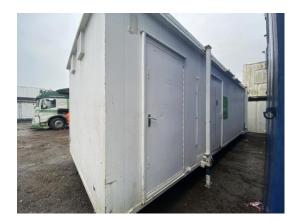

#### 2-4 External Pictures of Unit

Photo 4

Photo 5

| Flagged items       | 1 flagged |
|---------------------|-----------|
| External Inspection |           |
| Keys                | No        |

| External Inspection | 1 flagged, 16 / 25 (64%) |
|---------------------|--------------------------|
| Roof                | Good                     |
| Paint               | Fair                     |