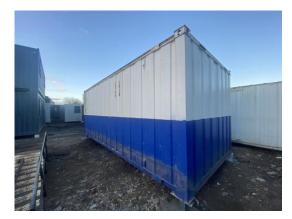

### 2-4 External Pictures of Unit

Photo 1

Photo 2

Photo 3

Photo 4

### 2302030 21ft x 9ft Used AV Dryer

| External                                                                                                     | 1 flagged, 1 / 9 (11.11%) |
|--------------------------------------------------------------------------------------------------------------|---------------------------|
| Size (Length x Width X Height):                                                                              | 21ft x 9ft                |
| Maximum external dimension (eg. including legs, pipes, facade/cladding, AC units) (Length x Width X Height): | 21ft x 9ft                |
| Specification:                                                                                               | Used AV Dryer             |
| Color:                                                                                                       | White + Blue RAL Code TBC |
| Windows:                                                                                                     | 2                         |
| Doors:                                                                                                       | 1                         |
| Roof Insulation:                                                                                             | Yes                       |
| Wall Insulation:                                                                                             | Yes                       |
| Lifting:                                                                                                     | ISO Corners Top           |