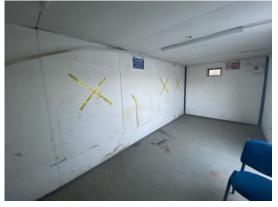

### 2-4 Internal Pictures of Unit

Photo 5

Photo 6

Photo 7

Photo 8

Private & confidential 5/9

| Internal Inspection                 | 18 / 28 (64.29%)                             |
|-------------------------------------|----------------------------------------------|
| Celling                             | Good                                         |
| Walls                               | Fair                                         |
| Photo 10 Photo 11 Photo 12          |                                              |
| Score justification:                | Vinyl cracking + mouldy                      |
| Windows                             | Good                                         |
| Partition Doors / Keys              | N/A                                          |
| Trims                               | Fair                                         |
| Score justification:                | Trim needs re-fitting, falling off           |
| Floor                               | Fair                                         |
| Score justification:                | Floor is not level                           |
| Other fittings                      | N/A                                          |
| Electrics                           | Good                                         |
| General Condition                   | Good                                         |
| Overall Internal Assessment Summary | Trims to be re-fitted, Unit requires a clean |