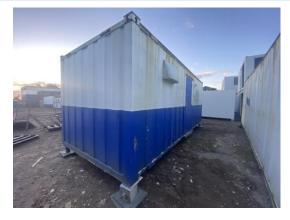

### 2-4 External Pictures of Unit

Photo 1

Photo 2

Photo 3

Photo 4

### 2302030 21ft x 9ft Used AV Dryer

| External                                                                                                     | 1 flagged, 1 / 9 (11.11%) |
|--------------------------------------------------------------------------------------------------------------|---------------------------|
| Size (Length x Width X Height):                                                                              | 21ft x 9ft                |
| Maximum external dimension (eg. including legs, pipes, facade/cladding, AC units) (Length x Width X Height): | 21ft x 9ft                |
| Specification:                                                                                               | Used AV Dryer             |
| Color:                                                                                                       | White + Blue RAL Code TBC |
| Windows:                                                                                                     | 2                         |
| Doors:                                                                                                       | 1                         |
| Roof Insulation:                                                                                             | Yes                       |
| Wall Insulation:                                                                                             | Yes                       |
| Lifting:                                                                                                     | ISO Corners Top           |