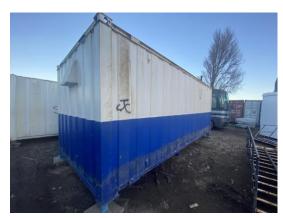

### 2-4 External Pictures of Unit

Photo 1

Photo 2

Photo 3

Photo 4

### 2302030 21ft x 9ft Used AV Dryer

| External                                                                                                     | 1 flagged, 1 / 9 (11.11%) |
|--------------------------------------------------------------------------------------------------------------|---------------------------|
| Size (Length x Width X Height):                                                                              | 21ft x 9ft                |
| Maximum external dimension (eg. including legs, pipes, facade/cladding, AC units) (Length x Width X Height): | 21ft x 9ft                |
| Specification:                                                                                               | Used AV Dryer             |
| Color:                                                                                                       | White + Blue RAL Code TBC |
| Windows:                                                                                                     | 2                         |
| Doors:                                                                                                       | 1                         |
| Roof Insulation:                                                                                             | Yes                       |
| Wall Insulation:                                                                                             | Yes                       |
| Lifting:                                                                                                     | ISO Corners Top           |