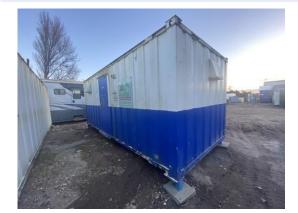

### 2-4 External Pictures of Unit

Photo 1

Photo 2

Photo 3

Photo 4

### 2302030 21ft x 9ft Used AV Dryer

| External                                                                                                     | 1 flagged, 1 / 9 (11.11%) |
|--------------------------------------------------------------------------------------------------------------|---------------------------|
| Size (Length x Width X Height):                                                                              | 21ft x 9ft                |
| Maximum external dimension (eg. including legs, pipes, facade/cladding, AC units) (Length x Width X Height): | 21ft x 9ft                |
| Specification:                                                                                               | Used AV Dryer             |
| Color:                                                                                                       | White + Blue RAL Code TBC |
| Windows:                                                                                                     | 2                         |
| Doors:                                                                                                       | 1                         |
| Roof Insulation:                                                                                             | Yes                       |
| Wall Insulation:                                                                                             | Yes                       |
| Lifting:                                                                                                     | ISO Corners Top           |