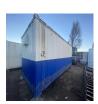

### 2-4 External Pictures of Unit

Photo 1

Photo 2

Photo 3

Photo 4

### 2302030 21ft x 9ft Used AV Dryer

| External                                                                                                     | 1 flagged, 1 / 9 (11.11%) |
|--------------------------------------------------------------------------------------------------------------|---------------------------|
| Size (Length x Width X Height):                                                                              | 21ft x 9ft                |
| Maximum external dimension (eg. including legs, pipes, facade/cladding, AC units) (Length x Width X Height): | 21ft x 9ft                |
| Specification:                                                                                               | Used AV Dryer             |
| Color:                                                                                                       | White + Blue RAL Code TBC |
| Windows:                                                                                                     | 2                         |
| Doors:                                                                                                       | 1                         |
| Roof Insulation:                                                                                             | Yes                       |
| Wall Insulation:                                                                                             | Yes                       |
| Lifting:                                                                                                     | ISO Corners Top           |