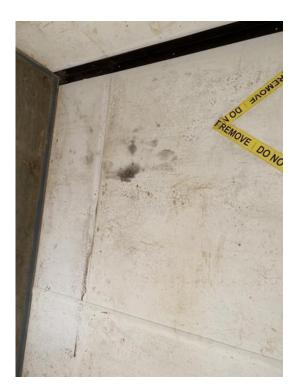

Private & confidential 5/9

| Internal Inspection                 | 18 / 28 (64.29%)                             |
|-------------------------------------|----------------------------------------------|
| Celling                             | Good                                         |
| Walls                               | Fair                                         |
| Photo 10 Photo 11 Photo 12          |                                              |
| Score justification:                | Vinyl cracking + mouldy                      |
| Windows                             | Good                                         |
| Partition Doors / Keys              | N/A                                          |
| Trims                               | Fair                                         |
| Score justification:                | Trim needs re-fitting, falling off           |
| Floor                               | Fair                                         |
| Score justification:                | Floor is not level                           |
| Other fittings                      | N/A                                          |
| Electrics                           | Good                                         |
| General Condition                   | Good                                         |
| Overall Internal Assessment Summary | Trims to be re-fitted, Unit requires a clean |