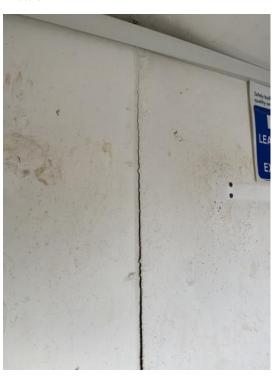

Private & confidential 5/9

| Internal Inspection                 | 18 / 28 (64.29%)                             |
|-------------------------------------|----------------------------------------------|
| Celling                             | Good                                         |
| Walls                               | Fair                                         |
| Photo 10 Photo 11 Photo 12          |                                              |
| Score justification:                | Vinyl cracking + mouldy                      |
| Windows                             | Good                                         |
| Partition Doors / Keys              | N/A                                          |
| Trims                               | Fair                                         |
| Score justification:                | Trim needs re-fitting, falling off           |
| Floor                               | Fair                                         |
| Score justification:                | Floor is not level                           |
| Other fittings                      | N/A                                          |
| Electrics                           | Good                                         |
| General Condition                   | Good                                         |
| Overall Internal Assessment Summary | Trims to be re-fitted, Unit requires a clean |