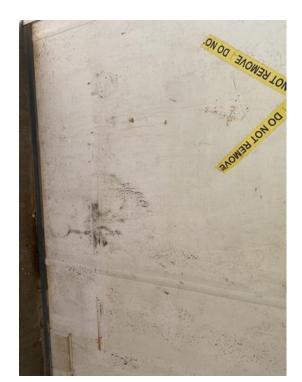

Private & confidential 5/9

| Internal Inspection                 | 18 / 28 (64.29%)                             |
|-------------------------------------|----------------------------------------------|
| Celling                             | Good                                         |
| Walls                               | Fair                                         |
| Photo 10 Photo 11 Photo 12          |                                              |
| Score justification:                | Vinyl cracking + mouldy                      |
| Windows                             | Good                                         |
| Partition Doors / Keys              | N/A                                          |
| Trims                               | Fair                                         |
| Score justification:                | Trim needs re-fitting, falling off           |
| Floor                               | Fair                                         |
| Score justification:                | Floor is not level                           |
| Other fittings                      | N/A                                          |
| Electrics                           | Good                                         |
| General Condition                   | Good                                         |
| Overall Internal Assessment Summary | Trims to be re-fitted, Unit requires a clean |