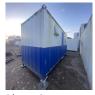

### 2-4 External Pictures of Unit

Photo 1

Photo 2

Photo 3

Photo 4

### 2302030 21ft x 9ft Used AV Dryer

| External                                                                                                     | 1 flagged, 1 / 9 (11.11%) |
|--------------------------------------------------------------------------------------------------------------|---------------------------|
| Size (Length x Width X Height):                                                                              | 21ft x 9ft                |
| Maximum external dimension (eg. including legs, pipes, facade/cladding, AC units) (Length x Width X Height): | 21ft x 9ft                |
| Specification:                                                                                               | Used AV Dryer             |
| Color:                                                                                                       | White + Blue RAL Code TBC |
| Windows:                                                                                                     | 2                         |
| Doors:                                                                                                       | 1                         |
| Roof Insulation:                                                                                             | Yes                       |
| Wall Insulation:                                                                                             | Yes                       |
| Lifting:                                                                                                     | ISO Corners Top           |