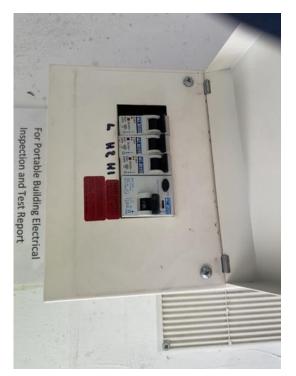

Private & confidential

| Keys                           | No                    |
|--------------------------------|-----------------------|
| Electrical                     |                       |
| Power in:                      | Isolator switch       |
| Consumer unit:  Photo 9        | 3 Way                 |
| Lighting:                      | Fluorescent LED light |
| Number of lights:              | 4                     |
| Number of electrical sockets:  | 0                     |
| Number of electrical switches: | 1                     |
| Heating:                       | N/A                   |
| Number of heaters:             | 0                     |
| Internal                       | 2 / 2 (100%)          |
| Rooms:                         | 1                     |
| Floor finish:                  | plasterboard          |
| Wall finish:                   | Vinyl                 |
| Kitchen unit:                  | N/A                   |
| Restroom:                      | N/A                   |
| General                        |                       |
| Fleet No. Supplier:            | BV0733                |
| Fleet No. JCPSA:               | 2302030               |
| Transport Company:             | Other                 |
| Date:                          | 19.10.2023 09:20 BST  |