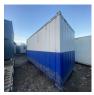

### 2-4 External Pictures of Unit

Photo 1

Photo 2

Photo 3

Photo 4

### 2302030 21ft x 9ft Used AV Dryer

| External                                                                                                     | 1 flagged, 1 / 9 (11.11%) |
|--------------------------------------------------------------------------------------------------------------|---------------------------|
| Size (Length x Width X Height):                                                                              | 21ft x 9ft                |
| Maximum external dimension (eg. including legs, pipes, facade/cladding, AC units) (Length x Width X Height): | 21ft x 9ft                |
| Specification:                                                                                               | Used AV Dryer             |
| Color:                                                                                                       | White + Blue RAL Code TBC |
| Windows:                                                                                                     | 2                         |
| Doors:                                                                                                       | 1                         |
| Roof Insulation:                                                                                             | Yes                       |
| Wall Insulation:                                                                                             | Yes                       |
| Lifting:                                                                                                     | ISO Corners Top           |