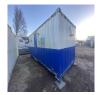

### 2-4 External Pictures of Unit

Photo 1

Photo 2

Photo 3

Photo 4

### 2302030 21ft x 9ft Used AV Dryer

| External                                                                                                     | 1 flagged, 1 / 9 (11.11%) |
|--------------------------------------------------------------------------------------------------------------|---------------------------|
| Size (Length x Width X Height):                                                                              | 21ft x 9ft                |
| Maximum external dimension (eg. including legs, pipes, facade/cladding, AC units) (Length x Width X Height): | 21ft x 9ft                |
| Specification:                                                                                               | Used AV Dryer             |
| Color:                                                                                                       | White + Blue RAL Code TBC |
| Windows:                                                                                                     | 2                         |
| Doors:                                                                                                       | 1                         |
| Roof Insulation:                                                                                             | Yes                       |
| Wall Insulation:                                                                                             | Yes                       |
| Lifting:                                                                                                     | ISO Corners Top           |