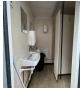

#### 2-4 Internal Pictures of Unit

Photo 5

Photo 6

Photo 7

2302038 24ft x 9ft Portable Toilet Block 3+2 Male/Female Site WC

| Size (Length | x | Width | Х | Height): |
|--------------|---|-------|---|----------|
|--------------|---|-------|---|----------|

| Trims             | Good   |
|-------------------|--------|
| Floor             | Good   |
| Other fittings    | Toilet |
| Toilet/WC         | Good   |
| Toilet cubicles   | N/A    |
| Cistern           | Good   |
| Handwash Basin    | Good   |
| Urinals           | Good   |
| Water heater      | Good   |
| Electrics         | Good   |
| General Condition | Good   |
|                   |        |