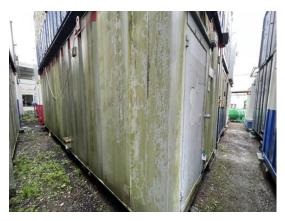

#### Score

59 / 85 (69.41%) Flagged items

**0** Actions

2-4 External Pictures of Unit

Photo 4

# Powered by SafetyCulture safetyculture.com

 External Inspection
 18/25(72%)

 Roof
 Good

 Paint
 Fair

Score justification:

Starting to show age

| Walls                                | Good                               |
|--------------------------------------|------------------------------------|
| Floor Beams                          | Good                               |
| Windows                              | N/A                                |
| Shutters                             | N/A                                |
| Doors                                | Good                               |
| Keys                                 | Yes                                |
| How many keys per lock are included? | 1                                  |
| General Condition                    | Good                               |
| Overall External Assessment Summary  | Good condition, structurally sound |