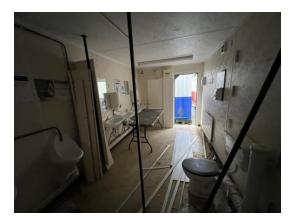

#### 2-4 Internal Pictures of Unit

Photo 5

Photo 6

Photo 7

2302038 24ft x 9ft Portable Toilet Block 3+2 Male/Female Site WC

| Size (Length | x | Width | Х | Height): |
|--------------|---|-------|---|----------|
|--------------|---|-------|---|----------|

| Trims             | Good   |
|-------------------|--------|
| Floor             | Good   |
| Other fittings    | Toilet |
| Toilet/WC         | Good   |
| Toilet cubicles   | N/A    |
| Cistern           | Good   |
| Handwash Basin    | Good   |
| Urinals           | Good   |
| Water heater      | Good   |
| Electrics         | Good   |
| General Condition | Good   |
|                   |        |

**Overall Internal Assessment Summary** 

Structurally sound , no internal damage