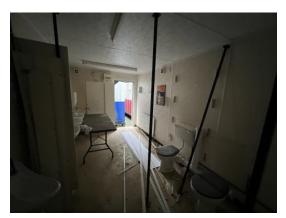

#### 2-4 Internal Pictures of Unit

Photo 5

Photo 6

Photo 7

2302038 24ft x 9ft Portable Toilet Block 3+2 Male/Female Site WC

| Size (Length | x | Width | Х | Height): |
|--------------|---|-------|---|----------|
|--------------|---|-------|---|----------|

| Trims             | Good   |
|-------------------|--------|
| Floor             | Good   |
| Other fittings    | Toilet |
| Toilet/WC         | Good   |
| Toilet cubicles   | N/A    |
| Cistern           | Good   |
| Handwash Basin    | Good   |
| Urinals           | Good   |
| Water heater      | Good   |
| Electrics         | Good   |
| General Condition | Good   |
|                   |        |

**Overall Internal Assessment Summary** 

Structurally sound , no internal damage