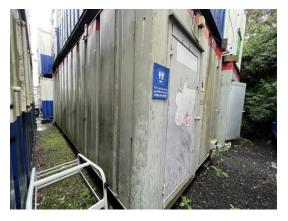

#### Score

59 / 85 (69.41%) Flagged items

**0** Actions

2-4 External Pictures of Unit

Photo 4

# Powered by SafetyCulture safetyculture.com

 External Inspection
 18/25(72%)

 Roof
 Good

 Paint
 Fair

Score justification:

Starting to show age

| Walls                                | Good                               |
|--------------------------------------|------------------------------------|
| Floor Beams                          | Good                               |
| Windows                              | N/A                                |
| Shutters                             | N/A                                |
| Doors                                | Good                               |
| Keys                                 | Yes                                |
| How many keys per lock are included? | 1                                  |
| General Condition                    | Good                               |
| Overall External Assessment Summary  | Good condition, structurally sound |