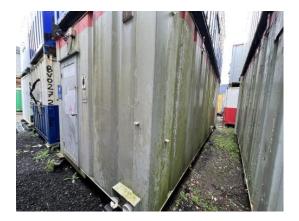

#### Score

59 / 85 (69.41%) Flagged items

**0** Actions

2-4 External Pictures of Unit

Photo 4

# Powered by SafetyCulture safetyculture.com

 External Inspection
 18/25(72%)

 Roof
 Good

 Paint
 Fair

Score justification:

Starting to show age

| Walls                                | Good                               |
|--------------------------------------|------------------------------------|
| Floor Beams                          | Good                               |
| Windows                              | N/A                                |
| Shutters                             | N/A                                |
| Doors                                | Good                               |
| Keys                                 | Yes                                |
| How many keys per lock are included? | 1                                  |
| General Condition                    | Good                               |
| Overall External Assessment Summary  | Good condition, structurally sound |