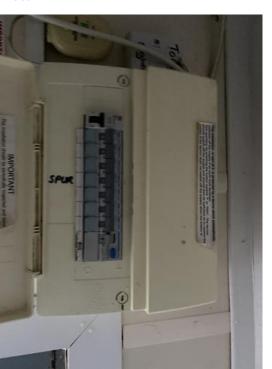

**Specification:** 

**Power in:** 

Portable Toilet Block 3+2 Male/Female Site WC

Junction box

7 Way

24ft x 9ft

**Consumer unit:** 

Photo 9