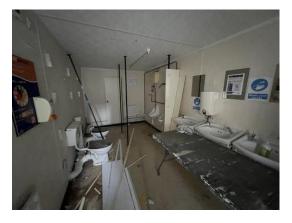

#### 2-4 Internal Pictures of Unit

Photo 5

Photo 6

Photo 7

2302038 24ft x 9ft Portable Toilet Block 3+2 Male/Female Site WC

| Size (Length | x | Width | Х | Height): |
|--------------|---|-------|---|----------|
|--------------|---|-------|---|----------|

| Trims             | Good   |
|-------------------|--------|
| Floor             | Good   |
| Other fittings    | Toilet |
| Toilet/WC         | Good   |
| Toilet cubicles   | N/A    |
| Cistern           | Good   |
| Handwash Basin    | Good   |
| Urinals           | Good   |
| Water heater      | Good   |
| Electrics         | Good   |
| General Condition | Good   |
|                   |        |

**Overall Internal Assessment Summary** 

Structurally sound , no internal damage