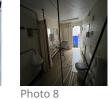

# **Unit Assessment Sheet**

#### Complete

0

#### Score

59 / 85 (69.41%) Flagged items

**0** Actions

2-4 External Pictures of Unit







Photo 4

#### 2-4 Internal Pictures of Unit









Photo 5

Photo 6

Photo 7

2302038 24ft x 9ft Portable Toilet Block 3+2 Male/Female Site WC

| Size (Length | x | Width | Х | Height): |
|--------------|---|-------|---|----------|
|--------------|---|-------|---|----------|

**Specification:** 

**Power in:** 

Portable Toilet Block 3+2 Male/Female Site WC

Junction box

7 Way

24ft x 9ft

**Consumer unit:** 

Photo 9

| Lighting:                     | Fluorescent light |
|-------------------------------|-------------------|
| Number of lights:             | 3                 |
| Number of electrical sockets: | 0                 |



**Heating:** Number of heaters: 0 **Kitchen unit: Restroom:** Yes Other Type: 3+2 Male/Female **Color:** Grey RAL Code TBC Lifting Eye Top Lifting: Lifting Eye Bottom Forklift pockets **Fleet No. Supplier:*