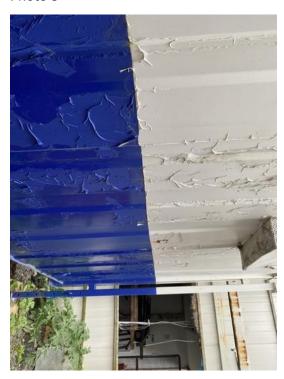

Private & confidential 4/9

**Overall External Assessment Summary** 

Fair Condition paint + rust

age

needs treating, unit showing

| Internal Inspection    | 3 flagged, 26 / 56 (46.43%)               |
|------------------------|-------------------------------------------|
| Celling                | Bad                                       |
| Score justification:   | Missing panel + insulation<br>hanging out |
| Walls                  | Good                                      |
| Windows                | Good                                      |
| Partition Doors / Keys | Bad                                       |
| Score justification:   | Missing key                               |
| Trims                  | Good                                      |
| Floor                  | Bad                                       |