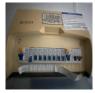

Consumer unit: 8 Way

Photo 8

| Lighting:                     | Fluorescent light |
|-------------------------------|-------------------|
| Number of lights:             | 4                 |
| Number of electrical sockets: | 0                 |
| Heating:                      | N/A               |