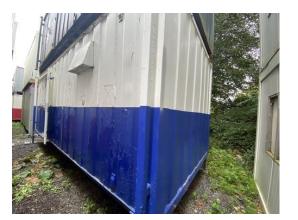

### 2-4 External Pictures of Unit

Photo 1

oto 2 Photo 3

# 18 / 29 (62.07%) **External Inspection** Good **Roof Paint** Poor Photo 9 **Score justification:** Damaged paint + Rust Walls Good **Floor Beams** Good Windows Good **Shutters Doors** Fair Left door difficult to open **Keys** Yes Only one door has a key How many keys per lock are included? 1 **General Condition Score justification:** Damaged paint + missing key