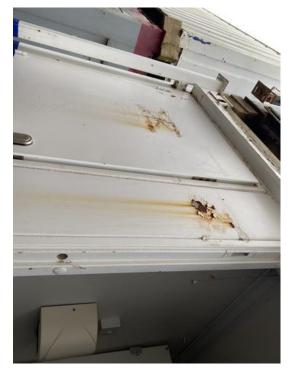

# 18 / 29 (62.07%) **External Inspection** Good **Roof Paint** Poor Photo 9 **Score justification:** Damaged paint + Rust Walls Good **Floor Beams** Good Windows Good **Shutters Doors** Fair Left door difficult to open **Keys** Yes Only one door has a key How many keys per lock are included? 1 **General Condition Score justification:** Damaged paint + missing key