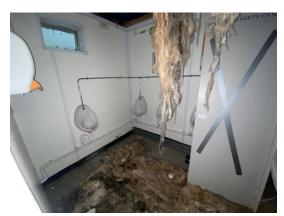

# Flagged items Internal Inspection Celling Bad Internal Inspection Toilet/WC Bad

Two missing toilets + one not installed properly

Photo 12

### **Internal Inspection**

**Toilet cubicles** 

Bad

Has fallen apart

Photo 13

Private & confidential 3/9

## Score justification:

Hole in the floor, structurally damaged

Photo 11

| Other fittings | Toilet |
|----------------|--------|
| Toilet/WC      | Bad    |

Two missing toilets + one not installed properly

Photo 12

Toilet cubicles Bad

Has fallen apart

Photo 13

| Cistern | Good |
|---------|------|
|---------|------|

Private & confidential 5/9

| Handwash Basin                      | Good                                                |
|-------------------------------------|-----------------------------------------------------|
| Urinals                             | Good                                                |
| Water heater                        | Good                                                |
| Electrics                           | Good                                                |
| General Condition                   | Fair                                                |
| Score justification:                | Structurally damaged + damaged cubicles and toilets |
| Overall Internal Assessment Summary | Fair condition floor and toilets need repairing     |