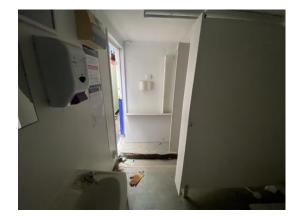

Private & confidential 4/9

**Overall External Assessment Summary** 

Fair Condition paint + rust

age

needs treating, unit showing

| Internal Inspection    | 3 flagged, 26 / 56 (46.43%)               |
|------------------------|-------------------------------------------|
| Celling                | Bad                                       |
| Score justification:   | Missing panel + insulation<br>hanging out |
| Walls                  | Good                                      |
| Windows                | Good                                      |
| Partition Doors / Keys | Bad                                       |
| Score justification:   | Missing key                               |
| Trims                  | Good                                      |
| Floor                  | Bad                                       |

## Score justification:

Hole in the floor, structurally damaged

Photo 11

| Other fittings | Toilet |
|----------------|--------|
| Toilet/WC      | Bad    |

Two missing toilets + one not installed properly