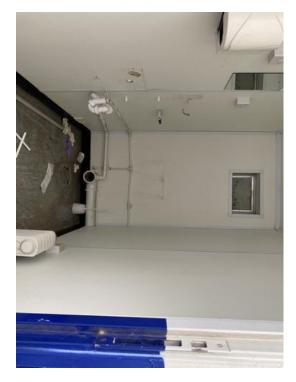

Private & confidential 4/9

**Overall External Assessment Summary** 

Fair Condition paint + rust

age

needs treating, unit showing

| Internal Inspection    | 3 flagged, 26 / 56 (46.43%)               |
|------------------------|-------------------------------------------|
| Celling                | Bad                                       |
| Score justification:   | Missing panel + insulation<br>hanging out |
| Walls                  | Good                                      |
| Windows                | Good                                      |
| Partition Doors / Keys | Bad                                       |
| Score justification:   | Missing key                               |
| Trims                  | Good                                      |
| Floor                  | Bad                                       |

## Score justification:

Hole in the floor, structurally damaged

Photo 11

| Other fittings | Toilet |
|----------------|--------|
| Toilet/WC      | Bad    |

Two missing toilets + one not installed properly