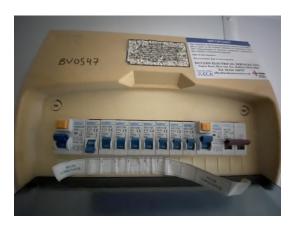

Consumer unit: 8 Way

Photo 8

| Lighting:                     | Fluorescent light |
|-------------------------------|-------------------|
| Number of lights:             | 4                 |
| Number of electrical sockets: | 0                 |
| Heating:                      | N/A               |