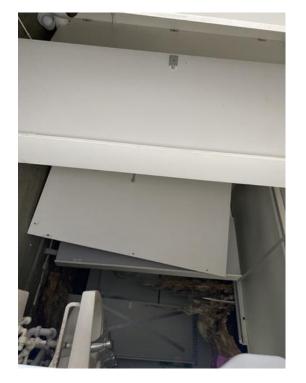

Private & confidential 4/9

**Overall External Assessment Summary** 

Fair Condition paint + rust

age

needs treating, unit showing

| Internal Inspection    | 3 flagged, 26 / 56 (46.43%)               |
|------------------------|-------------------------------------------|
| Celling                | Bad                                       |
| Score justification:   | Missing panel + insulation<br>hanging out |
| Walls                  | Good                                      |
| Windows                | Good                                      |
| Partition Doors / Keys | Bad                                       |
| Score justification:   | Missing key                               |
| Trims                  | Good                                      |
| Floor                  | Bad                                       |

## Score justification:

Hole in the floor, structurally damaged

Photo 11

| Other fittings | Toilet |
|----------------|--------|
| Toilet/WC      | Bad    |

Two missing toilets + one not installed properly