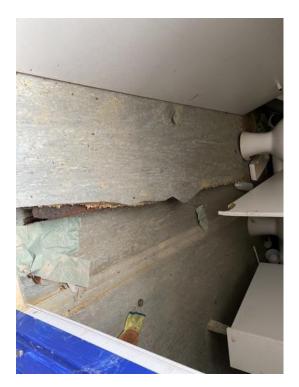

Private & confidential 4/9

**Overall External Assessment Summary** 

Fair Condition paint + rust

age

needs treating, unit showing

| Internal Inspection    | 3 flagged, 26 / 56 (46.43%)               |
|------------------------|-------------------------------------------|
| Celling                | Bad                                       |
| Score justification:   | Missing panel + insulation<br>hanging out |
| Walls                  | Good                                      |
| Windows                | Good                                      |
| Partition Doors / Keys | Bad                                       |
| Score justification:   | Missing key                               |
| Trims                  | Good                                      |
| Floor                  | Bad                                       |

## Score justification:

Hole in the floor, structurally damaged

Photo 11

| Other fittings | Toilet |
|----------------|--------|
| Toilet/WC      | Bad    |

Two missing toilets + one not installed properly