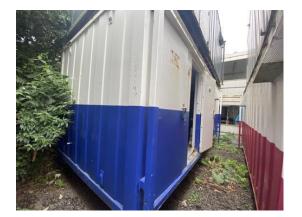

### 2-4 External Pictures of Unit

Photo 1

oto 2 Photo 3

# 18 / 29 (62.07%) **External Inspection** Good **Roof Paint** Poor Photo 9 **Score justification:** Damaged paint + Rust Walls Good **Floor Beams** Good Windows Good **Shutters Doors** Fair Left door difficult to open **Keys** Yes Only one door has a key How many keys per lock are included? 1 **General Condition Score justification:** Damaged paint + missing key