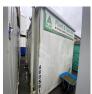

## 2-4 External Pictures of Unit

Photo 1

Photo 2

Photo 3

Photo 4

## 2-4 Internal Pictures of Unit

Photo 5

Photo 6

Photo 7

Photo 8

2209346 13ft x 9ft Used Thurston 2+1 Jack Leg Toilet Block

External 1 flagged, 1 / 9 (11.11%) Size (Length x Width X Height): 13ft x 9ft x 8.7ft Maximum external dimension (eg. including legs, pipes, Jack legs stick out (18.5cm) facade/cladding, AC units) (Length x Width X Height): **Used Thurston 2+1 Jack Leg** Specification: **Toilet Block** Color: White RAL Code TBC Windows: N/A Doors: 2 **Roof Insulation:** 2 missing panels