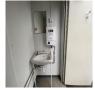

Private & confidential

Photo 9

| Wall Insulation:               | Yes               |
|--------------------------------|-------------------|
| Lifting:                       | Jacklegs          |
| Keys                           | No                |
| Electrical                     |                   |
| Power in:                      | Junction box      |
| Consumer unit:  Photo 10       | 3 Way             |
| Lighting:                      | Fluorescent light |
| Number of lights:              | 2                 |
| Number of electrical sockets:  | 0                 |
| Number of electrical switches: | 3                 |
| Heating:                       | Convector heater  |
| Number of heaters:             | 1                 |
| Internal                       | 2 / 2 (100%)      |
| Rooms:                         | 2                 |
| Floor finish:                  | Vinyl             |
| Wall finish:                   | Plasterboard      |
| Kitchen unit:                  | N/A               |
| Restroom:                      | Yes               |