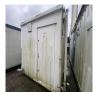

## 2-4 External Pictures of Unit

Photo 1

Photo 2

Photo 3

Photo 4

## 2-4 Internal Pictures of Unit

Photo 5

Photo 6

Photo 7

Photo 8

2209346 13ft x 9ft Used Thurston 2+1 Jack Leg Toilet Block

External 1 flagged, 1 / 9 (11.11%) Size (Length x Width X Height): 13ft x 9ft x 8.7ft Maximum external dimension (eg. including legs, pipes, Jack legs stick out (18.5cm) facade/cladding, AC units) (Length x Width X Height): **Used Thurston 2+1 Jack Leg** Specification: **Toilet Block** Color: White RAL Code TBC Windows: N/A Doors: 2 **Roof Insulation:** 2 missing panels