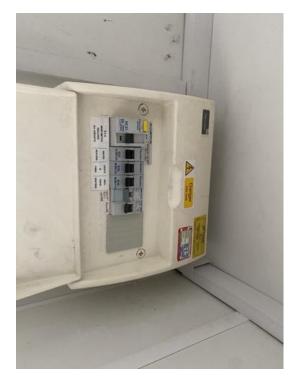

Private & confidential

Photo 9

| Wall Insulation:               | Yes               |
|--------------------------------|-------------------|
| Lifting:                       | Jacklegs          |
| Keys                           | No                |
| Electrical                     |                   |
| Power in:                      | Junction box      |
| Consumer unit:  Photo 10       | 3 Way             |
| Lighting:                      | Fluorescent light |
| Number of lights:              | 2                 |
| Number of electrical sockets:  | 0                 |
| Number of electrical switches: | 3                 |
| Heating:                       | Convector heater  |
| Number of heaters:             | 1                 |
| Internal                       | 2 / 2 (100%)      |
| Rooms:                         | 2                 |
| Floor finish:                  | Vinyl             |
| Wall finish:                   | Plasterboard      |
| Kitchen unit:                  | N/A               |
| Restroom:                      | Yes               |