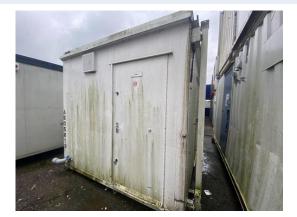

## 2-4 Internal Pictures of Unit

Photo 5

Photo 6

Photo 7

Photo 8

2209346 13ft x 9ft Used Thurston 2+1 Jack Leg Toilet Block

External 1 flagged, 1 / 9 (11.11%) Size (Length x Width X Height): 13ft x 9ft x 8.7ft Maximum external dimension (eg. including legs, pipes, Jack legs stick out (18.5cm) facade/cladding, AC units) (Length x Width X Height): **Used Thurston 2+1 Jack Leg** Specification: **Toilet Block** Color: White RAL Code TBC Windows: N/A Doors: 2 **Roof Insulation:** 2 missing panels

Private & confidential 4/8

| External Inspection                 | 1 flagged, 16 / 25 (64%)              |
|-------------------------------------|---------------------------------------|
| Roof                                | Fair                                  |
| Score justification:                | Restricted access (needs assessing)   |
| Paint                               | Fair                                  |
| Score justification:                | Starting to show age                  |
| Walls                               | Good                                  |
| Floor Beams                         | Good                                  |
| Windows                             | N/A                                   |
| Shutters                            | N/A                                   |
| Doors                               | Good                                  |
| Keys                                | No                                    |
| General Condition                   | Good                                  |
| Overall External Assessment Summary | Structurally sound, paint showing age |