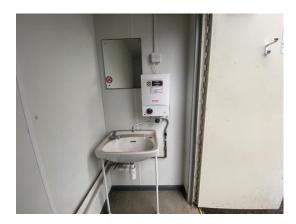

## 2-4 Internal Pictures of Unit

Photo 5

Photo 6

Photo 7

Photo 8

2209346 13ft x 9ft Used Thurston 2+1 Jack Leg Toilet Block

External 1 flagged, 1 / 9 (11.11%) Size (Length x Width X Height): 13ft x 9ft x 8.7ft Maximum external dimension (eg. including legs, pipes, Jack legs stick out (18.5cm) facade/cladding, AC units) (Length x Width X Height): **Used Thurston 2+1 Jack Leg** Specification: **Toilet Block** Color: White RAL Code TBC Windows: N/A Doors: 2 **Roof Insulation:** 2 missing panels

Private & confidential

Photo 9

| Wall Insulation:               | Yes               |
|--------------------------------|-------------------|
| Lifting:                       | Jacklegs          |
| Keys                           | No                |
| Electrical                     |                   |
| Power in:                      | Junction box      |
| Consumer unit:  Photo 10       | 3 Way             |
| Lighting:                      | Fluorescent light |
| Number of lights:              | 2                 |
| Number of electrical sockets:  | 0                 |
| Number of electrical switches: | 3                 |
| Heating:                       | Convector heater  |
| Number of heaters:             | 1                 |
| Internal                       | 2 / 2 (100%)      |
| Rooms:                         | 2                 |
| Floor finish:                  | Vinyl             |
| Wall finish:                   | Plasterboard      |
| Kitchen unit:                  | N/A               |
| Restroom:                      | Yes               |