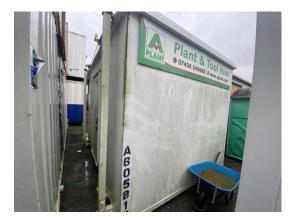

## 2-4 External Pictures of Unit

Photo 1

Photo 2

Photo 3

Photo 4

## 2-4 Internal Pictures of Unit

Photo 5

Photo 6

Photo 7

Photo 8

2209346 13ft x 9ft Used Thurston 2+1 Jack Leg Toilet Block

External 1 flagged, 1 / 9 (11.11%) Size (Length x Width X Height): 13ft x 9ft x 8.7ft Maximum external dimension (eg. including legs, pipes, Jack legs stick out (18.5cm) facade/cladding, AC units) (Length x Width X Height): **Used Thurston 2+1 Jack Leg** Specification: **Toilet Block** Color: White RAL Code TBC Windows: N/A Doors: 2 **Roof Insulation:** 2 missing panels