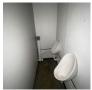

## 2-4 Internal Pictures of Unit

Photo 5

Photo 6

Photo 7

Photo 8

2209346 13ft x 9ft Used Thurston 2+1 Jack Leg Toilet Block

External 1 flagged, 1 / 9 (11.11%) Size (Length x Width X Height): 13ft x 9ft x 8.7ft Maximum external dimension (eg. including legs, pipes, Jack legs stick out (18.5cm) facade/cladding, AC units) (Length x Width X Height): **Used Thurston 2+1 Jack Leg** Specification: **Toilet Block** Color: White RAL Code TBC Windows: N/A Doors: 2 **Roof Insulation:** 2 missing panels

Private & confidential 5/8

| Internal Inspection    | 36 / 52 (69.23%)                           |
|------------------------|--------------------------------------------|
| Celling                | Poor                                       |
| Score justification:   | Two missing ceiling panels +<br>insulation |
| Photo 11  Walls        | Good                                       |
| Windows                | N/A                                        |
| Partition Doors / Keys | Fair                                       |
| Score justification:   | Missing keys                               |
| Trims                  | Good                                       |
| Floor                  | Good                                       |
| Other fittings         | Toilet                                     |
| Toilet/WC              | Good                                       |
| Toilet cubicles        | Good                                       |
| Cistern                | Good                                       |
| Handwash Basin         | Good                                       |
| Urinals                | Good                                       |
| Water heater           | Good                                       |
| Electrics              | Good                                       |
| General Condition      | Good                                       |