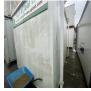

## 2-4 External Pictures of Unit

Photo 1

Photo 2

Photo 3

Photo 4

## 2-4 Internal Pictures of Unit

Photo 5

Photo 6

Photo 7

Photo 8

2209346 13ft x 9ft Used Thurston 2+1 Jack Leg Toilet Block

External 1 flagged, 1 / 9 (11.11%) Size (Length x Width X Height): 13ft x 9ft x 8.7ft Maximum external dimension (eg. including legs, pipes, Jack legs stick out (18.5cm) facade/cladding, AC units) (Length x Width X Height): **Used Thurston 2+1 Jack Leg** Specification: **Toilet Block** Color: White RAL Code TBC Windows: N/A Doors: 2 **Roof Insulation:** 2 missing panels