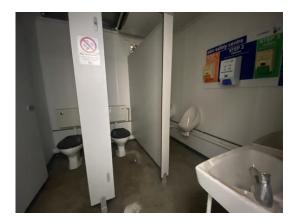

Private & confidential

Photo 9

| Wall Insulation:               | Yes               |
|--------------------------------|-------------------|
| Lifting:                       | Jacklegs          |
| Keys                           | No                |
| Electrical                     |                   |
| Power in:                      | Junction box      |
| Consumer unit:  Photo 10       | 3 Way             |
| Lighting:                      | Fluorescent light |
| Number of lights:              | 2                 |
| Number of electrical sockets:  | 0                 |
| Number of electrical switches: | 3                 |
| Heating:                       | Convector heater  |
| Number of heaters:             | 1                 |
| Internal                       | 2 / 2 (100%)      |
| Rooms:                         | 2                 |
| Floor finish:                  | Vinyl             |
| Wall finish:                   | Plasterboard      |
| Kitchen unit:                  | N/A               |
| Restroom:                      | Yes               |

Private & confidential 5/8

| Internal Inspection    | 36 / 52 (69.23%)                           |
|------------------------|--------------------------------------------|
| Celling                | Poor                                       |
| Score justification:   | Two missing ceiling panels +<br>insulation |
| Photo 11  Walls        | Good                                       |
| Windows                | N/A                                        |
| Partition Doors / Keys | Fair                                       |
| Score justification:   | Missing keys                               |
| Trims                  | Good                                       |
| Floor                  | Good                                       |
| Other fittings         | Toilet                                     |
| Toilet/WC              | Good                                       |
| Toilet cubicles        | Good                                       |
| Cistern                | Good                                       |
| Handwash Basin         | Good                                       |
| Urinals                | Good                                       |
| Water heater           | Good                                       |
| Electrics              | Good                                       |
| General Condition      | Good                                       |