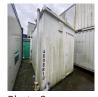

## 2-4 External Pictures of Unit

Photo 1

Photo 2

Photo 3

Photo 4

## 2-4 Internal Pictures of Unit

Photo 5

Photo 6

Photo 7

Photo 8

2209346 13ft x 9ft Used Thurston 2+1 Jack Leg Toilet Block

External 1 flagged, 1 / 9 (11.11%) Size (Length x Width X Height): 13ft x 9ft x 8.7ft Maximum external dimension (eg. including legs, pipes, Jack legs stick out (18.5cm) facade/cladding, AC units) (Length x Width X Height): **Used Thurston 2+1 Jack Leg** Specification: **Toilet Block** Color: White RAL Code TBC Windows: N/A Doors: 2 **Roof Insulation:** 2 missing panels