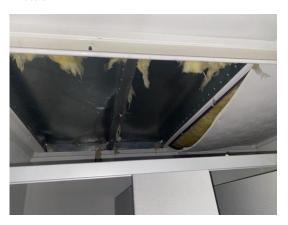

Private & confidential 5/8

| Internal Inspection    | 36 / 52 (69.23%)                           |
|------------------------|--------------------------------------------|
| Celling                | Poor                                       |
| Score justification:   | Two missing ceiling panels +<br>insulation |
| Photo 11  Walls        | Good                                       |
| Windows                | N/A                                        |
| Partition Doors / Keys | Fair                                       |
| Score justification:   | Missing keys                               |
| Trims                  | Good                                       |
| Floor                  | Good                                       |
| Other fittings         | Toilet                                     |
| Toilet/WC              | Good                                       |
| Toilet cubicles        | Good                                       |
| Cistern                | Good                                       |
| Handwash Basin         | Good                                       |
| Urinals                | Good                                       |
| Water heater           | Good                                       |
| Electrics              | Good                                       |
| General Condition      | Good                                       |

Private & confidential 6/8

**Overall Internal Assessment Summary** 

Damaged ceiling , unit showing

age