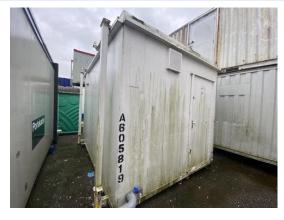

## 2-4 External Pictures of Unit

Photo 1

Photo 2

Photo 3

Photo 4

## 2-4 Internal Pictures of Unit

Photo 5

Photo 6

Photo 7

Photo 8

2209346 13ft x 9ft Used Thurston 2+1 Jack Leg Toilet Block

External 1 flagged, 1 / 9 (11.11%) Size (Length x Width X Height): 13ft x 9ft x 8.7ft Maximum external dimension (eg. including legs, pipes, Jack legs stick out (18.5cm) facade/cladding, AC units) (Length x Width X Height): **Used Thurston 2+1 Jack Leg** Specification: **Toilet Block** Color: White RAL Code TBC Windows: N/A Doors: 2 **Roof Insulation:** 2 missing panels