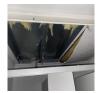

## 2-4 Internal Pictures of Unit

Photo 5

Photo 6

Photo 7

Photo 8

2209346 13ft x 9ft Used Thurston 2+1 Jack Leg Toilet Block

External 1 flagged, 1 / 9 (11.11%) Size (Length x Width X Height): 13ft x 9ft x 8.7ft Maximum external dimension (eg. including legs, pipes, Jack legs stick out (18.5cm) facade/cladding, AC units) (Length x Width X Height): **Used Thurston 2+1 Jack Leg** Specification: **Toilet Block** Color: White RAL Code TBC Windows: N/A Doors: 2 **Roof Insulation:** 2 missing panels

Private & confidential 4/8

| External Inspection                 | 1 flagged, 16 / 25 (64%)              |
|-------------------------------------|---------------------------------------|
| Roof                                | Fair                                  |
| Score justification:                | Restricted access (needs assessing)   |
| Paint                               | Fair                                  |
| Score justification:                | Starting to show age                  |
| Walls                               | Good                                  |
| Floor Beams                         | Good                                  |
| Windows                             | N/A                                   |
| Shutters                            | N/A                                   |
| Doors                               | Good                                  |
| Keys                                | No                                    |
| General Condition                   | Good                                  |
| Overall External Assessment Summary | Structurally sound, paint showing age |