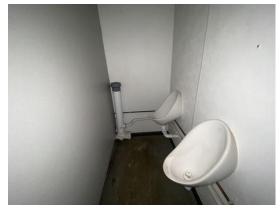

## 2-4 Internal Pictures of Unit

Photo 5

Photo 6

Photo 7

Photo 8

2209346 13ft x 9ft Used Thurston 2+1 Jack Leg Toilet Block

External 1 flagged, 1 / 9 (11.11%) Size (Length x Width X Height): 13ft x 9ft x 8.7ft Maximum external dimension (eg. including legs, pipes, Jack legs stick out (18.5cm) facade/cladding, AC units) (Length x Width X Height): **Used Thurston 2+1 Jack Leg** Specification: **Toilet Block** Color: White RAL Code TBC Windows: N/A Doors: 2 **Roof Insulation:** 2 missing panels

Private & confidential 5/8

| Internal Inspection    | 36 / 52 (69.23%)                           |
|------------------------|--------------------------------------------|
| Celling                | Poor                                       |
| Score justification:   | Two missing ceiling panels +<br>insulation |
| Photo 11  Walls        | Good                                       |
| Windows                | N/A                                        |
| Partition Doors / Keys | Fair                                       |
| Score justification:   | Missing keys                               |
| Trims                  | Good                                       |
| Floor                  | Good                                       |
| Other fittings         | Toilet                                     |
| Toilet/WC              | Good                                       |
| Toilet cubicles        | Good                                       |
| Cistern                | Good                                       |
| Handwash Basin         | Good                                       |
| Urinals                | Good                                       |
| Water heater           | Good                                       |
| Electrics              | Good                                       |
| General Condition      | Good                                       |