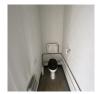

## 2-4 Internal Pictures of Unit

Photo 5

Photo 6

Photo 7

Photo 8

2209346 13ft x 9ft Used Thurston 2+1 Jack Leg Toilet Block

External 1 flagged, 1 / 9 (11.11%) Size (Length x Width X Height): 13ft x 9ft x 8.7ft Maximum external dimension (eg. including legs, pipes, Jack legs stick out (18.5cm) facade/cladding, AC units) (Length x Width X Height): **Used Thurston 2+1 Jack Leg** Specification: **Toilet Block** Color: White RAL Code TBC Windows: N/A Doors: 2 **Roof Insulation:** 2 missing panels

Private & confidential 5/8

| Internal Inspection    | 36 / 52 (69.23%)                           |
|------------------------|--------------------------------------------|
| Celling                | Poor                                       |
| Score justification:   | Two missing ceiling panels +<br>insulation |
| Photo 11  Walls        | Good                                       |
| Windows                | N/A                                        |
| Partition Doors / Keys | Fair                                       |
| Score justification:   | Missing keys                               |
| Trims                  | Good                                       |
| Floor                  | Good                                       |
| Other fittings         | Toilet                                     |
| Toilet/WC              | Good                                       |
| Toilet cubicles        | Good                                       |
| Cistern                | Good                                       |
| Handwash Basin         | Good                                       |
| Urinals                | Good                                       |
| Water heater           | Good                                       |
| Electrics              | Good                                       |
| General Condition      | Good                                       |