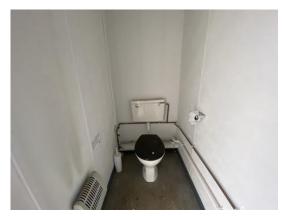

Private & confidential 5/8

| Internal Inspection    | 36 / 52 (69.23%)                           |
|------------------------|--------------------------------------------|
| Celling                | Poor                                       |
| Score justification:   | Two missing ceiling panels +<br>insulation |
| Photo 11  Walls        | Good                                       |
| Windows                | N/A                                        |
| Partition Doors / Keys | Fair                                       |
| Score justification:   | Missing keys                               |
| Trims                  | Good                                       |
| Floor                  | Good                                       |
| Other fittings         | Toilet                                     |
| Toilet/WC              | Good                                       |
| Toilet cubicles        | Good                                       |
| Cistern                | Good                                       |
| Handwash Basin         | Good                                       |
| Urinals                | Good                                       |
| Water heater           | Good                                       |
| Electrics              | Good                                       |
| General Condition      | Good                                       |