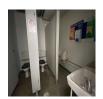

Private & confidential

Photo 9

| Wall Insulation:               | Yes               |
|--------------------------------|-------------------|
| Lifting:                       | Jacklegs          |
| Keys                           | No                |
| Electrical                     |                   |
| Power in:                      | Junction box      |
| Consumer unit:  Photo 10       | 3 Way             |
| Lighting:                      | Fluorescent light |
| Number of lights:              | 2                 |
| Number of electrical sockets:  | 0                 |
| Number of electrical switches: | 3                 |
| Heating:                       | Convector heater  |
| Number of heaters:             | 1                 |
| Internal                       | 2 / 2 (100%)      |
| Rooms:                         | 2                 |
| Floor finish:                  | Vinyl             |
| Wall finish:                   | Plasterboard      |
| Kitchen unit:                  | N/A               |
| Restroom:                      | Yes               |