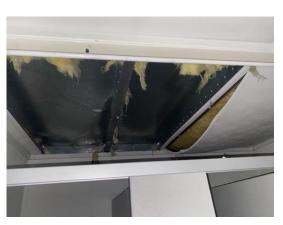

Private & confidential 5/8

| Internal Inspection    | 36 / 52 (69.23%)                           |
|------------------------|--------------------------------------------|
| Celling                | Poor                                       |
| Score justification:   | Two missing ceiling panels +<br>insulation |
| Photo 11  Walls        | Good                                       |
| Windows                | N/A                                        |
| Partition Doors / Keys | Fair                                       |
| Score justification:   | Missing keys                               |
| Trims                  | Good                                       |
| Floor                  | Good                                       |
| Other fittings         | Toilet                                     |
| Toilet/WC              | Good                                       |
| Toilet cubicles        | Good                                       |
| Cistern                | Good                                       |
| Handwash Basin         | Good                                       |
| Urinals                | Good                                       |
| Water heater           | Good                                       |
| Electrics              | Good                                       |
| General Condition      | Good                                       |

Private & confidential 6/8

**Overall Internal Assessment Summary** 

Damaged ceiling , unit showing

age