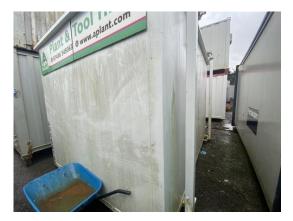

## 2-4 Internal Pictures of Unit

Photo 5

Photo 6

Photo 7

Photo 8

2209346 13ft x 9ft Used Thurston 2+1 Jack Leg Toilet Block

External 1 flagged, 1 / 9 (11.11%) Size (Length x Width X Height): 13ft x 9ft x 8.7ft Maximum external dimension (eg. including legs, pipes, Jack legs stick out (18.5cm) facade/cladding, AC units) (Length x Width X Height): **Used Thurston 2+1 Jack Leg** Specification: **Toilet Block** Color: White RAL Code TBC Windows: N/A Doors: 2 **Roof Insulation:** 2 missing panels

Private & confidential 4/8

| External Inspection                 | 1 flagged, 16 / 25 (64%)              |
|-------------------------------------|---------------------------------------|
| Roof                                | Fair                                  |
| Score justification:                | Restricted access (needs assessing)   |
| Paint                               | Fair                                  |
| Score justification:                | Starting to show age                  |
| Walls                               | Good                                  |
| Floor Beams                         | Good                                  |
| Windows                             | N/A                                   |
| Shutters                            | N/A                                   |
| Doors                               | Good                                  |
| Keys                                | No                                    |
| General Condition                   | Good                                  |
| Overall External Assessment Summary | Structurally sound, paint showing age |