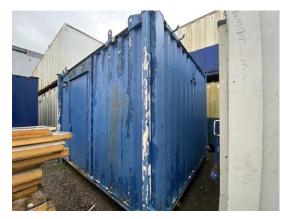

## **Unit Assessment Sheet**

| Score                                                                                                                                              | 59 / 89 (66.29%) | Flagged items | 0        | Actions        | 0                               |
|----------------------------------------------------------------------------------------------------------------------------------------------------|------------------|---------------|----------|----------------|---------------------------------|
| 2-4 External P                                                                                                                                     | ictures of Unit  |               |          |                |                                 |
| Photo 1                                                                                                                                            | Photo 2          | Photo 3       | Photo 4  | Photo 5        | Photo 6                         |
| 2-4 Internal P                                                                                                                                     | ictures of Unit  |               |          |                |                                 |
| Photo 7                                                                                                                                            | Photo 8          | Photo 9       | Photo 10 | Photo 11       |                                 |
|                                                                                                                                                    |                  |               |          | 2305130 12ft x | 9ft 2+1 Used AV<br>Toilet Block |
| External                                                                                                                                           |                  |               |          |                | 4 / 10 (40%)                    |
| Size (Length x Width X Height): 12ft x 9ft                                                                                                         |                  |               |          | 12ft x 9ft     |                                 |
| Maximum external dimension (eg. including legs, pipes, <b>Jack legs stick out (7.5cm)</b><br>facade/cladding, AC units) (Length x Width X Height): |                  |               |          |                |                                 |
| Specification: Used AV Toilet Block                                                                                                                |                  |               |          |                |                                 |
| Color: Blue RAL Code TBC                                                                                                                           |                  |               |          | e RAL Code TBC |                                 |
| Windows:                                                                                                                                           |                  |               |          |                | N/A                             |
| Doors:                                                                                                                                             |                  |               |          |                | 2                               |
| Roof Insulatio                                                                                                                                     | n:               |               |          |                | Yes                             |
| Wall Insulatio                                                                                                                                     | n:               |               |          |                | Yes                             |

## Powered by Safety Culture

safetyculture.com

| External Inspection                       | 15 / 25 (60%)                              |
|-------------------------------------------|--------------------------------------------|
| Roof                                      | Fair                                       |
| Score justification:                      | Rusty, no signs of leaks                   |
| Paint                                     | Poor                                       |
| Score justification:                      | Rust starting to form, unit<br>showing age |
| Walls                                     | Good                                       |
| Floor Beams                               | Good                                       |
| Windows                                   | N/A                                        |
| Shutters                                  | N/A                                        |
| Doors                                     | Fair                                       |
| One of the doors are locked (Missing Key) |                                            |
| Keys                                      | Yes                                        |
| How many keys per lock are included?      | 1                                          |
| General Condition                         | Good                                       |
| Overall External Assessment Summary       | Damaged paint, old unit                    |