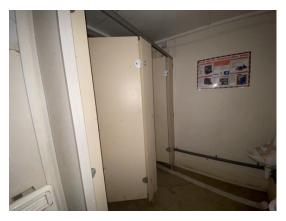

| safetyculture.con | n |
|-------------------|---|
|                   |   |

| Internal Inspection    | 38 / 52 (73.08%) |
|------------------------|------------------|
| Celling                | Good             |
| Walls                  | Good             |
| Windows                | N/A              |
| Partition Doors / Keys | Fair             |

Score justification:

No keys for internal door, mould starting to show

| Trims             | Good   |
|-------------------|--------|
| Floor             | Good   |
| Other fittings    | Toilet |
| Toilet/WC         | Good   |
| Toilet cubicles   | Good   |
| Cistern           | Good   |
| Handwash Basin    | Good   |
| Urinals           | Good   |
| Water heater      | Good   |
| Electrics         | Good   |
| General Condition | Good   |

Overall Internal Assessment Summary

Pipe blocking partition entrance, structurally sound.

Photo 14

Private & confidential

5/8