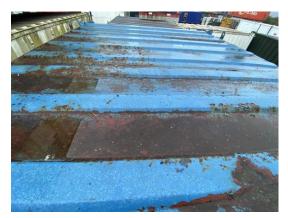

## Powered by Safety Culture

safetyculture.com

| External Inspection                       | 15 / 25 (60%)                              |
|-------------------------------------------|--------------------------------------------|
| Roof                                      | Fair                                       |
| Score justification:                      | Rusty, no signs of leaks                   |
| Paint                                     | Poor                                       |
| Score justification:                      | Rust starting to form, unit<br>showing age |
| Walls                                     | Good                                       |
| Floor Beams                               | Good                                       |
| Windows                                   | N/A                                        |
| Shutters                                  | N/A                                        |
| Doors                                     | Fair                                       |
| One of the doors are locked (Missing Key) |                                            |
| Keys                                      | Yes                                        |
| How many keys per lock are included?      | 1                                          |
| General Condition                         | Good                                       |
| Overall External Assessment Summary       | Damaged paint, old unit                    |