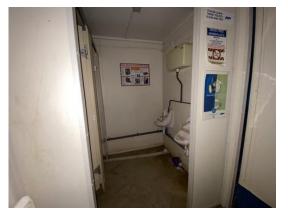

| safetyculture.con | n |
|-------------------|---|
|                   |   |

| Internal Inspection    | 38 / 52 (73.08%) |
|------------------------|------------------|
| Celling                | Good             |
| Walls                  | Good             |
| Windows                | N/A              |
| Partition Doors / Keys | Fair             |

Score justification:

No keys for internal door, mould starting to show

| Trims             | Good   |
|-------------------|--------|
| Floor             | Good   |
| Other fittings    | Toilet |
| Toilet/WC         | Good   |
| Toilet cubicles   | Good   |
| Cistern           | Good   |
| Handwash Basin    | Good   |
| Urinals           | Good   |
| Water heater      | Good   |
| Electrics         | Good   |
| General Condition | Good   |

Overall Internal Assessment Summary

Pipe blocking partition entrance, structurally sound.

Photo 14

Private & confidential

5/8