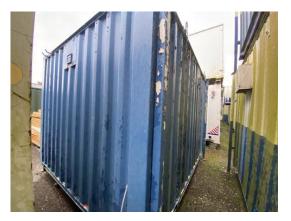

## Powered by Safety Culture

safetyculture.com

| External Inspection                       | 15 / 25 (60%)                              |
|-------------------------------------------|--------------------------------------------|
| Roof                                      | Fair                                       |
| Score justification:                      | Rusty, no signs of leaks                   |
| Paint                                     | Poor                                       |
| Score justification:                      | Rust starting to form, unit<br>showing age |
| Walls                                     | Good                                       |
| Floor Beams                               | Good                                       |
| Windows                                   | N/A                                        |
| Shutters                                  | N/A                                        |
| Doors                                     | Fair                                       |
| One of the doors are locked (Missing Key) |                                            |
| Keys                                      | Yes                                        |
| How many keys per lock are included?      | 1                                          |
| General Condition                         | Good                                       |
| Overall External Assessment Summary       | Damaged paint, old unit                    |