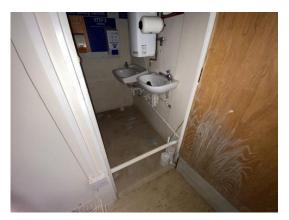

| safetyculture.con | n |
|-------------------|---|
|                   |   |

| Internal Inspection    | 38 / 52 (73.08%) |
|------------------------|------------------|
| Celling                | Good             |
| Walls                  | Good             |
| Windows                | N/A              |
| Partition Doors / Keys | Fair             |

Score justification:

No keys for internal door, mould starting to show

| Trims             | Good   |
|-------------------|--------|
| Floor             | Good   |
| Other fittings    | Toilet |
| Toilet/WC         | Good   |
| Toilet cubicles   | Good   |
| Cistern           | Good   |
| Handwash Basin    | Good   |
| Urinals           | Good   |
| Water heater      | Good   |
| Electrics         | Good   |
| General Condition | Good   |