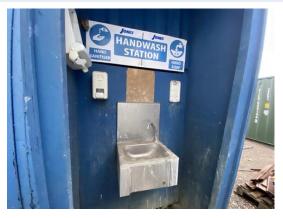

Score justification:

No keys for internal door, mould starting to show

| Trims             | Good   |
|-------------------|--------|
| Floor             | Good   |
| Other fittings    | Toilet |
| Toilet/WC         | Good   |
| Toilet cubicles   | Good   |
| Cistern           | Good   |
| Handwash Basin    | Good   |
| Urinals           | Good   |
| Water heater      | Good   |
| Electrics         | Good   |
| General Condition | Good   |