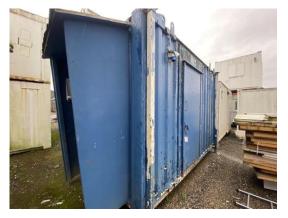

## **Unit Assessment Sheet**

| Score                                                                                                                                              | 59 / 89 (66.29%) | Flagged items | 0        | Actions        | 0                               |
|----------------------------------------------------------------------------------------------------------------------------------------------------|------------------|---------------|----------|----------------|---------------------------------|
| 2-4 External P                                                                                                                                     | ictures of Unit  |               |          |                |                                 |
| Photo 1                                                                                                                                            | Photo 2          | Photo 3       | Photo 4  | Photo 5        | Photo 6                         |
| 2-4 Internal P                                                                                                                                     | ictures of Unit  |               |          |                |                                 |
| Photo 7                                                                                                                                            | Photo 8          | Photo 9       | Photo 10 | Photo 11       |                                 |
|                                                                                                                                                    |                  |               |          | 2305130 12ft x | 9ft 2+1 Used AV<br>Toilet Block |
| External                                                                                                                                           |                  |               |          |                | 4 / 10 (40%)                    |
| Size (Length x Width X Height): 12ft x 9ft                                                                                                         |                  |               |          | 12ft x 9ft     |                                 |
| Maximum external dimension (eg. including legs, pipes, <b>Jack legs stick out (7.5cm)</b><br>facade/cladding, AC units) (Length x Width X Height): |                  |               |          |                |                                 |
| Specification: Used AV Toilet Block                                                                                                                |                  |               |          |                |                                 |
| Color: Blue RAL Code TBC                                                                                                                           |                  |               |          | e RAL Code TBC |                                 |
| Windows:                                                                                                                                           |                  |               |          |                | N/A                             |
| Doors:                                                                                                                                             |                  |               |          |                | 2                               |
| Roof Insulatio                                                                                                                                     | n:               |               |          |                | Yes                             |
| Wall Insulatio                                                                                                                                     | n:               |               |          |                | Yes                             |

## Powered by Safety Culture

safetyculture.com

| External Inspection                       | 15 / 25 (60%)                              |
|-------------------------------------------|--------------------------------------------|
| Roof                                      | Fair                                       |
| Score justification:                      | Rusty, no signs of leaks                   |
| Paint                                     | Poor                                       |
| Score justification:                      | Rust starting to form, unit<br>showing age |
| Walls                                     | Good                                       |
| Floor Beams                               | Good                                       |
| Windows                                   | N/A                                        |
| Shutters                                  | N/A                                        |
| Doors                                     | Fair                                       |
| One of the doors are locked (Missing Key) |                                            |
| Keys                                      | Yes                                        |
| How many keys per lock are included?      | 1                                          |
| General Condition                         | Good                                       |
| Overall External Assessment Summary       | Damaged paint, old unit                    |