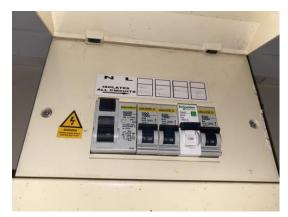

Lifting:

Private & confidential

Complete

safetyculture.com

|                                 | Lifting Eye Top | Jacklegs           |
|---------------------------------|-----------------|--------------------|
| Keys                            |                 | Yes                |
| One door has a missing key      |                 |                    |
| How many keys per lock are incl | luded?          | Yes                |
| One                             |                 |                    |
| Electrical                      |                 |                    |
| Power in:                       |                 | 32A power plug     |
| Consumer unit:                  |                 | 3 Way              |
| Photo 12                        |                 |                    |
| Lighting:                       |                 | Fluorescent light  |
| Number of lights:               |                 | 2                  |
| Number of electrical sockets:   |                 | 0                  |
| Number of electrical switches:  |                 | 3                  |
| Heating:                        |                 | N/A                |
| Number of heaters:              |                 | 0                  |
| Internal                        |                 | 2 / 2 (100%)       |
| Rooms:                          |                 | 2                  |
| Floor finish:                   |                 | Vinyl              |
| Wall finish:                    |                 | Plasterboard       |
| Kitchen unit:                   |                 | N/A                |
| Restroom:                       |                 | Yes                |
| Туре:                           |                 | 2 Gents + 1 Ladies |
| General                         |                 |                    |