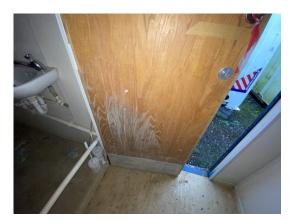

## Powered by Safety Culture

safetyculture.com

| External Inspection                       | 15 / 25 (60%)                              |
|-------------------------------------------|--------------------------------------------|
| Roof                                      | Fair                                       |
| Score justification:                      | Rusty, no signs of leaks                   |
| Paint                                     | Poor                                       |
| Score justification:                      | Rust starting to form, unit<br>showing age |
| Walls                                     | Good                                       |
| Floor Beams                               | Good                                       |
| Windows                                   | N/A                                        |
| Shutters                                  | N/A                                        |
| Doors                                     | Fair                                       |
| One of the doors are locked (Missing Key) |                                            |
| Keys                                      | Yes                                        |
| How many keys per lock are included?      | 1                                          |
| General Condition                         | Good                                       |
| Overall External Assessment Summary       | Damaged paint, old unit                    |