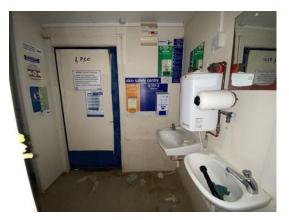

| safetyculture.con | n |
|-------------------|---|
|                   |   |

| Internal Inspection    | 38 / 52 (73.08%) |
|------------------------|------------------|
| Celling                | Good             |
| Walls                  | Good             |
| Windows                | N/A              |
| Partition Doors / Keys | Fair             |

Score justification:

No keys for internal door, mould starting to show

| Trims             | Good   |
|-------------------|--------|
| Floor             | Good   |
| Other fittings    | Toilet |
| Toilet/WC         | Good   |
| Toilet cubicles   | Good   |
| Cistern           | Good   |
| Handwash Basin    | Good   |
| Urinals           | Good   |
| Water heater      | Good   |
| Electrics         | Good   |
| General Condition | Good   |