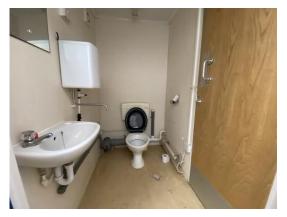

| safetyculture.con | n |
|-------------------|---|
|                   |   |

| Internal Inspection    | 38 / 52 (73.08%) |
|------------------------|------------------|
| Celling                | Good             |
| Walls                  | Good             |
| Windows                | N/A              |
| Partition Doors / Keys | Fair             |

Score justification:

No keys for internal door, mould starting to show

| Trims             | Good   |
|-------------------|--------|
| Floor             | Good   |
| Other fittings    | Toilet |
| Toilet/WC         | Good   |
| Toilet cubicles   | Good   |
| Cistern           | Good   |
| Handwash Basin    | Good   |
| Urinals           | Good   |
| Water heater      | Good   |
| Electrics         | Good   |
| General Condition | Good   |

Overall Internal Assessment Summary

Pipe blocking partition entrance, structurally sound.

Photo 14

Private & confidential

5/8