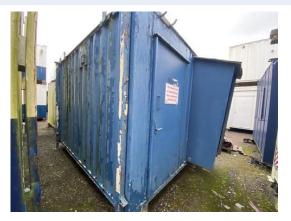

## Powered by Safety Culture

safetyculture.com

| External Inspection                       | 15 / 25 (60%)                              |
|-------------------------------------------|--------------------------------------------|
| Roof                                      | Fair                                       |
| Score justification:                      | Rusty, no signs of leaks                   |
| Paint                                     | Poor                                       |
| Score justification:                      | Rust starting to form, unit<br>showing age |
| Walls                                     | Good                                       |
| Floor Beams                               | Good                                       |
| Windows                                   | N/A                                        |
| Shutters                                  | N/A                                        |
| Doors                                     | Fair                                       |
| One of the doors are locked (Missing Key) |                                            |
| Keys                                      | Yes                                        |
| How many keys per lock are included?      | 1                                          |
| General Condition                         | Good                                       |
| Overall External Assessment Summary       | Damaged paint, old unit                    |