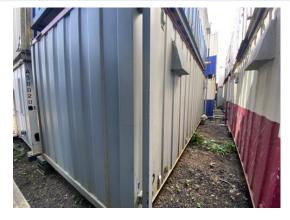

#### 2-4 External Pictures of Unit

Photo 1

Photo 2

Photo 3

Photo 4

External 4 / 10 (40%) Size (Length x Width X Height): 24ft x 9ft Maximum external dimension (eg. including legs, pipes, Jack legs stick out 12cm facade/cladding, AC units) (Length x Width X Height): **Specification:** Used 4+1 Toilet Block Color: **RAL Code TBC** Windows: 3 2 Doors: **Roof Insulation:** Yes