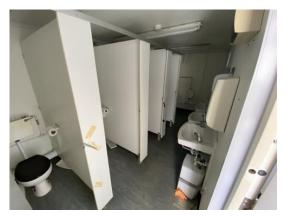

### 2-4 Internal Pictures of Unit

Photo 5

Photo 6

Photo 7

Photo 8

Photo 9

2210373 24ft x 9ft Used 4+1 Toilet Block

Yes

Private & confidential 2/9

Plasterboard

4 Gents + 1 Ladies

Wall finish:

Kitchen unit:

**Restroom:** 

Type:

General

Private & confidential 4/9

| Internal Inspection    | 40 / 56 (71.43%)   |
|------------------------|--------------------|
| Celling                | Good               |
| Walls                  | Fair               |
| Photo 12               |                    |
| Score justification:   | Wall panels mouldy |
| Windows                | Good               |
| Partition Doors / Keys | Good               |
| Trims                  | Good               |
| Floor                  | Fair               |
| Photo 13               |                    |
| Score justification:   | Slight mould       |
| Other fittings         | Toilet             |
| Toilet/WC              | Good               |
| Toilet cubicles        | Good               |
| Cistern                | Good               |
| Handwash Basin         | Good               |
| Urinals                | Good               |
| Water heater           | Good               |
| Electrics              | Good               |
| General Condition      | Good               |