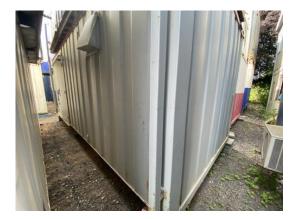

#### 2-4 External Pictures of Unit

Photo 1

Photo 2

Photo 3

Photo 4

Private & confidential 3/9

| External Inspection                  | 20 / 29 (68.97%)                                       |
|--------------------------------------|--------------------------------------------------------|
| Roof                                 | Fair                                                   |
| Photo 11                             |                                                        |
| Score justification:                 | Extremely rusty, no signs of leaks                     |
| Paint                                | Fair                                                   |
| Score justification:                 | Old layer of paint starting to show, unit showing age  |
| Walls                                | Good                                                   |
| Floor Beams                          | Good                                                   |
| Windows                              | Good                                                   |
| Shutters                             | N/A                                                    |
| Doors                                | Good                                                   |
| Keys                                 | Yes                                                    |
| How many keys per lock are included? | 3                                                      |
| General Condition                    | Good                                                   |
| Overall External Assessment Summary  | Structurally sound, paint + external walls showing age |