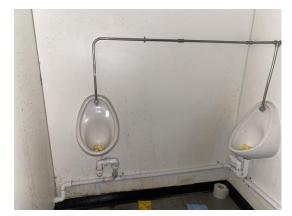

Private & confidential 4/9

| Internal Inspection    | 40 / 56 (71.43%)   |
|------------------------|--------------------|
| Celling                | Good               |
| Walls                  | Fair               |
| Photo 12               |                    |
| Score justification:   | Wall panels mouldy |
| Windows                | Good               |
| Partition Doors / Keys | Good               |
| Trims                  | Good               |
| Floor                  | Fair               |
| Photo 13               |                    |
| Score justification:   | Slight mould       |
| Other fittings         | Toilet             |
| Toilet/WC              | Good               |
| Toilet cubicles        | Good               |
| Cistern                | Good               |
| Handwash Basin         | Good               |
| Urinals                | Good               |
| Water heater           | Good               |
| Electrics              | Good               |
| General Condition      | Good               |