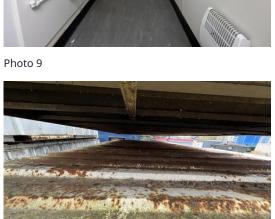

Private & confidential 3/9

| External Inspection                  | 20 / 29 (68.97%)                                       |
|--------------------------------------|--------------------------------------------------------|
| Roof                                 | Fair                                                   |
| Photo 11                             |                                                        |
| Score justification:                 | Extremely rusty, no signs of leaks                     |
| Paint                                | Fair                                                   |
| Score justification:                 | Old layer of paint starting to show, unit showing age  |
| Walls                                | Good                                                   |
| Floor Beams                          | Good                                                   |
| Windows                              | Good                                                   |
| Shutters                             | N/A                                                    |
| Doors                                | Good                                                   |
| Keys                                 | Yes                                                    |
| How many keys per lock are included? | 3                                                      |
| General Condition                    | Good                                                   |
| Overall External Assessment Summary  | Structurally sound, paint + external walls showing age |