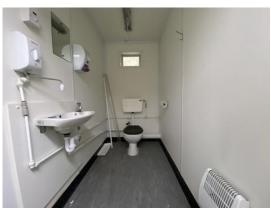

### 2-4 Internal Pictures of Unit

Photo 5

Photo 6

Photo 7

Photo 8

Photo 9

2210373 24ft x 9ft Used 4+1 Toilet Block

Yes

Private & confidential 2/9

Plasterboard

4 Gents + 1 Ladies

Wall finish:

Kitchen unit:

**Restroom:** 

Type:

General