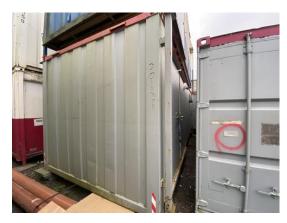

#### 2-4 External Pictures of Unit

Photo 1

Photo 2

Photo 3

Photo 4

External 4 / 10 (40%) Size (Length x Width X Height): 24ft x 9ft Maximum external dimension (eg. including legs, pipes, Jack legs stick out 12cm facade/cladding, AC units) (Length x Width X Height): **Specification:** Used 4+1 Toilet Block Color: **RAL Code TBC** Windows: 3 2 Doors: **Roof Insulation:** Yes