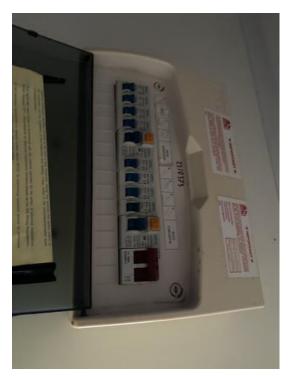

Lifting:

**Wall Insulation:** 

Private & confidential

|                                 | Forklift pockets | ISO Corners Top   |
|---------------------------------|------------------|-------------------|
| Keys                            |                  | Yes               |
| How many keys per lock are incl | uded?            | Yes               |
| 3                               |                  |                   |
| Electrical                      |                  |                   |
| Power in:                       |                  | 32A power plug    |
| Consumer unit:                  |                  | 10 Way            |
| Photo 10                        |                  |                   |
| Lighting:                       |                  | Fluorescent light |
| Number of lights:               |                  | 4                 |
| One missing                     |                  |                   |
| Number of electrical sockets:   |                  | 0                 |
| Number of electrical switches:  |                  | 6                 |
| Heating:                        |                  | N/A               |
| Number of heaters:              |                  | 0                 |
| Internal                        |                  | 2 / 2 (100%)      |
| Rooms:                          |                  | 2                 |
| Floor finish:                   |                  | Vinyl             |
|                                 |                  |                   |