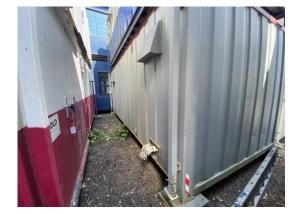

#### 2-4 External Pictures of Unit

Photo 1

Photo 2

Photo 3

Photo 4

Private & confidential 3/9

| External Inspection                  | 20 / 29 (68.97%)                                       |
|--------------------------------------|--------------------------------------------------------|
| Roof                                 | Fair                                                   |
| Photo 11                             |                                                        |
| Score justification:                 | Extremely rusty, no signs of leaks                     |
| Paint                                | Fair                                                   |
| Score justification:                 | Old layer of paint starting to show, unit showing age  |
| Walls                                | Good                                                   |
| Floor Beams                          | Good                                                   |
| Windows                              | Good                                                   |
| Shutters                             | N/A                                                    |
| Doors                                | Good                                                   |
| Keys                                 | Yes                                                    |
| How many keys per lock are included? | 3                                                      |
| General Condition                    | Good                                                   |
| Overall External Assessment Summary  | Structurally sound, paint + external walls showing age |