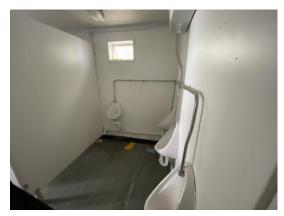

### 2-4 Internal Pictures of Unit

Photo 5

Photo 6

Photo 7

Photo 8

Photo 9

2210373 24ft x 9ft Used 4+1 Toilet Block

Yes

Private & confidential 2/9

Plasterboard

4 Gents + 1 Ladies

Wall finish:

Kitchen unit:

**Restroom:** 

Type:

General

Private & confidential 4/9

| Internal Inspection    | 40 / 56 (71.43%)   |
|------------------------|--------------------|
| Celling                | Good               |
| Walls                  | Fair               |
| Photo 12               |                    |
| Score justification:   | Wall panels mouldy |
| Windows                | Good               |
| Partition Doors / Keys | Good               |
| Trims                  | Good               |
| Floor                  | Fair               |
| Photo 13               |                    |
| Score justification:   | Slight mould       |
| Other fittings         | Toilet             |
| Toilet/WC              | Good               |
| Toilet cubicles        | Good               |
| Cistern                | Good               |
| Handwash Basin         | Good               |
| Urinals                | Good               |
| Water heater           | Good               |
| Electrics              | Good               |
| General Condition      | Good               |