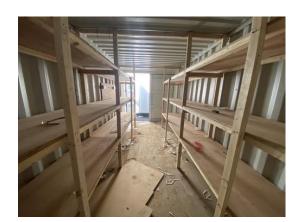

## 2-4 Internal Pictures of Unit

Photo 5

**Restroom:** 

Photo 6

Photo 7

2303112 20ft x 8ft Used Shipping Container

N/A

Size (Length x Width X Height): 20ft x 8ft **Specification: Used Shipping Container** Power in: **Consumer unit:** N/A **Lighting: Number of lights:** 0 **Number of electrical sockets:** 0 **Heating:** N/A Number of heaters: 0 **Kitchen unit:** 