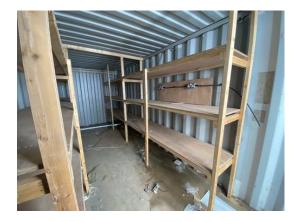

## 2-4 Internal Pictures of Unit

Photo 5

**Restroom:** 

Photo 6

Photo 7

2303112 20ft x 8ft Used Shipping Container

N/A

Size (Length x Width X Height): 20ft x 8ft **Specification: Used Shipping Container** Power in: **Consumer unit:** N/A **Lighting: Number of lights:** 0 **Number of electrical sockets:** 0 **Heating:** N/A Number of heaters: 0 **Kitchen unit:** 

# Media summary

Photo 1

Photo 3

Photo 5

Photo 2

Photo 4

Photo 6

Private & confidential 5/6