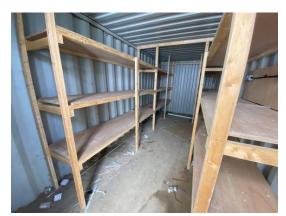

## 2-4 Internal Pictures of Unit

Photo 5

**Restroom:** 

Photo 6

Photo 7

2303112 20ft x 8ft Used Shipping Container

N/A

Size (Length x Width X Height): 20ft x 8ft **Specification: Used Shipping Container** Power in: **Consumer unit:** N/A **Lighting: Number of lights:** 0 **Number of electrical sockets:** 0 **Heating:** N/A Number of heaters: 0 **Kitchen unit:** 