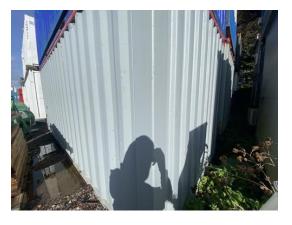

# External Inspection 17 / 24 (70.83%) Roof Good Paint Fair

| 9    |      |
|------|------|
|      |      |
|      |      |
|      |      |
| Phot | :0 8 |

| Score | justification: |
|-------|----------------|

Paint slightly damaged , showing age

| Walls             | Good |
|-------------------|------|
| Floor Beams       | Good |
| Windows           | N/A  |
| Shutters          | N/A  |
| Doors             | Good |
| Keys              | N/A  |
| General Condition | Good |