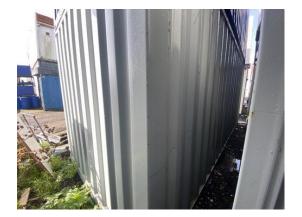

### 2-4 External Pictures of Unit

Photo 1

. Pho

Photo 4

# External Inspection 17 / 24 (70.83%) Roof Good Paint Fair

| 9    |      |
|------|------|
|      |      |
|      |      |
|      |      |
| Phot | :0 8 |

| Score | justification: |
|-------|----------------|