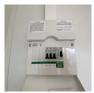

Power in: N/A

Consumer unit: 7 Way

Photo 9

| Lighting:                     | LED panel light |
|-------------------------------|-----------------|
| Number of lights:             | 2               |
| Number of electrical sockets: | 12              |
| Heating:                      | AC              |