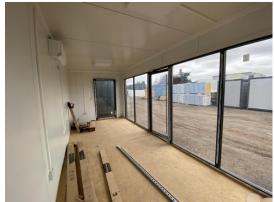

## 2-4 Internal Pictures of Unit

Photo 5

Photo 6

Photo 7

Photo 8

2304121 New Sales Office

Size (Length x Width X Height):  $24 \text{ft} \times 10 \text{ft} \times 10 \text{ft}$ 

**Specification:**New Sales Office

Private & confidential 3/6

| Internal Inspection                 | 28 / 28 (100%)               |
|-------------------------------------|------------------------------|
| Celling                             | Excellent                    |
| Walls                               | Excellent                    |
| Windows                             | Excellent                    |
| Partition Doors / Keys              | N/A                          |
| Trims                               | Excellent                    |
| Floor                               | Excellent                    |
| Other fittings                      | N/A                          |
| Electrics                           | Excellent                    |
| General Condition                   | Excellent                    |
| Overall Internal Assessment Summary | New Unit, Pristine Condition |