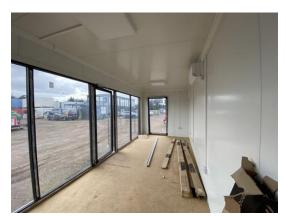

## 2-4 Internal Pictures of Unit

Photo 5

Photo 6

Photo 7

Photo 8

2304121 New Sales Office

Size (Length x Width X Height):  $24 \text{ft} \times 10 \text{ft} \times 10 \text{ft}$ 

**Specification:**New Sales Office

Private & confidential 3/6

| Internal Inspection                 | 28 / 28 (100%)               |
|-------------------------------------|------------------------------|
| Celling                             | Excellent                    |
| Walls                               | Excellent                    |
| Windows                             | Excellent                    |
| Partition Doors / Keys              | N/A                          |
| Trims                               | Excellent                    |
| Floor                               | Excellent                    |
| Other fittings                      | N/A                          |
| Electrics                           | Excellent                    |
| General Condition                   | Excellent                    |
| Overall Internal Assessment Summary | New Unit, Pristine Condition |