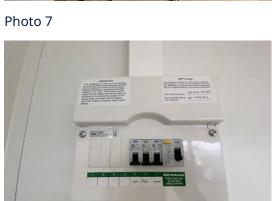

## 2-4 Internal Pictures of Unit

Photo 5

Photo 6

Photo 7

Photo 8

2304121 New Sales Office

Size (Length x Width X Height):  $24 \text{ft} \times 10 \text{ft} \times 10 \text{ft}$ 

**Specification:**New Sales Office

Power in: N/A

Consumer unit: 7 Way

Photo 9

| Lighting:                     | LED panel light |
|-------------------------------|-----------------|
| Number of lights:             | 2               |
| Number of electrical sockets: | 12              |
| Heating:                      | AC              |