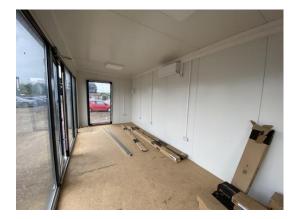

## 2-4 Internal Pictures of Unit

Photo 5

Photo 6

Photo 7

Photo 8

2304121 New Sales Office

Size (Length x Width X Height):  $24 \text{ft} \times 10 \text{ft} \times 10 \text{ft}$ 

**Specification:**New Sales Office

Private & confidential 3/6

| Internal Inspection                 | 28 / 28 (100%)               |
|-------------------------------------|------------------------------|
| Celling                             | Excellent                    |
| Walls                               | Excellent                    |
| Windows                             | Excellent                    |
| Partition Doors / Keys              | N/A                          |
| Trims                               | Excellent                    |
| Floor                               | Excellent                    |
| Other fittings                      | N/A                          |
| Electrics                           | Excellent                    |
| General Condition                   | Excellent                    |
| Overall Internal Assessment Summary | New Unit, Pristine Condition |