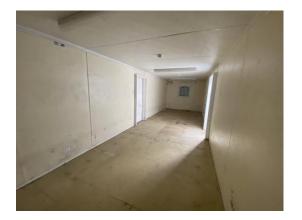

# Internal Inspection17 / 28 (60.71%)CellingGoodWallsFair

## Score justification:

Stained wall panels + small holes all around

Photo 13

Photo 14

| Windows                | Good |
|------------------------|------|
| Partition Doors / Keys | N/A  |
| Trims                  | Good |
| Floor                  | Poor |

Photo 15

Other fittings

Score justification:

| Extremely | rusty | + | damaged |
|-----------|-------|---|---------|
|           |       |   | vinyl   |

N/A

| Electrics                           | Good                                       |
|-------------------------------------|--------------------------------------------|
| General Condition                   | Fair                                       |
| Score justification:                | Damaged floor , minor defects on the walls |
| Overall Internal Assessment Summary | Fair condition, structurally good          |