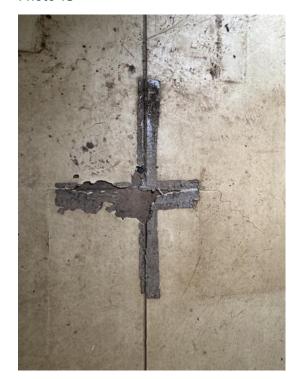

## Score justification:

Stained wall panels + small holes all around

Photo 13

Photo 14

| Windows                | Good |
|------------------------|------|
| Partition Doors / Keys | N/A  |
| Trims                  | Good |
| Floor                  | Poor |