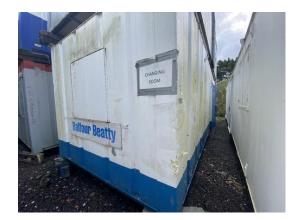

| Good |
|------------------------|------|
| Partition Doors / Keys | N/A  |
| Trims                  | Good |
| Floor                  | Poor |





Photo 15

Other fittings

Score justification:

| Extremely | rusty | + | damaged |
|-----------|-------|---|---------|
|           |       |   | vinyl   |

N/A

| Electrics                           | Good                                       |
|-------------------------------------|--------------------------------------------|
| General Condition                   | Fair                                       |
| Score justification:                | Damaged floor , minor defects on the walls |
| Overall Internal Assessment Summary | Fair condition, structurally good          |

Private & confidential 5/8



# Media summary



Photo 1



Photo 3



Photo 5



Photo 2



Photo 4



Photo 6

Private & confidential 6/8





Photo 7



Photo 9



Photo 11



Photo 8



Photo 10



Photo 12





Photo 13



Photo 15



Photo 14



Photo 16

Private & confidential 8/8