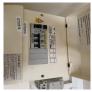

Power in: 32A power plug

**Consumer unit:** 3 Way

Photo 11

| Lighting:                     | Fluorescent light |
|-------------------------------|-------------------|
| Number of lights:             | 3                 |
| Number of electrical sockets: | 8                 |
| Heating:                      | N/A               |