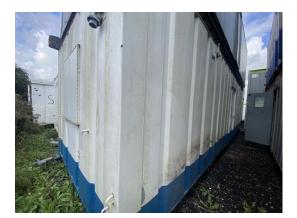

### 2-4 External Pictures of Unit

Photo 4

Photo 6

# **External Inspection** 1 flagged, 22 / 33 (66.67%) Good Roof **Paint** Photo 12 Paint starting to come off, Score justification: showing age Walls **Floor Beams** Good Windows Good **Shutters** Good **Doors** Good One is locked Keys No **General Condition** Good

**Overall External Assessment Summary** 

Good condition, walls showing

age

Private & confidential 4/8