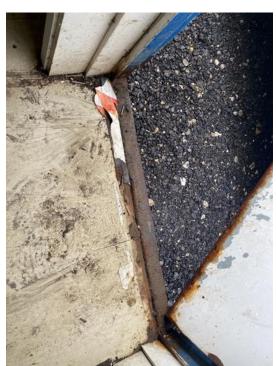

Photo 15

Other fittings

Score justification:

| Extremely | rusty | + | damaged |
|-----------|-------|---|---------|
|           |       |   | vinyl   |

N/A

| Electrics                           | Good                                       |
|-------------------------------------|--------------------------------------------|
| General Condition                   | Fair                                       |
| Score justification:                | Damaged floor , minor defects on the walls |
| Overall Internal Assessment Summary | Fair condition, structurally good          |