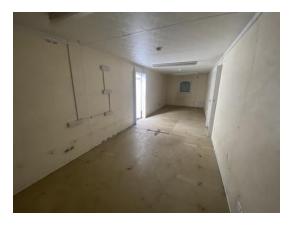

#### 2-4 Internal Pictures of Unit

Photo 7

Photo 8

Photo 9

Photo 10

2308183 32ft x 10ft Used AV Open Plan Office

Size (Length x Width X Height): 32ft x 10ft x 8ft7

**Specification:** Used AV Open Plan Office

# Internal Inspection17 / 28 (60.71%)CellingGoodWallsFair

## Score justification:

Stained wall panels + small holes all around

Photo 13

Photo 14

| Windows                | Good |
|------------------------|------|
| Partition Doors / Keys | N/A  |
| Trims                  | Good |
| Floor                  | Poor |