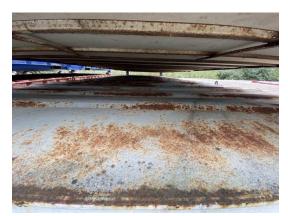

# **External Inspection** 1 flagged, 22 / 33 (66.67%) Good Roof **Paint** Photo 12 Paint starting to come off, Score justification: showing age Walls **Floor Beams** Good Windows Good **Shutters** Good **Doors** Good One is locked Keys No **General Condition** Good

**Overall External Assessment Summary** 

Good condition, walls showing

age

Private & confidential 4/8