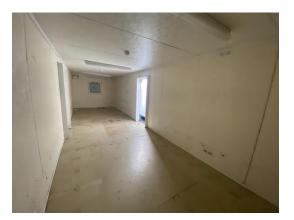

#### 2-4 Internal Pictures of Unit

Photo 7

Photo 8

Photo 9

Photo 10

2308183 32ft x 10ft Used AV Open Plan Office

Size (Length x Width X Height): 32ft x 10ft x 8ft7

**Specification:** Used AV Open Plan Office

# Internal Inspection17 / 28 (60.71%)CellingGoodWallsFair

## Score justification:

Stained wall panels + small holes all around

Photo 13

Photo 14

| Windows                | Good |
|------------------------|------|
| Partition Doors / Keys | N/A  |
| Trims                  | Good |
| Floor                  | Poor |