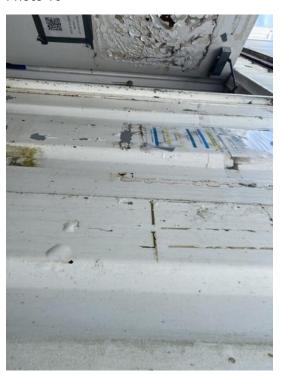

# **External Inspection** 1 flagged, 22 / 33 (66.67%) Good Roof **Paint** Photo 12 Paint starting to come off, Score justification: showing age Walls **Floor Beams** Good Windows Good **Shutters** Good **Doors** Good One is locked Keys No **General Condition** Good

**Overall External Assessment Summary** 

Good condition, walls showing

age

Private & confidential 4/8