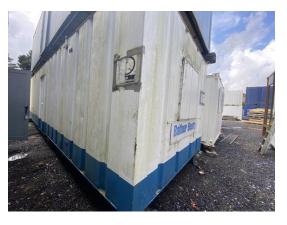

### 2-4 External Pictures of Unit

Photo 4

Photo 6

# **External Inspection** 1 flagged, 22 / 33 (66.67%) Good Roof **Paint** Photo 12 Paint starting to come off, Score justification: showing age Walls **Floor Beams** Good Windows Good **Shutters** Good **Doors** Good One is locked Keys No **General Condition** Good

**Overall External Assessment Summary** 

Good condition, walls showing

age

Private & confidential 4/8