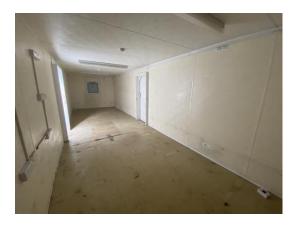

# Internal Inspection17 / 28 (60.71%)CellingGoodWallsFair

## Score justification:

Stained wall panels + small holes all around

Photo 13

Photo 14

| Windows                | Good |
|------------------------|------|
| Partition Doors / Keys | N/A  |
| Trims                  | Good |
| Floor                  | Poor |

Photo 15

Other fittings

Score justification:

| Extremely | rusty | + | damaged |
|-----------|-------|---|---------|
|           |       |   | vinyl   |

N/A

| Electrics                           | Good                                       |
|-------------------------------------|--------------------------------------------|
| General Condition                   | Fair                                       |
| Score justification:                | Damaged floor , minor defects on the walls |
| Overall Internal Assessment Summary | Fair condition, structurally good          |