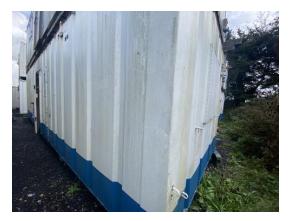

### 2-4 External Pictures of Unit

Photo 4

Photo 6

# **External Inspection** 1 flagged, 22 / 33 (66.67%) Good Roof **Paint** Photo 12 Paint starting to come off, Score justification: showing age Walls **Floor Beams** Good Windows Good **Shutters** Good **Doors** Good One is locked Keys No **General Condition** Good

**Overall External Assessment Summary** 

Good condition, walls showing

age

Private & confidential 4/8