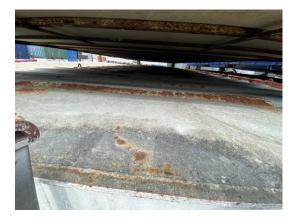

# **External Inspection** 1 flagged, 22 / 33 (66.67%) Good Roof **Paint** Photo 12 Paint starting to come off, Score justification: showing age Walls **Floor Beams** Good Windows Good **Shutters** Good **Doors** Good One is locked Keys No **General Condition** Good