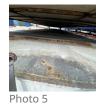

Photo 15

Other fittings

Score justification:

| Extremely | rusty | + | damaged |
|-----------|-------|---|---------|
|           |       |   | vinyl   |

N/A

| Electrics                           | Good                                       |
|-------------------------------------|--------------------------------------------|
| General Condition                   | Fair                                       |
| Score justification:                | Damaged floor , minor defects on the walls |
| Overall Internal Assessment Summary | Fair condition, structurally good          |