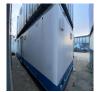

#### 2-4 External Pictures of Unit

Photo 1

Photo 2

Photo 3

Photo 4

#### 2309209 32ft x 10ft Used AV **Open Plan Office**

| External                                                                                                     | 2 / 9 (22.22%)           |
|--------------------------------------------------------------------------------------------------------------|--------------------------|
| Size (Length x Width X Height):                                                                              | 32ft x 10ft              |
| Maximum external dimension (eg. including legs, pipes, facade/cladding, AC units) (Length x Width X Height): | 32ft x 10ft              |
| Specification:                                                                                               | Used AV Open Plan Office |
| Color:                                                                                                       | RAL Code TBC             |
| Windows:                                                                                                     | 3                        |
| Doors:                                                                                                       | 2                        |
|                                                                                                              |                          |