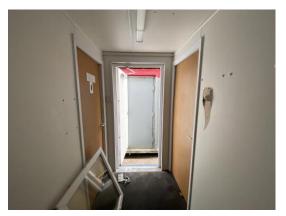

## 2-4 Internal Pictures of Unit

Photo 5

Photo 6

Photo 7

Photo 8

Photo 9

Photo 10

Photo 12

Private & confidential 3/9

Flagged items

External Inspection

Keys

No

Private & confidential 4/9

| External Inspection                                                 | 1 flagged, 19 / 33 (57.58%)                         |
|---------------------------------------------------------------------|-----------------------------------------------------|
| Roof                                                                | Fair                                                |
| Score justification:                                                | Restricted access, no sings of<br>leaks form inside |
| Paint                                                               | Fair                                                |
| Score justification:                                                | Paint is slightly rusted, showing age               |
| Walls                                                               | Good                                                |
| Floor Beams                                                         | Good                                                |
| Windows                                                             | Fair                                                |
| Score justification:                                                |                                                     |
| One windows is off it's hinge (needs re-fitting) window not damaged | l                                                   |
| Shutters                                                            | Good                                                |
| Doors                                                               | Fair                                                |
| No Handel/lock, rear door has a missing key (Does not open)         |                                                     |
| Keys                                                                | No                                                  |
| General Condition                                                   | Fair                                                |
| Score justification:                                                | Slight damage on the paint, unit                    |
|                                                                     | showing age                                         |