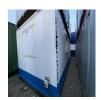

#### 2-4 External Pictures of Unit

Photo 1

Photo 2

Photo 3

Photo 4

#### 2309209 32ft x 10ft Used AV **Open Plan Office**

| External                                                                                                     | 2 / 9 (22.22%)           |
|--------------------------------------------------------------------------------------------------------------|--------------------------|
| Size (Length x Width X Height):                                                                              | 32ft x 10ft              |
| Maximum external dimension (eg. including legs, pipes, facade/cladding, AC units) (Length x Width X Height): | 32ft x 10ft              |
| Specification:                                                                                               | Used AV Open Plan Office |
| Color:                                                                                                       | RAL Code TBC             |
| Windows:                                                                                                     | 3                        |
| Doors:                                                                                                       | 2                        |
|                                                                                                              |                          |