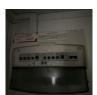

## Electrical

Power in: Isolator switch

Consumer unit: 8 Way

Photo 14

| Lighting:                                     | Fluorescent light |
|-----------------------------------------------|-------------------|
| Number of lights:                             | 6                 |
| Number of electrical sockets:  Double sockets | 2                 |
| Number of electrical switches:                | 8                 |
| Heating:                                      |                   |
| Number of heaters:                            | 1                 |