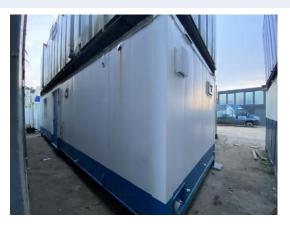

#### 2-4 External Pictures of Unit

Photo 1

Photo 2

Photo 3

Photo 4

#### 2309209 32ft x 10ft Used AV **Open Plan Office**

| External                                                                                                     | 2 / 9 (22.22%)           |
|--------------------------------------------------------------------------------------------------------------|--------------------------|
| Size (Length x Width X Height):                                                                              | 32ft x 10ft              |
| Maximum external dimension (eg. including legs, pipes, facade/cladding, AC units) (Length x Width X Height): | 32ft x 10ft              |
| Specification:                                                                                               | Used AV Open Plan Office |
| Color:                                                                                                       | RAL Code TBC             |
| Windows:                                                                                                     | 3                        |
| Doors:                                                                                                       | 2                        |
|                                                                                                              |                          |