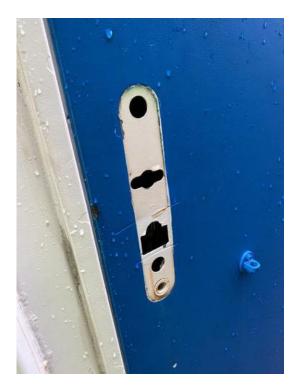

Private & confidential 3/9

Flagged items

External Inspection

Keys

No

Private & confidential 4/9

| External Inspection                                                 | 1 flagged, 19 / 33 (57.58%)                         |
|---------------------------------------------------------------------|-----------------------------------------------------|
| Roof                                                                | Fair                                                |
| Score justification:                                                | Restricted access, no sings of<br>leaks form inside |
| Paint                                                               | Fair                                                |
| Score justification:                                                | Paint is slightly rusted, showing age               |
| Walls                                                               | Good                                                |
| Floor Beams                                                         | Good                                                |
| Windows                                                             | Fair                                                |
| Score justification:                                                |                                                     |
| One windows is off it's hinge (needs re-fitting) window not damaged | l                                                   |
| Shutters                                                            | Good                                                |
| Doors                                                               | Fair                                                |
| No Handel/lock, rear door has a missing key (Does not open)         |                                                     |
| Keys                                                                | No                                                  |
| General Condition                                                   | Fair                                                |
| Score justification:                                                | Slight damage on the paint, unit                    |
|                                                                     | showing age                                         |