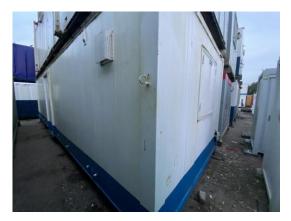

#### 2-4 External Pictures of Unit

Photo 1

Photo 2

Photo 3

Photo 4

#### 2309209 32ft x 10ft Used AV **Open Plan Office**

| External                                                                                                     | 2 / 9 (22.22%)           |
|--------------------------------------------------------------------------------------------------------------|--------------------------|
| Size (Length x Width X Height):                                                                              | 32ft x 10ft              |
| Maximum external dimension (eg. including legs, pipes, facade/cladding, AC units) (Length x Width X Height): | 32ft x 10ft              |
| Specification:                                                                                               | Used AV Open Plan Office |
| Color:                                                                                                       | RAL Code TBC             |
| Windows:                                                                                                     | 3                        |
| Doors:                                                                                                       | 2                        |
|                                                                                                              |                          |