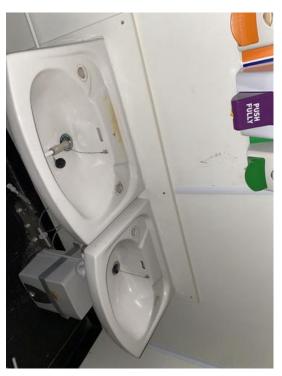

Private & confidential 5/9

| Internal Inspection                    | 38 / 52 (73.08%)                         |
|----------------------------------------|------------------------------------------|
| Celling                                | Good                                     |
| Walls                                  | Good                                     |
| Windows                                | Good                                     |
| Partition Doors / Keys                 | Good                                     |
| Internal doors do not include any keys |                                          |
| Trims                                  | Good                                     |
| Floor                                  | Good                                     |
| Other fittings                         | Toilet                                   |
| Toilet/WC                              | Good                                     |
| Toilet cubicles                        | Good                                     |
| Cistern                                | Good                                     |
| Handwash Basin                         | Fair                                     |
| No water taps  Photo 16                |                                          |
| Urinals                                | N/A                                      |
| Water heater                           | Good                                     |
| Electrics                              | Good                                     |
| General Condition                      | Good                                     |
| Overall Internal Assessment Summary    | Clean inside, window needs<br>re-fitting |