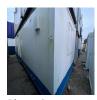

#### 2-4 External Pictures of Unit

Photo 1

Photo 2

Photo 3

Photo 4

#### 2309209 32ft x 10ft Used AV **Open Plan Office**

| External                                                                                                     | 2 / 9 (22.22%)           |
|--------------------------------------------------------------------------------------------------------------|--------------------------|
| Size (Length x Width X Height):                                                                              | 32ft x 10ft              |
| Maximum external dimension (eg. including legs, pipes, facade/cladding, AC units) (Length x Width X Height): | 32ft x 10ft              |
| Specification:                                                                                               | Used AV Open Plan Office |
| Color:                                                                                                       | RAL Code TBC             |
| Windows:                                                                                                     | 3                        |
| Doors:                                                                                                       | 2                        |
|                                                                                                              |                          |