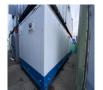

#### 2-4 External Pictures of Unit

Photo 1

Photo 2

Photo 3

Photo 4

#### 2309209 32ft x 10ft Used AV **Open Plan Office**

| External                                                                                                     | 2 / 9 (22.22%)           |
|--------------------------------------------------------------------------------------------------------------|--------------------------|
| Size (Length x Width X Height):                                                                              | 32ft x 10ft              |
| Maximum external dimension (eg. including legs, pipes, facade/cladding, AC units) (Length x Width X Height): | 32ft x 10ft              |
| Specification:                                                                                               | Used AV Open Plan Office |
| Color:                                                                                                       | RAL Code TBC             |
| Windows:                                                                                                     | 3                        |
| Doors:                                                                                                       | 2                        |
|                                                                                                              |                          |