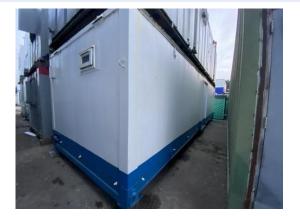

#### 2-4 External Pictures of Unit

Photo 1

Photo 2

Photo 3

Photo 4

#### 2309209 32ft x 10ft Used AV **Open Plan Office**

| External                                                                                                     | 2 / 9 (22.22%)           |
|--------------------------------------------------------------------------------------------------------------|--------------------------|
| Size (Length x Width X Height):                                                                              | 32ft x 10ft              |
| Maximum external dimension (eg. including legs, pipes, facade/cladding, AC units) (Length x Width X Height): | 32ft x 10ft              |
| Specification:                                                                                               | Used AV Open Plan Office |
| Color:                                                                                                       | RAL Code TBC             |
| Windows:                                                                                                     | 3                        |
| Doors:                                                                                                       | 2                        |
|                                                                                                              |                          |