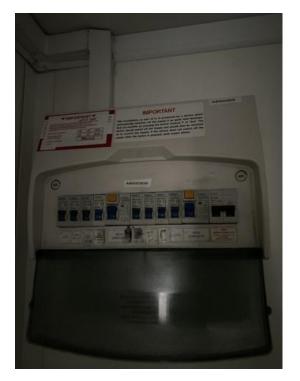

## Electrical

Power in: Isolator switch

Consumer unit: 8 Way

Photo 14

| Lighting:                                     | Fluorescent light |
|-----------------------------------------------|-------------------|
| Number of lights:                             | 6                 |
| Number of electrical sockets:  Double sockets | 2                 |
| Number of electrical switches:                | 8                 |
| Heating:                                      |                   |
| Number of heaters:                            | 1                 |