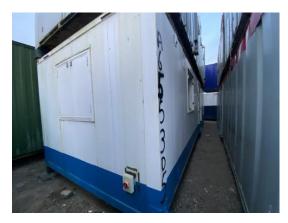

#### 2-4 External Pictures of Unit

Photo 1

Photo 2

Photo 3

Photo 4

#### 2309209 32ft x 10ft Used AV **Open Plan Office**

| External                                                                                                     | 2 / 9 (22.22%)           |
|--------------------------------------------------------------------------------------------------------------|--------------------------|
| Size (Length x Width X Height):                                                                              | 32ft x 10ft              |
| Maximum external dimension (eg. including legs, pipes, facade/cladding, AC units) (Length x Width X Height): | 32ft x 10ft              |
| Specification:                                                                                               | Used AV Open Plan Office |
| Color:                                                                                                       | RAL Code TBC             |
| Windows:                                                                                                     | 3                        |
| Doors:                                                                                                       | 2                        |
|                                                                                                              |                          |