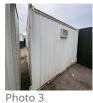

## **Unit Assessment Sheet**

Complete

Score 67 / 97 (69.07%) Flagged items 1 Actions 0

## **2-4 External Pictures of Unit**









Photo 1

Pho

Photo 4

## 2-4 Internal Pictures of Unit









Photo 5

Photo 6

Photo 8

2309214 13ft x 9ft Used AV 2+1 Toilet Block

Size (Length x Width X Height): 13ft x 9ft

**Specification:** Used AV 2+1 Toilet Block

Power in: 32A power plug

Consumer unit: 5 Way



Photo 9

| Lighting:                     | Fluorescent light |
|-------------------------------|-------------------|
| Number of lights:             | 2                 |
| Number of electrical sockets: | 0                 |
| Heating:                      | N/A               |

Private & confidential 1/7



**Number of heaters:** 0 **Kitchen unit: Restroom:** Yes Type: 2 Gents + 1 Ladies **Color:** White RAL Code TBC ISO Corners Top Lifting: Lifting Eye Corner Jacklegs Forklift pockets Fleet No. Supplier: A684460