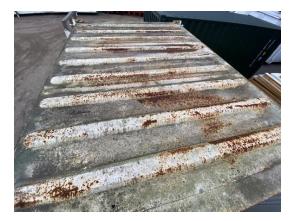

Private & confidential 2/7

Flagged items

External Inspection

Keys

One missing key

Private & confidential 3/7

| External Inspection                 | 1 flagged, 20 / 29 (68.97%)      |
|-------------------------------------|----------------------------------|
| Roof                                | Good                             |
| Paint                               | Fair                             |
| Score justification:                | Starting to show age, minor rust |
| Walls                               | Good                             |
| Floor Beams                         | Good                             |
| Windows                             | Good                             |
| Shutters                            | N/A                              |
| Doors                               | Good                             |
| Keys                                | No                               |
| One missing key                     |                                  |
| General Condition                   | Good                             |
| Overall External Assessment Summary | Starting to show age             |