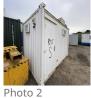

## **Unit Assessment Sheet**

Complete

Score 67 / 97 (69.07%) Flagged items 1 Actions 0

## **2-4 External Pictures of Unit**









Photo 1

Pho

Photo 4

## 2-4 Internal Pictures of Unit









Photo 5

Photo 6

Photo 8

2309214 13ft x 9ft Used AV 2+1 Toilet Block

Size (Length x Width X Height): 13ft x 9ft

**Specification:** Used AV 2+1 Toilet Block

Power in: 32A power plug

Consumer unit: 5 Way



Photo 9

| Lighting:                     | Fluorescent light |
|-------------------------------|-------------------|
| Number of lights:             | 2                 |
| Number of electrical sockets: | 0                 |
| Heating:                      | N/A               |

Private & confidential 1/7



**Number of heaters:** 0 **Kitchen unit: Restroom:** Yes Type: 2 Gents + 1 Ladies **Color:** White RAL Code TBC ISO Corners Top Lifting: Lifting Eye Corner Jacklegs Forklift pockets Fleet No. Supplier: A68446