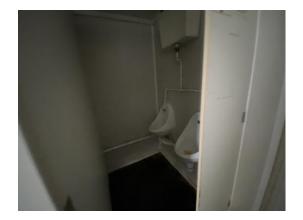

## 2-4 Internal Pictures of Unit

Photo 5

Photo 6

Photo 8

2309214 13ft x 9ft Used AV 2+1 Toilet Block

Size (Length x Width X Height): 13ft x 9ft

**Specification:** Used AV 2+1 Toilet Block

Power in: 32A power plug

Score justification:

Damaged vinyl

Photo 10

| Other fittings                      | Toilet                       |
|-------------------------------------|------------------------------|
| Toilet/WC                           | Good                         |
| Toilet cubicles                     | Good                         |
| Cistern                             | Good                         |
| Handwash Basin                      | Good                         |
| Urinals                             | Good                         |
| Water heater                        | Good                         |
| Electrics                           | Good                         |
| General Condition                   | Good                         |
| Overall Internal Assessment Summary | Floor vinyl slightly damaged |