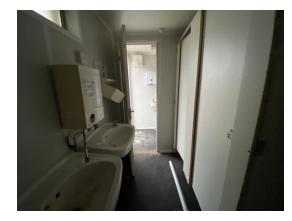

## 2-4 Internal Pictures of Unit

Photo 5

Photo 6

Photo 8

2309214 13ft x 9ft Used AV 2+1 Toilet Block

Size (Length x Width X Height): 13ft x 9ft

**Specification:** Used AV 2+1 Toilet Block

Power in: 32A power plug

Private & confidential 4/7

| Internal Inspection    | 40 / 56 (71.43%)                     |
|------------------------|--------------------------------------|
| Celling                | Good                                 |
| Walls                  | Good                                 |
| Windows                | Good                                 |
| Partition Doors / Keys | Fair                                 |
| Score justification:   | Missing keys 1x external 1x internal |
| Trims                  | Good                                 |
| Floor                  | Fair                                 |

Score justification:

Damaged vinyl

Photo 10

| Other fittings                      | Toilet                       |
|-------------------------------------|------------------------------|
| Toilet/WC                           | Good                         |
| Toilet cubicles                     | Good                         |
| Cistern                             | Good                         |
| Handwash Basin                      | Good                         |
| Urinals                             | Good                         |
| Water heater                        | Good                         |
| Electrics                           | Good                         |
| General Condition                   | Good                         |
| Overall Internal Assessment Summary | Floor vinyl slightly damaged |