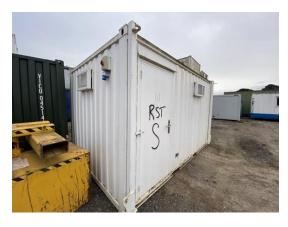

## **2-4 External Pictures of Unit**

Photo 1

Pho

Photo 4

Private & confidential 2/7

Flagged items

External Inspection

Keys

One missing key

Private & confidential 3/7

| External Inspection                 | 1 flagged, 20 / 29 (68.97%)      |
|-------------------------------------|----------------------------------|
| Roof                                | Good                             |
| Paint                               | Fair                             |
| Score justification:                | Starting to show age, minor rust |
| Walls                               | Good                             |
| Floor Beams                         | Good                             |
| Windows                             | Good                             |
| Shutters                            | N/A                              |
| Doors                               | Good                             |
| Keys                                | No                               |
| One missing key                     |                                  |
| General Condition                   | Good                             |
| Overall External Assessment Summary | Starting to show age             |