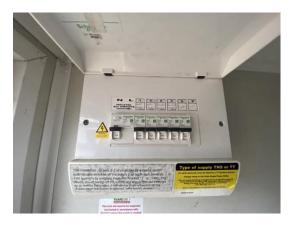

Consumer unit: 5 Way

Photo 9

| Lighting:                     | Fluorescent light |
|-------------------------------|-------------------|
| Number of lights:             | 2                 |
| Number of electrical sockets: | 0                 |
| Heating:                      | N/A               |

Score justification:

Damaged vinyl

Photo 10

| Other fittings                      | Toilet                       |
|-------------------------------------|------------------------------|
| Toilet/WC                           | Good                         |
| Toilet cubicles                     | Good                         |
| Cistern                             | Good                         |
| Handwash Basin                      | Good                         |
| Urinals                             | Good                         |
| Water heater                        | Good                         |
| Electrics                           | Good                         |
| General Condition                   | Good                         |
| Overall Internal Assessment Summary | Floor vinyl slightly damaged |