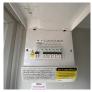

Consumer unit: 5 Way

Photo 9

| Lighting:                     | Fluorescent light |
|-------------------------------|-------------------|
| Number of lights:             | 2                 |
| Number of electrical sockets: | 0                 |
| Heating:                      | N/A               |