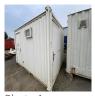

## **Unit Assessment Sheet**

Complete

Score 67 / 97 (69.07%) Flagged items 1 Actions 0

## **2-4 External Pictures of Unit**









Photo 1

Pho

Photo 4

## 2-4 Internal Pictures of Unit









Photo 5

Photo 6

Photo 8

2309214 13ft x 9ft Used AV 2+1 Toilet Block

Size (Length x Width X Height): 13ft x 9ft

**Specification:** Used AV 2+1 Toilet Block

Power in: 32A power plug

Consumer unit: 5 Way



Photo 9

| Lighting:                     | Fluorescent light |
|-------------------------------|-------------------|
| Number of lights:             | 2                 |
| Number of electrical sockets: | 0                 |
| Heating:                      | N/A               |

Private & confidential 1/7



**Number of heaters:** 0 **Kitchen unit: Restroom:** Yes Type: 2 Gents + 1 Ladies **Color:** White RAL Code TBC ISO Corners Top Lifting: Lifting Eye Corner Jacklegs Forklift pockets Fleet No. Supplier: A684