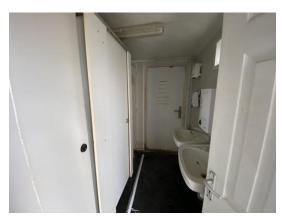

## 2-4 Internal Pictures of Unit

Photo 5

Photo 6

Photo 8

2309214 13ft x 9ft Used AV 2+1 Toilet Block

Size (Length x Width X Height): 13ft x 9ft

**Specification:** Used AV 2+1 Toilet Block

Power in: 32A power plug

Private & confidential 4/7

| Internal Inspection    | 40 / 56 (71.43%)                     |
|------------------------|--------------------------------------|
| Celling                | Good                                 |
| Walls                  | Good                                 |
| Windows                | Good                                 |
| Partition Doors / Keys | Fair                                 |
| Score justification:   | Missing keys 1x external 1x internal |
| Trims                  | Good                                 |
| Floor                  | Fair                                 |