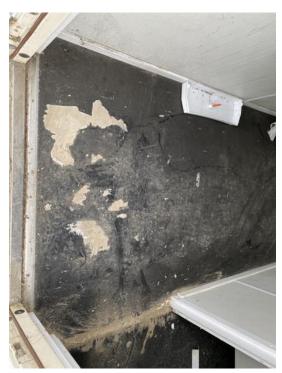

Private & confidential 4/7

| Internal Inspection    | 40 / 56 (71.43%)                     |
|------------------------|--------------------------------------|
| Celling                | Good                                 |
| Walls                  | Good                                 |
| Windows                | Good                                 |
| Partition Doors / Keys | Fair                                 |
| Score justification:   | Missing keys 1x external 1x internal |
| Trims                  | Good                                 |
| Floor                  | Fair                                 |

Score justification:

Damaged vinyl

Photo 10

| Other fittings                      | Toilet                       |
|-------------------------------------|------------------------------|
| Toilet/WC                           | Good                         |
| Toilet cubicles                     | Good                         |
| Cistern                             | Good                         |
| Handwash Basin                      | Good                         |
| Urinals                             | Good                         |
| Water heater                        | Good                         |
| Electrics                           | Good                         |
| General Condition                   | Good                         |
| Overall Internal Assessment Summary | Floor vinyl slightly damaged |