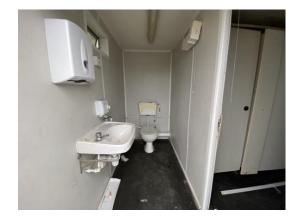

## 2-4 Internal Pictures of Unit

Photo 5

Photo 6

Photo 8

2309214 13ft x 9ft Used AV 2+1 Toilet Block

Size (Length x Width X Height): 13ft x 9ft

**Specification:** Used AV 2+1 Toilet Block

Power in: 32A power plug

Score justification:

Damaged vinyl

Photo 10

| Other fittings                      | Toilet                       |
|-------------------------------------|------------------------------|
| Toilet/WC                           | Good                         |
| Toilet cubicles                     | Good                         |
| Cistern                             | Good                         |
| Handwash Basin                      | Good                         |
| Urinals                             | Good                         |
| Water heater                        | Good                         |
| Electrics                           | Good                         |
| General Condition                   | Good                         |
| Overall Internal Assessment Summary | Floor vinyl slightly damaged |