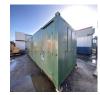

#### 2-4 External Pictures of Unit

Photo 3

Photo 4

Photo 6

## 2303106 32ft x 10ft Used AV Office

| External                                                                                                     | 1 flagged, 1 / 9 (11.11%) |
|--------------------------------------------------------------------------------------------------------------|---------------------------|
| Size (Length x Width X Height):                                                                              | 32ft x 10ft               |
| Maximum external dimension (eg. including legs, pipes, facade/cladding, AC units) (Length x Width X Height): | 32ft x 10ft               |
| Specification:                                                                                               | Used AV Office            |
| Color:                                                                                                       | RAL Code TBC              |
| Windows:                                                                                                     | 3                         |
| Doors:                                                                                                       | 2                         |