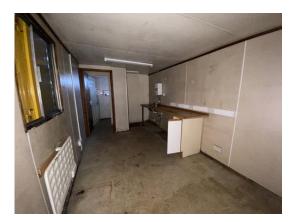

### 2-4 Internal Pictures of Unit

Photo 8

Photo 9

Photo 10

Photo 12

Photo 14

Rooms: 3

Private & confidential 2/12

| Floor finish:       | Vinyl                |
|---------------------|----------------------|
| Wall finish:        | Vinyl faced ply      |
| Kitchen unit:       | Yes                  |
| Water heater:       | Oversink             |
| Restroom:           | Yes                  |
| Type:               | Other                |
| General             |                      |
| Fleet No. Supplier: | AFS96612             |
| Fleet No. JCPSA:    | 2303106              |
| Transport Company:  | Other                |
| Date:               | 17.11.2023 10:36 GMT |
| Assessed by:        | Allan Galwas         |

Private & confidential 5/12

| Internal Inspection                                            | 35 / 52 (67.31%)                 |
|----------------------------------------------------------------|----------------------------------|
| Celling                                                        | Good                             |
| Walls                                                          | Fair                             |
| Score justification:                                           | Worn, cut-out, single hole found |
| Photo 19 Photo 20 Photo 21                                     |                                  |
| Windows                                                        | Good                             |
| Partition Doors / Keys                                         | Fair                             |
| Score justification:                                           |                                  |
| No keys for internal doors, bathroom +entrance door do not clo | se                               |
| Trims                                                          | Good                             |
| Floor                                                          | Fair                             |
| Photo 22 Photo 23                                              |                                  |
| Score justification:                                           | Stained/worn vinyl               |
| Other fittings                                                 |                                  |
|                                                                | Tallat.                          |
| Kitch                                                          | en Toilet                        |
| Kitchen unit                                                   | Good                             |
|                                                                |                                  |