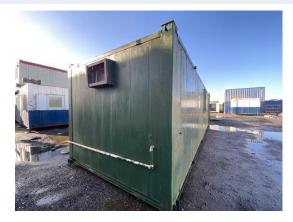

#### 2-4 External Pictures of Unit

Photo 3

Photo 4

Photo 6

## 2303106 32ft x 10ft Used AV Office

| External                                                                                                     | 1 flagged, 1 / 9 (11.11%) |
|--------------------------------------------------------------------------------------------------------------|---------------------------|
| Size (Length x Width X Height):                                                                              | 32ft x 10ft               |
| Maximum external dimension (eg. including legs, pipes, facade/cladding, AC units) (Length x Width X Height): | 32ft x 10ft               |
| Specification:                                                                                               | Used AV Office            |
| Color:                                                                                                       | RAL Code TBC              |
| Windows:                                                                                                     | 3                         |
| Doors:                                                                                                       | 2                         |