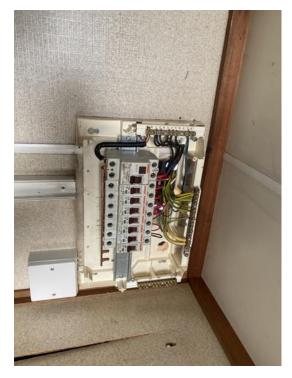

1/12 Private & confidential

Photo 15

| P11010 15        |                 |
|------------------|-----------------|
| Roof Insulation: | Yes             |
| Wall Insulation: | Yes             |
| Lifting:         | ISO Corners Top |
| Keys             | No              |
| Electrical       |                 |
| Power in:        | N/A             |
| Consumer unit:   | 7 way           |
|                  |                 |

| Lighting:                                           | Fluorescent light |
|-----------------------------------------------------|-------------------|
| Number of lights:                                   | 6                 |
| Number of electrical sockets:  9x double, 4x single | 13                |
| Number of electrical switches:                      | 7                 |