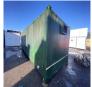

#### 2-4 External Pictures of Unit

Photo 3

Photo 4

Photo 6

## 2303106 32ft x 10ft Used AV Office

| External                                                                                                     | 1 flagged, 1 / 9 (11.11%) |
|--------------------------------------------------------------------------------------------------------------|---------------------------|
| Size (Length x Width X Height):                                                                              | 32ft x 10ft               |
| Maximum external dimension (eg. including legs, pipes, facade/cladding, AC units) (Length x Width X Height): | 32ft x 10ft               |
| Specification:                                                                                               | Used AV Office            |
| Color:                                                                                                       | RAL Code TBC              |
| Windows:                                                                                                     | 3                         |
| Doors:                                                                                                       | 2                         |