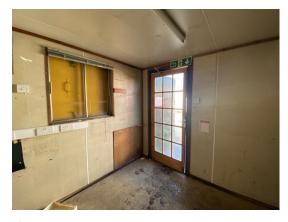

### 2-4 Internal Pictures of Unit

Photo 8

Photo 9

Photo 10

Photo 12

Photo 14

Private & confidential 4/12

| External Inspection                                  | 1 flagged, 21 / 33 (63.64%)                     |
|------------------------------------------------------|-------------------------------------------------|
| Roof                                                 | Fair                                            |
| Score justification:                                 | Rusty, showing age                              |
| Paint                                                | Fair                                            |
| Score justification:                                 | Showing age, starting to lose its colour        |
| Walls                                                | Good                                            |
| Floor Beams                                          | Good                                            |
| Windows                                              | Good                                            |
| Shutters                                             | Good                                            |
| Doors                                                | Fair                                            |
| Missing key, damaged/rusty from the bottom  Photo 18 |                                                 |
| Keys                                                 | No                                              |
| General Condition                                    | Good                                            |
| Overall External Assessment Summary                  | Paint + roof showing age, no<br>signs of leaks. |