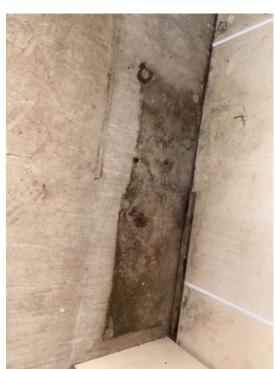

Private & confidential 5/12

| Internal Inspection                                            | 35 / 52 (67.31%)                 |
|----------------------------------------------------------------|----------------------------------|
| Celling                                                        | Good                             |
| Walls                                                          | Fair                             |
| Score justification:                                           | Worn, cut-out, single hole found |
| Photo 19 Photo 20 Photo 21                                     |                                  |
| Windows                                                        | Good                             |
| Partition Doors / Keys                                         | Fair                             |
| Score justification:                                           |                                  |
| No keys for internal doors, bathroom +entrance door do not clo | se                               |
| Trims                                                          | Good                             |
| Floor                                                          | Fair                             |
| Photo 22 Photo 23                                              |                                  |
| Score justification:                                           | Stained/worn vinyl               |
| Other fittings                                                 |                                  |
|                                                                | Tallat.                          |
| Kitch                                                          | en Toilet                        |
| Kitchen unit                                                   | Good                             |
|                                                                |                                  |