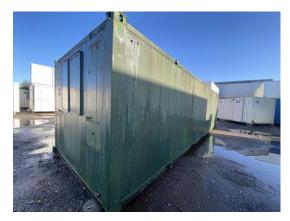

#### 2-4 External Pictures of Unit

Photo 3

Photo 4

Photo 6

## 2303106 32ft x 10ft Used AV Office

| External                                                                                                     | 1 flagged, 1 / 9 (11.11%) |
|--------------------------------------------------------------------------------------------------------------|---------------------------|
| Size (Length x Width X Height):                                                                              | 32ft x 10ft               |
| Maximum external dimension (eg. including legs, pipes, facade/cladding, AC units) (Length x Width X Height): | 32ft x 10ft               |
| Specification:                                                                                               | Used AV Office            |
| Color:                                                                                                       | RAL Code TBC              |
| Windows:                                                                                                     | 3                         |
| Doors:                                                                                                       | 2                         |