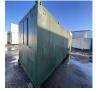

#### 2-4 External Pictures of Unit

Photo 3

Photo 4

Photo 6

## 2303106 32ft x 10ft Used AV Office

| External                                                                                                     | 1 flagged, 1 / 9 (11.11%) |
|--------------------------------------------------------------------------------------------------------------|---------------------------|
| Size (Length x Width X Height):                                                                              | 32ft x 10ft               |
| Maximum external dimension (eg. including legs, pipes, facade/cladding, AC units) (Length x Width X Height): | 32ft x 10ft               |
| Specification:                                                                                               | Used AV Office            |
| Color:                                                                                                       | RAL Code TBC              |
| Windows:                                                                                                     | 3                         |
| Doors:                                                                                                       | 2                         |