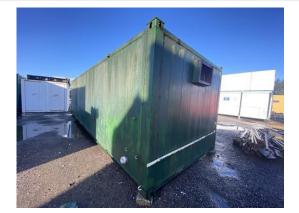

#### 2-4 External Pictures of Unit

Photo 3

Photo 4

Photo 6

## 2303106 32ft x 10ft Used AV Office

| External                                                                                                     | 1 flagged, 1 / 9 (11.11%) |
|--------------------------------------------------------------------------------------------------------------|---------------------------|
| Size (Length x Width X Height):                                                                              | 32ft x 10ft               |
| Maximum external dimension (eg. including legs, pipes, facade/cladding, AC units) (Length x Width X Height): | 32ft x 10ft               |
| Specification:                                                                                               | Used AV Office            |
| Color:                                                                                                       | RAL Code TBC              |
| Windows:                                                                                                     | 3                         |
| Doors:                                                                                                       | 2                         |

Private & confidential 4/12

| External Inspection                                  | 1 flagged, 21 / 33 (63.64%)                     |
|------------------------------------------------------|-------------------------------------------------|
| Roof                                                 | Fair                                            |
| Score justification:                                 | Rusty, showing age                              |
| Paint                                                | Fair                                            |
| Score justification:                                 | Showing age, starting to lose its colour        |
| Walls                                                | Good                                            |
| Floor Beams                                          | Good                                            |
| Windows                                              | Good                                            |
| Shutters                                             | Good                                            |
| Doors                                                | Fair                                            |
| Missing key, damaged/rusty from the bottom  Photo 18 |                                                 |
| Keys                                                 | No                                              |
| General Condition                                    | Good                                            |
| Overall External Assessment Summary                  | Paint + roof showing age, no<br>signs of leaks. |