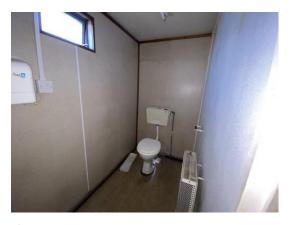

Rooms: 3

Private & confidential 2/12

| Floor finish:       | Vinyl                |
|---------------------|----------------------|
| Wall finish:        | Vinyl faced ply      |
| Kitchen unit:       | Yes                  |
| Water heater:       | Oversink             |
| Restroom:           | Yes                  |
| Type:               | Other                |
| General             |                      |
| Fleet No. Supplier: | AFS96612             |
| Fleet No. JCPSA:    | 2303106              |
| Transport Company:  | Other                |
| Date:               | 17.11.2023 10:36 GMT |
| Assessed by:        | Allan Galwas         |

Private & confidential 5/12

| Internal Inspection                                            | 35 / 52 (67.31%)                 |
|----------------------------------------------------------------|----------------------------------|
| Celling                                                        | Good                             |
| Walls                                                          | Fair                             |
| Score justification:                                           | Worn, cut-out, single hole found |
| Photo 19 Photo 20 Photo 21                                     |                                  |
| Windows                                                        | Good                             |
| Partition Doors / Keys                                         | Fair                             |
| Score justification:                                           |                                  |
| No keys for internal doors, bathroom +entrance door do not clo | se                               |
| Trims                                                          | Good                             |
| Floor                                                          | Fair                             |
| Photo 22 Photo 23                                              |                                  |
| Score justification:                                           | Stained/worn vinyl               |
| Other fittings                                                 |                                  |
|                                                                | Tallat.                          |
| Kitch                                                          | en Toilet                        |
| Kitchen unit                                                   | Good                             |
|                                                                |                                  |

Private & confidential 6/12

Cistern

Photo 24

| Handwash Basin    | Good |
|-------------------|------|
| Urinals           | N/A  |
| Water heater      | Good |
| Electrics         | Good |
| General Condition | Good |