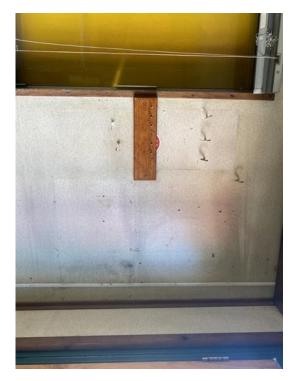

Private & confidential 5/12

| Internal Inspection                                            | 35 / 52 (67.31%)                 |
|----------------------------------------------------------------|----------------------------------|
| Celling                                                        | Good                             |
| Walls                                                          | Fair                             |
| Score justification:                                           | Worn, cut-out, single hole found |
| Photo 19 Photo 20 Photo 21                                     |                                  |
| Windows                                                        | Good                             |
| Partition Doors / Keys                                         | Fair                             |
| Score justification:                                           |                                  |
| No keys for internal doors, bathroom +entrance door do not clo | se                               |
| Trims                                                          | Good                             |
| Floor                                                          | Fair                             |
| Photo 22 Photo 23                                              |                                  |
| Score justification:                                           | Stained/worn vinyl               |
| Other fittings                                                 |                                  |
|                                                                | Tallat.                          |
| Kitch                                                          | en Toilet                        |
| Kitchen unit                                                   | Good                             |
|                                                                |                                  |