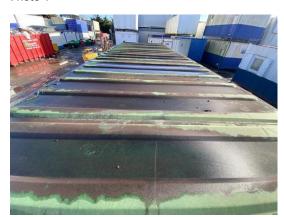

Private & confidential 4/12

| External Inspection                                  | 1 flagged, 21 / 33 (63.64%)                     |
|------------------------------------------------------|-------------------------------------------------|
| Roof                                                 | Fair                                            |
| Score justification:                                 | Rusty, showing age                              |
| Paint                                                | Fair                                            |
| Score justification:                                 | Showing age, starting to lose its colour        |
| Walls                                                | Good                                            |
| Floor Beams                                          | Good                                            |
| Windows                                              | Good                                            |
| Shutters                                             | Good                                            |
| Doors                                                | Fair                                            |
| Missing key, damaged/rusty from the bottom  Photo 18 |                                                 |
| Keys                                                 | No                                              |
| General Condition                                    | Good                                            |
| Overall External Assessment Summary                  | Paint + roof showing age, no<br>signs of leaks. |