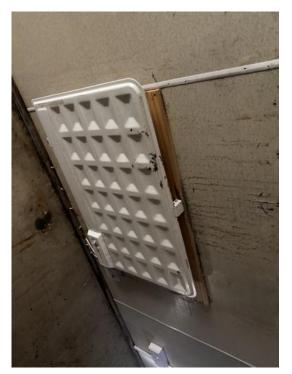

Private & confidential 4/12

| External Inspection                                  | 1 flagged, 21 / 33 (63.64%)                     |
|------------------------------------------------------|-------------------------------------------------|
| Roof                                                 | Fair                                            |
| Score justification:                                 | Rusty, showing age                              |
| Paint                                                | Fair                                            |
| Score justification:                                 | Showing age, starting to lose its colour        |
| Walls                                                | Good                                            |
| Floor Beams                                          | Good                                            |
| Windows                                              | Good                                            |
| Shutters                                             | Good                                            |
| Doors                                                | Fair                                            |
| Missing key, damaged/rusty from the bottom  Photo 18 |                                                 |
| Keys                                                 | No                                              |
| General Condition                                    | Good                                            |
| Overall External Assessment Summary                  | Paint + roof showing age, no<br>signs of leaks. |