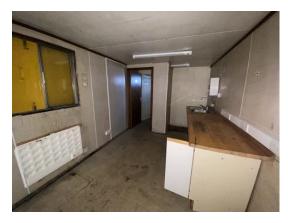

### 2-4 Internal Pictures of Unit

Photo 8

Photo 9

Photo 10

Photo 12

Photo 14

Rooms: 3

Private & confidential 2/12

| Floor finish:       | Vinyl                |
|---------------------|----------------------|
| Wall finish:        | Vinyl faced ply      |
| Kitchen unit:       | Yes                  |
| Water heater:       | Oversink             |
| Restroom:           | Yes                  |
| Type:               | Other                |
| General             |                      |
| Fleet No. Supplier: | AFS96612             |
| Fleet No. JCPSA:    | 2303106              |
| Transport Company:  | Other                |
| Date:               | 17.11.2023 10:36 GMT |
| Assessed by:        | Allan Galwas         |

Private & confidential 5/12

| Internal Inspection                                            | 35 / 52 (67.31%)                 |
|----------------------------------------------------------------|----------------------------------|
| Celling                                                        | Good                             |
| Walls                                                          | Fair                             |
| Score justification:                                           | Worn, cut-out, single hole found |
| Photo 19 Photo 20 Photo 21                                     |                                  |
| Windows                                                        | Good                             |
| Partition Doors / Keys                                         | Fair                             |
| Score justification:                                           |                                  |
| No keys for internal doors, bathroom +entrance door do not clo | se                               |
| Trims                                                          | Good                             |
| Floor                                                          | Fair                             |
| Photo 22 Photo 23                                              |                                  |
| Score justification:                                           | Stained/worn vinyl               |
| Other fittings                                                 |                                  |
|                                                                | Tallat.                          |
| Kitch                                                          | en Toilet                        |
| Kitchen unit                                                   | Good                             |
|                                                                |                                  |