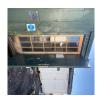

1/12 Private & confidential

Photo 15

| P11010 15        |                 |
|------------------|-----------------|
| Roof Insulation: | Yes             |
| Wall Insulation: | Yes             |
| Lifting:         | ISO Corners Top |
| Keys             | No              |
| Electrical       |                 |
| Power in:        | N/A             |
| Consumer unit:   | 7 way           |
|                  |                 |

Heating: Panel heater

Photo 17

Photo 16

| Number of heaters: | 1 |
|--------------------|---|
|                    |   |

| Internal |  |  | 2 / 2 (100%) |
|----------|--|--|--------------|
|          |  |  |              |