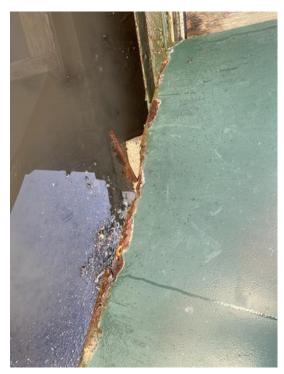

Private & confidential 4/12

| External Inspection                                  | 1 flagged, 21 / 33 (63.64%)                     |
|------------------------------------------------------|-------------------------------------------------|
| Roof                                                 | Fair                                            |
| Score justification:                                 | Rusty, showing age                              |
| Paint                                                | Fair                                            |
| Score justification:                                 | Showing age, starting to lose its colour        |
| Walls                                                | Good                                            |
| Floor Beams                                          | Good                                            |
| Windows                                              | Good                                            |
| Shutters                                             | Good                                            |
| Doors                                                | Fair                                            |
| Missing key, damaged/rusty from the bottom  Photo 18 |                                                 |
| Keys                                                 | No                                              |
| General Condition                                    | Good                                            |
| Overall External Assessment Summary                  | Paint + roof showing age, no<br>signs of leaks. |