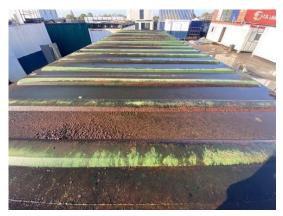

Private & confidential 4/12

| External Inspection                                  | 1 flagged, 21 / 33 (63.64%)                     |
|------------------------------------------------------|-------------------------------------------------|
| Roof                                                 | Fair                                            |
| Score justification:                                 | Rusty, showing age                              |
| Paint                                                | Fair                                            |
| Score justification:                                 | Showing age, starting to lose its colour        |
| Walls                                                | Good                                            |
| Floor Beams                                          | Good                                            |
| Windows                                              | Good                                            |
| Shutters                                             | Good                                            |
| Doors                                                | Fair                                            |
| Missing key, damaged/rusty from the bottom  Photo 18 |                                                 |
| Keys                                                 | No                                              |
| General Condition                                    | Good                                            |
| Overall External Assessment Summary                  | Paint + roof showing age, no<br>signs of leaks. |