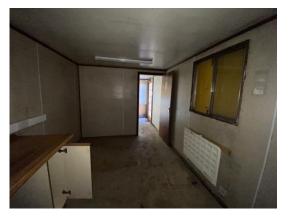

### 2-4 Internal Pictures of Unit

Photo 8

Photo 9

Photo 10

Photo 12

Photo 14

Rooms: 3

Private & confidential 2/12

| Floor finish:       | Vinyl                |
|---------------------|----------------------|
| Wall finish:        | Vinyl faced ply      |
| Kitchen unit:       | Yes                  |
| Water heater:       | Oversink             |
| Restroom:           | Yes                  |
| Type:               | Other                |
| General             |                      |
| Fleet No. Supplier: | AFS96612             |
| Fleet No. JCPSA:    | 2303106              |
| Transport Company:  | Other                |
| Date:               | 17.11.2023 10:36 GMT |
| Assessed by:        | Allan Galwas         |

Private & confidential 5/12

| Internal Inspection                                            | 35 / 52 (67.31%)                 |
|----------------------------------------------------------------|----------------------------------|
| Celling                                                        | Good                             |
| Walls                                                          | Fair                             |
| Score justification:                                           | Worn, cut-out, single hole found |
| Photo 19 Photo 20 Photo 21                                     |                                  |
| Windows                                                        | Good                             |
| Partition Doors / Keys                                         | Fair                             |
| Score justification:                                           |                                  |
| No keys for internal doors, bathroom +entrance door do not clo | se                               |
| Trims                                                          | Good                             |
| Floor                                                          | Fair                             |
| Photo 22 Photo 23                                              |                                  |
| Score justification:                                           | Stained/worn vinyl               |
| Other fittings                                                 |                                  |
|                                                                | Tallat.                          |
| Kitch                                                          | en Toilet                        |
| Kitchen unit                                                   | Good                             |
|                                                                |                                  |