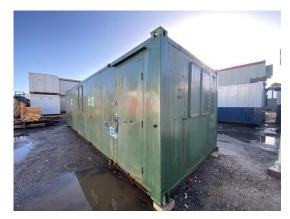

#### 2-4 External Pictures of Unit

Photo 3

Photo 4

Photo 6

## 2303106 32ft x 10ft Used AV Office

| External                                                                                                     | 1 flagged, 1 / 9 (11.11%) |
|--------------------------------------------------------------------------------------------------------------|---------------------------|
| Size (Length x Width X Height):                                                                              | 32ft x 10ft               |
| Maximum external dimension (eg. including legs, pipes, facade/cladding, AC units) (Length x Width X Height): | 32ft x 10ft               |
| Specification:                                                                                               | Used AV Office            |
| Color:                                                                                                       | RAL Code TBC              |
| Windows:                                                                                                     | 3                         |
| Doors:                                                                                                       | 2                         |

Private & confidential 4/12

| External Inspection                                  | 1 flagged, 21 / 33 (63.64%)                     |
|------------------------------------------------------|-------------------------------------------------|
| Roof                                                 | Fair                                            |
| Score justification:                                 | Rusty, showing age                              |
| Paint                                                | Fair                                            |
| Score justification:                                 | Showing age, starting to lose its colour        |
| Walls                                                | Good                                            |
| Floor Beams                                          | Good                                            |
| Windows                                              | Good                                            |
| Shutters                                             | Good                                            |
| Doors                                                | Fair                                            |
| Missing key, damaged/rusty from the bottom  Photo 18 |                                                 |
| Keys                                                 | No                                              |
| General Condition                                    | Good                                            |
| Overall External Assessment Summary                  | Paint + roof showing age, no<br>signs of leaks. |