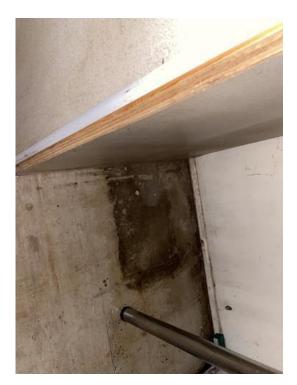

Private & confidential 5/12

| Internal Inspection                                            | 35 / 52 (67.31%)                 |
|----------------------------------------------------------------|----------------------------------|
| Celling                                                        | Good                             |
| Walls                                                          | Fair                             |
| Score justification:                                           | Worn, cut-out, single hole found |
| Photo 19 Photo 20 Photo 21                                     |                                  |
| Windows                                                        | Good                             |
| Partition Doors / Keys                                         | Fair                             |
| Score justification:                                           |                                  |
| No keys for internal doors, bathroom +entrance door do not clo | se                               |
| Trims                                                          | Good                             |
| Floor                                                          | Fair                             |
| Photo 22 Photo 23                                              |                                  |
| Score justification:                                           | Stained/worn vinyl               |
| Other fittings                                                 |                                  |
|                                                                | Tallat.                          |
| Kitch                                                          | en Toilet                        |
| Kitchen unit                                                   | Good                             |
|                                                                |                                  |