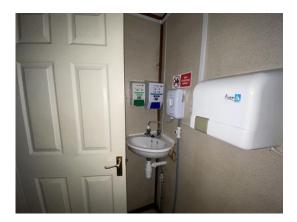

Private & confidential 5/12

| Internal Inspection                                            | 35 / 52 (67.31%)                 |
|----------------------------------------------------------------|----------------------------------|
| Celling                                                        | Good                             |
| Walls                                                          | Fair                             |
| Score justification:                                           | Worn, cut-out, single hole found |
| Photo 19 Photo 20 Photo 21                                     |                                  |
| Windows                                                        | Good                             |
| Partition Doors / Keys                                         | Fair                             |
| Score justification:                                           |                                  |
| No keys for internal doors, bathroom +entrance door do not clo | se                               |
| Trims                                                          | Good                             |
| Floor                                                          | Fair                             |
| Photo 22 Photo 23                                              |                                  |
| Score justification:                                           | Stained/worn vinyl               |
| Other fittings                                                 |                                  |
|                                                                | Tallat.                          |
| Kitch                                                          | en Toilet                        |
| Kitchen unit                                                   | Good                             |
|                                                                |                                  |

Private & confidential 6/12

Cistern

Photo 24

| Handwash Basin    | Good |
|-------------------|------|
| Urinals           | N/A  |
| Water heater      | Good |
| Electrics         | Good |
| General Condition | Good |