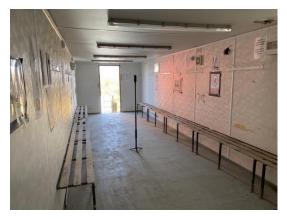

# Powered by Safety Culture

safetyculture.com

| Internal Inspection                 | 17 / 28 (60.71%)                                           |
|-------------------------------------|------------------------------------------------------------|
|                                     |                                                            |
| Celling                             | Fair                                                       |
| Photo 18                            |                                                            |
| Walls                               | Poor                                                       |
| Photo 19 Photo 20 Photo 21          |                                                            |
| Score justification:                | 3 different holes in plasterboard                          |
| Windows                             | Good                                                       |
| Partition Doors / Keys              | N/A                                                        |
| Trims                               | Good                                                       |
| Floor                               | Good                                                       |
| Other fittings                      | N/A                                                        |
| Electrics                           | Good                                                       |
| General Condition                   | Fair                                                       |
| Score justification:                | Fair condition, few holes                                  |
| Overall Internal Assessment Summary | Fair condition, dry unit, few holes<br>inside plasterboard |