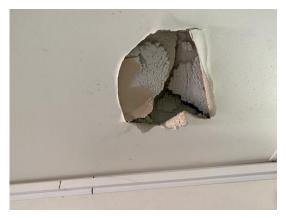

# Powered by Safety Culture

safetyculture.com

| Internal Inspection                 | 17 / 28 (60.71%)                                           |
|-------------------------------------|------------------------------------------------------------|
|                                     |                                                            |
| Celling                             | Fair                                                       |
| Photo 18                            |                                                            |
| Walls                               | Poor                                                       |
| Photo 19 Photo 20 Photo 21          |                                                            |
| Score justification:                | 3 different holes in plasterboard                          |
| Windows                             | Good                                                       |
| Partition Doors / Keys              | N/A                                                        |
| Trims                               | Good                                                       |
| Floor                               | Good                                                       |
| Other fittings                      | N/A                                                        |
| Electrics                           | Good                                                       |
| General Condition                   | Fair                                                       |
| Score justification:                | Fair condition, few holes                                  |
| Overall Internal Assessment Summary | Fair condition, dry unit, few holes<br>inside plasterboard |