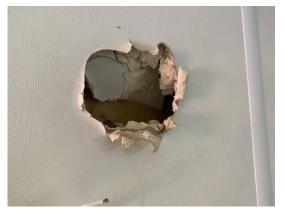

# Powered by Safety Culture

safetyculture.com

| Internal Inspection                 | 17 / 28 (60.71%)                                           |
|-------------------------------------|------------------------------------------------------------|
|                                     |                                                            |
| Celling                             | Fair                                                       |
| Photo 18                            |                                                            |
| Walls                               | Poor                                                       |
| Photo 19 Photo 20 Photo 21          |                                                            |
| Score justification:                | 3 different holes in plasterboard                          |
| Windows                             | Good                                                       |
| Partition Doors / Keys              | N/A                                                        |
| Trims                               | Good                                                       |
| Floor                               | Good                                                       |
| Other fittings                      | N/A                                                        |
| Electrics                           | Good                                                       |
| General Condition                   | Fair                                                       |
| Score justification:                | Fair condition, few holes                                  |
| Overall Internal Assessment Summary | Fair condition, dry unit, few holes<br>inside plasterboard |