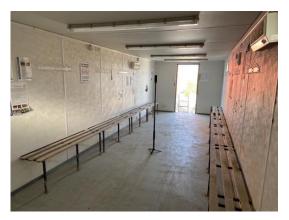

# Powered by Safety Culture

safetyculture.com

| Internal Inspection                 | 17 / 28 (60.71%)                                           |
|-------------------------------------|------------------------------------------------------------|
|                                     |                                                            |
| Celling                             | Fair                                                       |
| Photo 18                            |                                                            |
| Walls                               | Poor                                                       |
| Photo 19 Photo 20 Photo 21          |                                                            |
| Score justification:                | 3 different holes in plasterboard                          |
| Windows                             | Good                                                       |
| Partition Doors / Keys              | N/A                                                        |
| Trims                               | Good                                                       |
| Floor                               | Good                                                       |
| Other fittings                      | N/A                                                        |
| Electrics                           | Good                                                       |
| General Condition                   | Fair                                                       |
| Score justification:                | Fair condition, few holes                                  |
| Overall Internal Assessment Summary | Fair condition, dry unit, few holes<br>inside plasterboard |