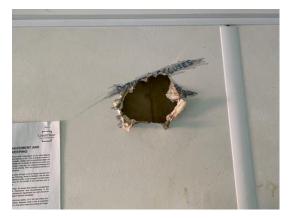

# Powered by Safety Culture

safetyculture.com

| Internal Inspection                 | 17 / 28 (60.71%)                                           |
|-------------------------------------|------------------------------------------------------------|
|                                     |                                                            |
| Celling                             | Fair                                                       |
| Photo 18                            |                                                            |
| Walls                               | Poor                                                       |
| Photo 19 Photo 20 Photo 21          |                                                            |
| Score justification:                | 3 different holes in plasterboard                          |
| Windows                             | Good                                                       |
| Partition Doors / Keys              | N/A                                                        |
| Trims                               | Good                                                       |
| Floor                               | Good                                                       |
| Other fittings                      | N/A                                                        |
| Electrics                           | Good                                                       |
| General Condition                   | Fair                                                       |
| Score justification:                | Fair condition, few holes                                  |
| Overall Internal Assessment Summary | Fair condition, dry unit, few holes<br>inside plasterboard |