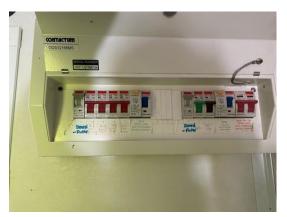

#### **Consumer unit:**

LED panel light Lighting: Number of lights: 4 Number of electrical sockets: 2 Number of electrical switches: 1 Convector heater **Heating:** Number of heaters: 2 Internal 2 / 2 (100%) **Rooms:** 1