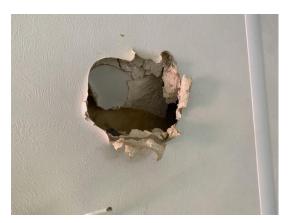

# Powered by Safety Culture

safetyculture.com

| Internal Inspection                 | 17 / 28 (60.71%)                                           |
|-------------------------------------|------------------------------------------------------------|
|                                     |                                                            |
| Celling                             | Fair                                                       |
| Photo 18                            |                                                            |
| Walls                               | Poor                                                       |
| Photo 19 Photo 20 Photo 21          |                                                            |
| Score justification:                | 3 different holes in plasterboard                          |
| Windows                             | Good                                                       |
| Partition Doors / Keys              | N/A                                                        |
| Trims                               | Good                                                       |
| Floor                               | Good                                                       |
| Other fittings                      | N/A                                                        |
| Electrics                           | Good                                                       |
| General Condition                   | Fair                                                       |
| Score justification:                | Fair condition, few holes                                  |
| Overall Internal Assessment Summary | Fair condition, dry unit, few holes<br>inside plasterboard |