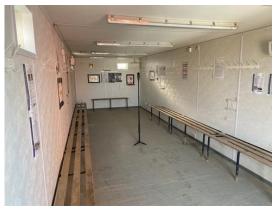

# Powered by Safety Culture

safetyculture.com

| Internal Inspection                 | 17 / 28 (60.71%)                                           |
|-------------------------------------|------------------------------------------------------------|
|                                     |                                                            |
| Celling                             | Fair                                                       |
| Photo 18                            |                                                            |
| Walls                               | Poor                                                       |
| Photo 19 Photo 20 Photo 21          |                                                            |
| Score justification:                | 3 different holes in plasterboard                          |
| Windows                             | Good                                                       |
| Partition Doors / Keys              | N/A                                                        |
| Trims                               | Good                                                       |
| Floor                               | Good                                                       |
| Other fittings                      | N/A                                                        |
| Electrics                           | Good                                                       |
| General Condition                   | Fair                                                       |
| Score justification:                | Fair condition, few holes                                  |
| Overall Internal Assessment Summary | Fair condition, dry unit, few holes<br>inside plasterboard |