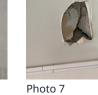

# Powered by Safety Culture

safetyculture.com

| Internal Inspection                 | 17 / 28 (60.71%)                                           |
|-------------------------------------|------------------------------------------------------------|
|                                     |                                                            |
| Celling                             | Fair                                                       |
| Photo 18                            |                                                            |
| Walls                               | Poor                                                       |
| Photo 19 Photo 20 Photo 21          |                                                            |
| Score justification:                | 3 different holes in plasterboard                          |
| Windows                             | Good                                                       |
| Partition Doors / Keys              | N/A                                                        |
| Trims                               | Good                                                       |
| Floor                               | Good                                                       |
| Other fittings                      | N/A                                                        |
| Electrics                           | Good                                                       |
| General Condition                   | Fair                                                       |
| Score justification:                | Fair condition, few holes                                  |
| Overall Internal Assessment Summary | Fair condition, dry unit, few holes<br>inside plasterboard |