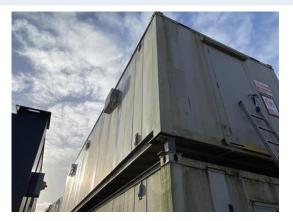

## Powered by SafetyCulture

safetyculture.com

| External Inspection | 21 / 29 (72.41%) |
|---------------------|------------------|
| Roof                | Good             |
| Paint               | Fair             |

Score justification:

Shows ageing decent condition

| Walls                               | Good                            |
|-------------------------------------|---------------------------------|
| Floor Beams                         | Good                            |
| Windows                             | Good                            |
| Shutters                            | N/A                             |
| Doors                               | Good                            |
| Keys                                | N/A                             |
| General Condition                   | Good                            |
| Overall External Assessment Summary | Good overall external condition |