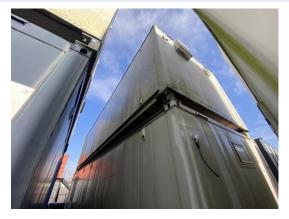

## Powered by SafetyCulture

safetyculture.com

| External Inspection | 21 / 29 (72.41%) |
|---------------------|------------------|
| Roof                | Good             |
| Paint               | Fair             |

Score justification:

Shows ageing decent condition

| Walls                               | Good                            |
|-------------------------------------|---------------------------------|
| Floor Beams                         | Good                            |
| Windows                             | Good                            |
| Shutters                            | N/A                             |
| Doors                               | Good                            |
| Keys                                | N/A                             |
| General Condition                   | Good                            |
| Overall External Assessment Summary | Good overall external condition |