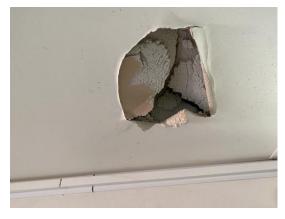

# Powered by Safety Culture

safetyculture.com

| Internal Inspection                 | 17 / 28 (60.71%)                                           |
|-------------------------------------|------------------------------------------------------------|
|                                     |                                                            |
| Celling                             | Fair                                                       |
| Photo 18                            |                                                            |
| Walls                               | Poor                                                       |
| Photo 19 Photo 20 Photo 21          |                                                            |
| Score justification:                | 3 different holes in plasterboard                          |
| Windows                             | Good                                                       |
| Partition Doors / Keys              | N/A                                                        |
| Trims                               | Good                                                       |
| Floor                               | Good                                                       |
| Other fittings                      | N/A                                                        |
| Electrics                           | Good                                                       |
| General Condition                   | Fair                                                       |
| Score justification:                | Fair condition, few holes                                  |
| Overall Internal Assessment Summary | Fair condition, dry unit, few holes<br>inside plasterboard |