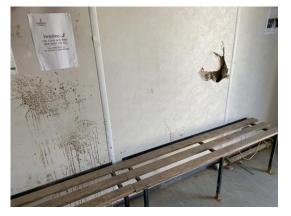

# Powered by Safety Culture

safetyculture.com

| Internal Inspection                 | 17 / 28 (60.71%)                                           |
|-------------------------------------|------------------------------------------------------------|
|                                     |                                                            |
| Celling                             | Fair                                                       |
| Photo 18                            |                                                            |
| Walls                               | Poor                                                       |
| Photo 19 Photo 20 Photo 21          |                                                            |
| Score justification:                | 3 different holes in plasterboard                          |
| Windows                             | Good                                                       |
| Partition Doors / Keys              | N/A                                                        |
| Trims                               | Good                                                       |
| Floor                               | Good                                                       |
| Other fittings                      | N/A                                                        |
| Electrics                           | Good                                                       |
| General Condition                   | Fair                                                       |
| Score justification:                | Fair condition, few holes                                  |
| Overall Internal Assessment Summary | Fair condition, dry unit, few holes<br>inside plasterboard |