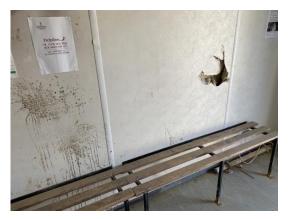

# Powered by Safety Culture

safetyculture.com

| Internal Inspection                 | 17 / 28 (60.71%)                                           |
|-------------------------------------|------------------------------------------------------------|
|                                     |                                                            |
| Celling                             | Fair                                                       |
| Photo 18                            |                                                            |
| Walls                               | Poor                                                       |
| Photo 19 Photo 20 Photo 21          |                                                            |
| Score justification:                | 3 different holes in plasterboard                          |
| Windows                             | Good                                                       |
| Partition Doors / Keys              | N/A                                                        |
| Trims                               | Good                                                       |
| Floor                               | Good                                                       |
| Other fittings                      | N/A                                                        |
| Electrics                           | Good                                                       |
| General Condition                   | Fair                                                       |
| Score justification:                | Fair condition, few holes                                  |
| Overall Internal Assessment Summary | Fair condition, dry unit, few holes<br>inside plasterboard |