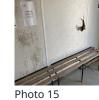

# Powered by Safety Culture

safetyculture.com

| Internal Inspection                 | 17 / 28 (60.71%)                                           |
|-------------------------------------|------------------------------------------------------------|
|                                     |                                                            |
| Celling                             | Fair                                                       |
| Photo 18                            |                                                            |
| Walls                               | Poor                                                       |
| Photo 19 Photo 20 Photo 21          |                                                            |
| Score justification:                | 3 different holes in plasterboard                          |
| Windows                             | Good                                                       |
| Partition Doors / Keys              | N/A                                                        |
| Trims                               | Good                                                       |
| Floor                               | Good                                                       |
| Other fittings                      | N/A                                                        |
| Electrics                           | Good                                                       |
| General Condition                   | Fair                                                       |
| Score justification:                | Fair condition, few holes                                  |
| Overall Internal Assessment Summary | Fair condition, dry unit, few holes<br>inside plasterboard |