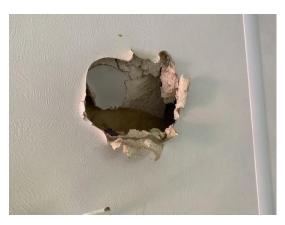

# Powered by Safety Culture

safetyculture.com

| Internal Inspection                 | 17 / 28 (60.71%)                                           |
|-------------------------------------|------------------------------------------------------------|
|                                     |                                                            |
| Celling                             | Fair                                                       |
| Photo 18                            |                                                            |
| Walls                               | Poor                                                       |
| Photo 19 Photo 20 Photo 21          |                                                            |
| Score justification:                | 3 different holes in plasterboard                          |
| Windows                             | Good                                                       |
| Partition Doors / Keys              | N/A                                                        |
| Trims                               | Good                                                       |
| Floor                               | Good                                                       |
| Other fittings                      | N/A                                                        |
| Electrics                           | Good                                                       |
| General Condition                   | Fair                                                       |
| Score justification:                | Fair condition, few holes                                  |
| Overall Internal Assessment Summary | Fair condition, dry unit, few holes<br>inside plasterboard |