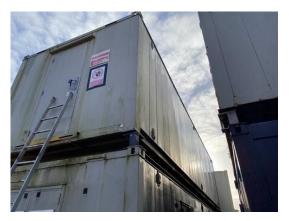

## Powered by SafetyCulture

safetyculture.com

| External Inspection | 21 / 29 (72.41%) |
|---------------------|------------------|
| Roof                | Good             |
| Paint               | Fair             |

Score justification:

Shows ageing decent condition

| Walls                               | Good                            |
|-------------------------------------|---------------------------------|
| Floor Beams                         | Good                            |
| Windows                             | Good                            |
| Shutters                            | N/A                             |
| Doors                               | Good                            |
| Keys                                | N/A                             |
| General Condition                   | Good                            |
| Overall External Assessment Summary | Good overall external condition |