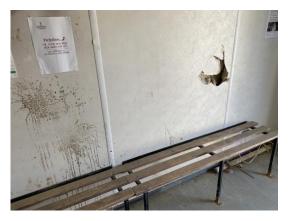

# Powered by Safety Culture

safetyculture.com

| Internal Inspection                 | 17 / 28 (60.71%)                                           |
|-------------------------------------|------------------------------------------------------------|
|                                     |                                                            |
| Celling                             | Fair                                                       |
| Photo 18                            |                                                            |
| Walls                               | Poor                                                       |
| Photo 19 Photo 20 Photo 21          |                                                            |
| Score justification:                | 3 different holes in plasterboard                          |
| Windows                             | Good                                                       |
| Partition Doors / Keys              | N/A                                                        |
| Trims                               | Good                                                       |
| Floor                               | Good                                                       |
| Other fittings                      | N/A                                                        |
| Electrics                           | Good                                                       |
| General Condition                   | Fair                                                       |
| Score justification:                | Fair condition, few holes                                  |
| Overall Internal Assessment Summary | Fair condition, dry unit, few holes<br>inside plasterboard |