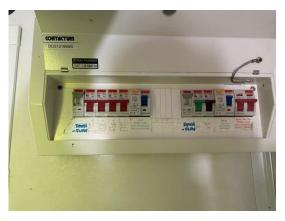

#### **Consumer unit:**

LED panel light Lighting: Number of lights: 4 Number of electrical sockets: 2 Number of electrical switches: 1 Convector heater **Heating:** Number of heaters: 2 Internal 2 / 2 (100%) **Rooms:** 1

Private & confidential

Yes

12 way

2/8

| Floor finish:       | HDV Vinyl                |
|---------------------|--------------------------|
| Wall finish:        | Vinyl faced plasterboard |
| Kitchen unit:       | N/A                      |
| Restroom:           | N/A                      |
| General             |                          |
| Fleet No. Supplier: |                          |
| Fleet No. JCPSA:    | 17622                    |
| Transport Company:  | Other                    |
| Date:               | 03.01.2024 14:28 GMT     |
| Assessed by:        | Mario Bodis              |