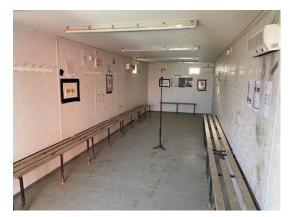

# Powered by Safety Culture

safetyculture.com

| Internal Inspection                 | 17 / 28 (60.71%)                                           |
|-------------------------------------|------------------------------------------------------------|
|                                     |                                                            |
| Celling                             | Fair                                                       |
| Photo 18                            |                                                            |
| Walls                               | Poor                                                       |
| Photo 19 Photo 20 Photo 21          |                                                            |
| Score justification:                | 3 different holes in plasterboard                          |
| Windows                             | Good                                                       |
| Partition Doors / Keys              | N/A                                                        |
| Trims                               | Good                                                       |
| Floor                               | Good                                                       |
| Other fittings                      | N/A                                                        |
| Electrics                           | Good                                                       |
| General Condition                   | Fair                                                       |
| Score justification:                | Fair condition, few holes                                  |
| Overall Internal Assessment Summary | Fair condition, dry unit, few holes<br>inside plasterboard |