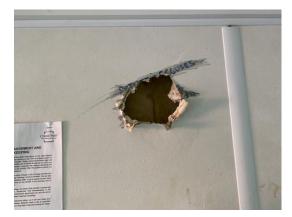

# Powered by Safety Culture

safetyculture.com

| Internal Inspection                 | 17 / 28 (60.71%)                                           |
|-------------------------------------|------------------------------------------------------------|
|                                     |                                                            |
| Celling                             | Fair                                                       |
| Photo 18                            |                                                            |
| Walls                               | Poor                                                       |
| Photo 19 Photo 20 Photo 21          |                                                            |
| Score justification:                | 3 different holes in plasterboard                          |
| Windows                             | Good                                                       |
| Partition Doors / Keys              | N/A                                                        |
| Trims                               | Good                                                       |
| Floor                               | Good                                                       |
| Other fittings                      | N/A                                                        |
| Electrics                           | Good                                                       |
| General Condition                   | Fair                                                       |
| Score justification:                | Fair condition, few holes                                  |
| Overall Internal Assessment Summary | Fair condition, dry unit, few holes<br>inside plasterboard |