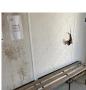

# Powered by Safety Culture

safetyculture.com

| Internal Inspection                 | 17 / 28 (60.71%)                                           |
|-------------------------------------|------------------------------------------------------------|
|                                     |                                                            |
| Celling                             | Fair                                                       |
| Photo 18                            |                                                            |
| Walls                               | Poor                                                       |
| Photo 19 Photo 20 Photo 21          |                                                            |
| Score justification:                | 3 different holes in plasterboard                          |
| Windows                             | Good                                                       |
| Partition Doors / Keys              | N/A                                                        |
| Trims                               | Good                                                       |
| Floor                               | Good                                                       |
| Other fittings                      | N/A                                                        |
| Electrics                           | Good                                                       |
| General Condition                   | Fair                                                       |
| Score justification:                | Fair condition, few holes                                  |
| Overall Internal Assessment Summary | Fair condition, dry unit, few holes<br>inside plasterboard |