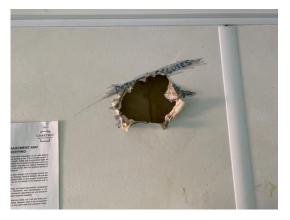

# Powered by Safety Culture

safetyculture.com

| Internal Inspection                 | 17 / 28 (60.71%)                                           |
|-------------------------------------|------------------------------------------------------------|
|                                     |                                                            |
| Celling                             | Fair                                                       |
| Photo 18                            |                                                            |
| Walls                               | Poor                                                       |
| Photo 19 Photo 20 Photo 21          |                                                            |
| Score justification:                | 3 different holes in plasterboard                          |
| Windows                             | Good                                                       |
| Partition Doors / Keys              | N/A                                                        |
| Trims                               | Good                                                       |
| Floor                               | Good                                                       |
| Other fittings                      | N/A                                                        |
| Electrics                           | Good                                                       |
| General Condition                   | Fair                                                       |
| Score justification:                | Fair condition, few holes                                  |
| Overall Internal Assessment Summary | Fair condition, dry unit, few holes<br>inside plasterboard |