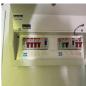

#### **Consumer unit:**

LED panel light Lighting: Number of lights: 4 Number of electrical sockets: 2 Number of electrical switches: 1 Convector heater **Heating:** Number of heaters: 2 Internal 2 / 2 (100%) **Rooms:** 1