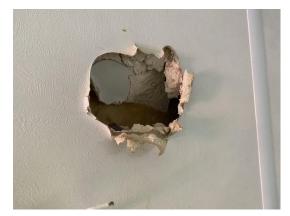

# Powered by Safety Culture

safetyculture.com

| Internal Inspection                 | 17 / 28 (60.71%)                                           |
|-------------------------------------|------------------------------------------------------------|
|                                     |                                                            |
| Celling                             | Fair                                                       |
| Photo 18                            |                                                            |
| Walls                               | Poor                                                       |
| Photo 19 Photo 20 Photo 21          |                                                            |
| Score justification:                | 3 different holes in plasterboard                          |
| Windows                             | Good                                                       |
| Partition Doors / Keys              | N/A                                                        |
| Trims                               | Good                                                       |
| Floor                               | Good                                                       |
| Other fittings                      | N/A                                                        |
| Electrics                           | Good                                                       |
| General Condition                   | Fair                                                       |
| Score justification:                | Fair condition, few holes                                  |
| Overall Internal Assessment Summary | Fair condition, dry unit, few holes<br>inside plasterboard |