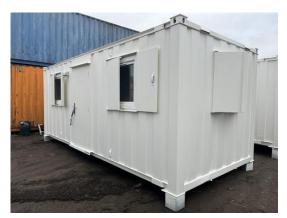

#### 2-4 External Pictures of Unit

Photo 1

Photo 3

Photo 4

Private & confidential 2/6

| External Inspection                  | 25 / 33 (75.76%)                 |
|--------------------------------------|----------------------------------|
| Roof                                 | Good                             |
| Paint                                | Good                             |
| Walls                                | Good                             |
| Floor Beams                          | Good                             |
| Windows                              | Good                             |
| Shutters                             | Good                             |
| Doors                                | Good                             |
| Keys                                 | Yes                              |
| How many keys per lock are included? | 1                                |
| General Condition                    | Good                             |
| Overall External Assessment Summary  | Good Condition, Refurbished Unit |