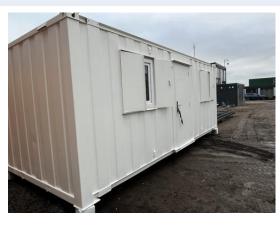

#### 2-4 External Pictures of Unit

Photo 1

Photo 3

Photo 4

#### 2204142 21ft x 9ft AV Office

| 4 / 10 (40%)       |
|--------------------|
| 21ft x 9ft x 8ft   |
| 21ft x 9ft x 8ft   |
| Anti-Vandal Office |
| RAL 9010           |
| 3 no 915x1060 AV   |
| 1 no 875 x 2125    |
| Yes                |
| Yes                |
|                    |