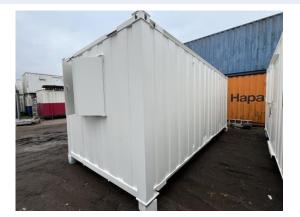

#### 2-4 External Pictures of Unit

Photo 1

Photo 3

Photo 4

Private & confidential 2/6

| External Inspection                  | 25 / 33 (75.76%)                 |
|--------------------------------------|----------------------------------|
| Roof                                 | Good                             |
| Paint                                | Good                             |
| Walls                                | Good                             |
| Floor Beams                          | Good                             |
| Windows                              | Good                             |
| Shutters                             | Good                             |
| Doors                                | Good                             |
| Keys                                 | Yes                              |
| How many keys per lock are included? | 1                                |
| General Condition                    | Good                             |
| Overall External Assessment Summary  | Good Condition, Refurbished Unit |