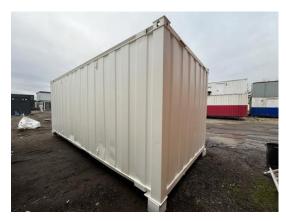

#### 2-4 External Pictures of Unit

Photo 1

Photo 3

Photo 4

#### 2204142 21ft x 9ft AV Office

| 4 / 10 (40%)       |
|--------------------|
| 21ft x 9ft x 8ft   |
| 21ft x 9ft x 8ft   |
| Anti-Vandal Office |
| RAL 9010           |
| 3 no 915x1060 AV   |
| 1 no 875 x 2125    |
| Yes                |
| Yes                |
|                    |