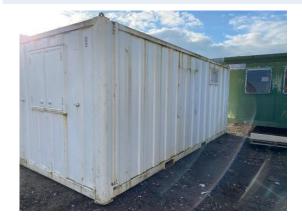

## 2-4 External Pictures of Unit

Photo 3

Photo 4

Photo 14

xxxx - 20ft x 9ft Static Groundhog Unit

| External                                                                                                     | 4 / 10 (40%)               |
|--------------------------------------------------------------------------------------------------------------|----------------------------|
| Size (Length x Width X Height):                                                                              | 20ft x 9ft x 8ft           |
| Maximum external dimension (eg. including legs, pipes, facade/cladding, AC units) (Length x Width X Height): | 20ft x 9ft x 8ft           |
| Specification:                                                                                               | Static Groundhog           |
| Color:                                                                                                       | White RAL 9010             |
| Windows:                                                                                                     | 2 no 915x1060 1 no 915x503 |
| Doors:                                                                                                       | 3                          |
|                                                                                                              |                            |