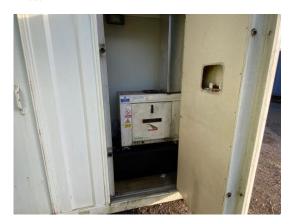

Private & confidential

| Roof Insulation:                     | Yes                    |
|--------------------------------------|------------------------|
| Wall Insulation:                     | Yes                    |
| Lifting:                             |                        |
| Lifting Eye                          | e Top Forklift pockets |
| Keys                                 | Yes                    |
| How many keys per lock are included? | Yes                    |
| Electrical                           |                        |
| Power in:                            | Other                  |
| Self-Generated                       |                        |
| Consumer unit:                       | Yes 4-Way              |
| Lighting:                            | LED panel light        |
| Number of lights:                    | 2                      |
| Number of electrical sockets:        | 2                      |
| Number of electrical switches:       | 4                      |
| Heating:                             | Convector heater       |
| Number of heaters:                   | 1                      |
| Internal                             | 2 / 2 (100%)           |
| Rooms:                               | 3                      |
| Floor finish:                        | HDV Vinyl              |
| Wall finish:                         | Galvanised white steel |
| Kitchen unit:                        | Yes                    |
| Water heater:                        | Undercounter           |
| Restroom:                            | Yes                    |
| Туре:                                | 1 Gents                |
| Mens or Womans                       |                        |