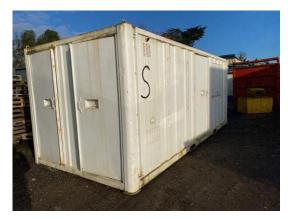

## 2-4 External Pictures of Unit

Photo 3

Photo 4

Photo 14

xxxx - 20ft x 9ft Static Groundhog Unit

| External                                                                                                     | 4 / 10 (40%)               |
|--------------------------------------------------------------------------------------------------------------|----------------------------|
| Size (Length x Width X Height):                                                                              | 20ft x 9ft x 8ft           |
| Maximum external dimension (eg. including legs, pipes, facade/cladding, AC units) (Length x Width X Height): | 20ft x 9ft x 8ft           |
| Specification:                                                                                               | Static Groundhog           |
| Color:                                                                                                       | White RAL 9010             |
| Windows:                                                                                                     | 2 no 915x1060 1 no 915x503 |
| Doors:                                                                                                       | 3                          |
|                                                                                                              |                            |