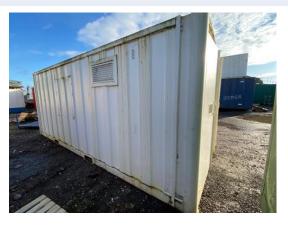

## 2-4 External Pictures of Unit

Photo 3

Photo 4

Photo 14

xxxx - 20ft x 9ft Static Groundhog Unit

| External                                                                                                     | 4 / 10 (40%)               |
|--------------------------------------------------------------------------------------------------------------|----------------------------|
| Size (Length x Width X Height):                                                                              | 20ft x 9ft x 8ft           |
| Maximum external dimension (eg. including legs, pipes, facade/cladding, AC units) (Length x Width X Height): | 20ft x 9ft x 8ft           |
| Specification:                                                                                               | Static Groundhog           |
| Color:                                                                                                       | White RAL 9010             |
| Windows:                                                                                                     | 2 no 915x1060 1 no 915x503 |
| Doors:                                                                                                       | 3                          |
|                                                                                                              |                            |