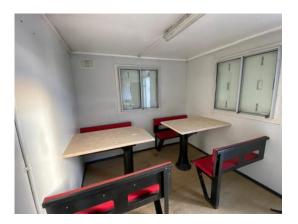

## 2-4 Internal Pictures of Unit

Photo 6

Photo 7

Photo 8

Photo 9

Photo 10

Photo 12

Photo 13

Private & confidential 5/9

| Internal Inspection           |         | 36 / 52 (69.23%)                                      |
|-------------------------------|---------|-------------------------------------------------------|
| Celling                       |         | Good                                                  |
| Walls                         |         | Good                                                  |
| Windows                       |         | Good                                                  |
| Partition Doors / Keys        |         | Bad                                                   |
| Score justification:          |         | Partition door needs fixing                           |
| Trims                         |         | Good                                                  |
| Floor                         |         | Good                                                  |
| Needs cleaning                |         |                                                       |
| Other fittings                |         |                                                       |
|                               | Kitchen | Toilet                                                |
| Kitchen unit                  |         | Good                                                  |
| Will be tested                |         |                                                       |
| Toilet/WC                     |         | Good                                                  |
| Will be tested                |         |                                                       |
| Toilet cubicles               |         | N/A                                                   |
| Cistern                       |         | Good                                                  |
| Handwash Basin                |         | Good                                                  |
| Urinals                       |         | N/A                                                   |
| Water heater                  |         | Good                                                  |
| Electrics                     |         | Good                                                  |
| To be tested                  |         |                                                       |
| General Condition             |         | Good                                                  |
| Overall Internal Assessment S | ummary  | Good Internal condition, partition door needs fixing. |