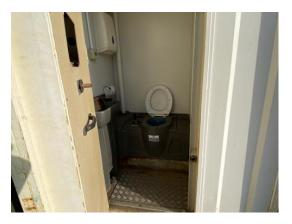

## 2-4 Internal Pictures of Unit

Photo 6

Photo 7

Photo 8

Photo 9

Photo 10

Photo 12

Photo 13

Private & confidential

| Roof Insulation:                     | Yes                    |
|--------------------------------------|------------------------|
| Wall Insulation:                     | Yes                    |
| Lifting:                             |                        |
| Lifting Eye                          | e Top Forklift pockets |
| Keys                                 | Yes                    |
| How many keys per lock are included? | Yes                    |
| Electrical                           |                        |
| Power in:                            | Other                  |
| Self-Generated                       |                        |
| Consumer unit:                       | Yes 4-Way              |
| Lighting:                            | LED panel light        |
| Number of lights:                    | 2                      |
| Number of electrical sockets:        | 2                      |
| Number of electrical switches:       | 4                      |
| Heating:                             | Convector heater       |
| Number of heaters:                   | 1                      |
| Internal                             | 2 / 2 (100%)           |
| Rooms:                               | 3                      |
| Floor finish:                        | HDV Vinyl              |
| Wall finish:                         | Galvanised white steel |
| Kitchen unit:                        | Yes                    |
| Water heater:                        | Undercounter           |
| Restroom:                            | Yes                    |
| Туре:                                | 1 Gents                |
| Mens or Womans                       |                        |

Private & confidential 5/9

| Internal Inspection           |         | 36 / 52 (69.23%)                                      |
|-------------------------------|---------|-------------------------------------------------------|
| Celling                       |         | Good                                                  |
| Walls                         |         | Good                                                  |
| Windows                       |         | Good                                                  |
| Partition Doors / Keys        |         | Bad                                                   |
| Score justification:          |         | Partition door needs fixing                           |
| Trims                         |         | Good                                                  |
| Floor                         |         | Good                                                  |
| Needs cleaning                |         |                                                       |
| Other fittings                |         |                                                       |
|                               | Kitchen | Toilet                                                |
| Kitchen unit                  |         | Good                                                  |
| Will be tested                |         |                                                       |
| Toilet/WC                     |         | Good                                                  |
| Will be tested                |         |                                                       |
| Toilet cubicles               |         | N/A                                                   |
| Cistern                       |         | Good                                                  |
| Handwash Basin                |         | Good                                                  |
| Urinals                       |         | N/A                                                   |
| Water heater                  |         | Good                                                  |
| Electrics                     |         | Good                                                  |
| To be tested                  |         |                                                       |
| General Condition             |         | Good                                                  |
| Overall Internal Assessment S | ummary  | Good Internal condition, partition door needs fixing. |