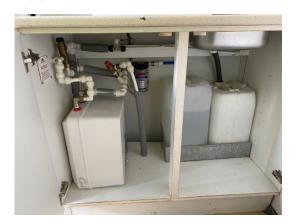

Private & confidential

| Roof Insulation:                     | Yes                    |
|--------------------------------------|------------------------|
| Wall Insulation:                     | Yes                    |
| Lifting:                             |                        |
| Lifting Eye                          | e Top Forklift pockets |
| Keys                                 | Yes                    |
| How many keys per lock are included? | Yes                    |
| Electrical                           |                        |
| Power in:                            | Other                  |
| Self-Generated                       |                        |
| Consumer unit:                       | Yes 4-Way              |
| Lighting:                            | LED panel light        |
| Number of lights:                    | 2                      |
| Number of electrical sockets:        | 2                      |
| Number of electrical switches:       | 4                      |
| Heating:                             | Convector heater       |
| Number of heaters:                   | 1                      |
| Internal                             | 2 / 2 (100%)           |
| Rooms:                               | 3                      |
| Floor finish:                        | HDV Vinyl              |
| Wall finish:                         | Galvanised white steel |
| Kitchen unit:                        | Yes                    |
| Water heater:                        | Undercounter           |
| Restroom:                            | Yes                    |
| Туре:                                | 1 Gents                |
| Mens or Womans                       |                        |