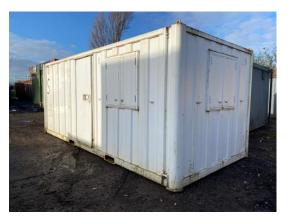

## 2-4 External Pictures of Unit

Photo 3

Photo 4

Photo 14

xxxx - 20ft x 9ft Static Groundhog Unit

| External                                                                                                     | 4 / 10 (40%)               |
|--------------------------------------------------------------------------------------------------------------|----------------------------|
| Size (Length x Width X Height):                                                                              | 20ft x 9ft x 8ft           |
| Maximum external dimension (eg. including legs, pipes, facade/cladding, AC units) (Length x Width X Height): | 20ft x 9ft x 8ft           |
| Specification:                                                                                               | Static Groundhog           |
| Color:                                                                                                       | White RAL 9010             |
| Windows:                                                                                                     | 2 no 915x1060 1 no 915x503 |
| Doors:                                                                                                       | 3                          |
|                                                                                                              |                            |