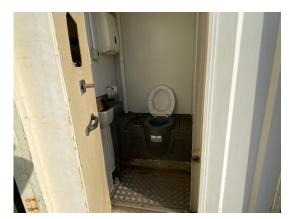

## 2-4 Internal Pictures of Unit

Photo 6

Photo 7

Photo 8

Photo 9

Photo 10

Photo 12

Photo 13

Private & confidential

| Roof Insulation:                     | Yes                    |
|--------------------------------------|------------------------|
| Wall Insulation:                     | Yes                    |
| Lifting:                             |                        |
| Lifting Eye                          | e Top Forklift pockets |
| Keys                                 | Yes                    |
| How many keys per lock are included? | Yes                    |
| Electrical                           |                        |
| Power in:                            | Other                  |
| Self-Generated                       |                        |
| Consumer unit:                       | Yes 4-Way              |
| Lighting:                            | LED panel light        |
| Number of lights:                    | 2                      |
| Number of electrical sockets:        | 2                      |
| Number of electrical switches:       | 4                      |
| Heating:                             | Convector heater       |
| Number of heaters:                   | 1                      |
| Internal                             | 2 / 2 (100%)           |
| Rooms:                               | 3                      |
| Floor finish:                        | HDV Vinyl              |
| Wall finish:                         | Galvanised white steel |
| Kitchen unit:                        | Yes                    |
| Water heater:                        | Undercounter           |
| Restroom:                            | Yes                    |
| Туре:                                | 1 Gents                |
| Mens or Womans                       |                        |

Private & confidential 5/9

| Internal Inspection           |         | 36 / 52 (69.23%)                                      |
|-------------------------------|---------|-------------------------------------------------------|
| Celling                       |         | Good                                                  |
| Walls                         |         | Good                                                  |
| Windows                       |         | Good                                                  |
| Partition Doors / Keys        |         | Bad                                                   |
| Score justification:          |         | Partition door needs fixing                           |
| Trims                         |         | Good                                                  |
| Floor                         |         | Good                                                  |
| Needs cleaning                |         |                                                       |
| Other fittings                |         |                                                       |
|                               | Kitchen | Toilet                                                |
| Kitchen unit                  |         | Good                                                  |
| Will be tested                |         |                                                       |
| Toilet/WC                     |         | Good                                                  |
| Will be tested                |         |                                                       |
| Toilet cubicles               |         | N/A                                                   |
| Cistern                       |         | Good                                                  |
| Handwash Basin                |         | Good                                                  |
| Urinals                       |         | N/A                                                   |
| Water heater                  |         | Good                                                  |
| Electrics                     |         | Good                                                  |
| To be tested                  |         |                                                       |
| General Condition             |         | Good                                                  |
| Overall Internal Assessment S | ummary  | Good Internal condition, partition door needs fixing. |