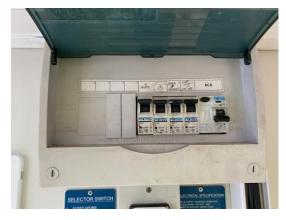

Private & confidential

| Roof Insulation:                     | Yes                    |
|--------------------------------------|------------------------|
| Wall Insulation:                     | Yes                    |
| Lifting:                             |                        |
| Lifting Eye                          | e Top Forklift pockets |
| Keys                                 | Yes                    |
| How many keys per lock are included? | Yes                    |
| Electrical                           |                        |
| Power in:                            | Other                  |
| Self-Generated                       |                        |
| Consumer unit:                       | Yes 4-Way              |
| Lighting:                            | LED panel light        |
| Number of lights:                    | 2                      |
| Number of electrical sockets:        | 2                      |
| Number of electrical switches:       | 4                      |
| Heating:                             | Convector heater       |
| Number of heaters:                   | 1                      |
| Internal                             | 2 / 2 (100%)           |
| Rooms:                               | 3                      |
| Floor finish:                        | HDV Vinyl              |
| Wall finish:                         | Galvanised white steel |
| Kitchen unit:                        | Yes                    |
| Water heater:                        | Undercounter           |
| Restroom:                            | Yes                    |
| Туре:                                | 1 Gents                |
| Mens or Womans                       |                        |